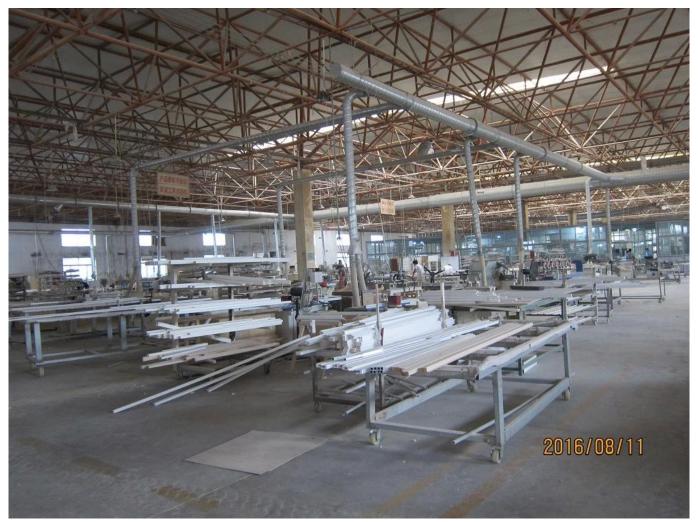

# | Product Details

- 1. Materail: Aluminum
- 2. Louver Size: 89mm
- 3. Frame: L frame, Z frame
- 4. Install: Outside / Inside
- 5. Max Width: 1000mm
- 6. Max Height:3000mm
- 7. Color: 8 standard color and custom color
- 8. Paint: Powder Coated
- 9. Control Type: Cleavirew tilt rod
- 10. Style: Fixed, Hinged, Folding
- 11. Package: Foam and carton

<mark>supplier]]Outdoor Aluminum shutter manufacturer, Vinyl shutters supplier china, Exterior Aluminum plantation shutter</mark>

# | Production Process Cut - Assemble - Package





# | Packing & Delivery

**Two types packing way for you choose or as per custom:** A.For one panel shutter, panel and frame packaged in one carton



**B.**For shutters with more than two panels, panels and frames packaged seperately.



# | Two type shipping way as below



### | Our Services

#### **Quality Policy:**

What the people of HuaSheng pursue endlessly were credit orientation making achievements by quality, and supplying excellent products and after-sales services to the customers.

#### **Business Idea:**

To enhance quality management and build a name brand to meet the customers' satisfactory, to reduce the production cost and increase the benefits to developing the enterprise.

### Service Idea:

To be responsible for the quality, we always pursue and achieve selfless co