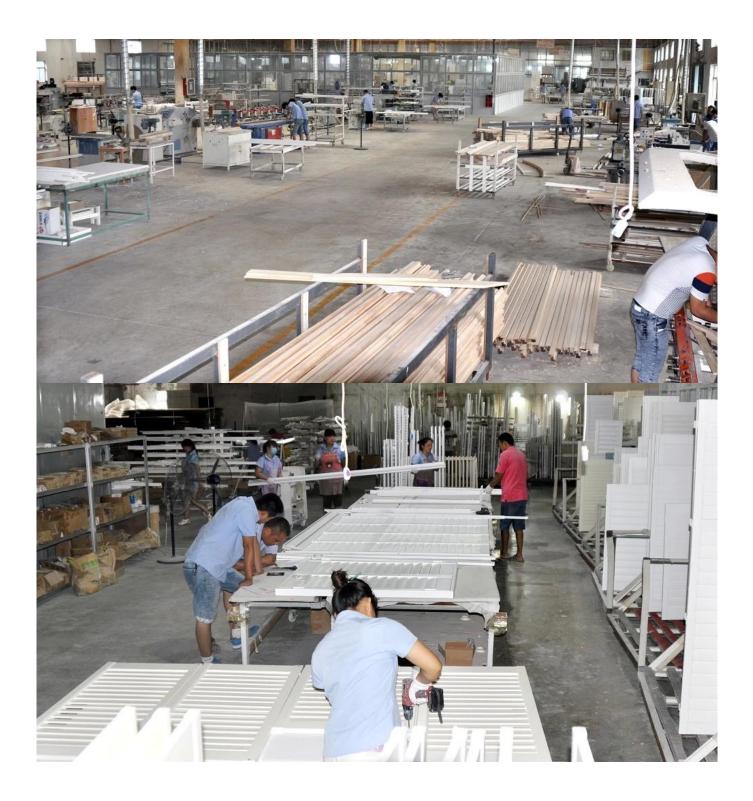

# | Product Details

- 1. Materail: Aluminum
- 2. Louver Size: 89mm
- 3. Frame: L frame, Z frame
- 4. Install: Outside / Inside
- 5. Max Width: 1000mm
- 6. Max Height:3000mm
- 7. Color: 8 standard color and custom color
- 8. Paint: Powder Coated
- 9. Control Type: Cleavirew tilt rod
- 10. Style: Fixed, Hinged, Folding
- 11. Package: Foam and carton

<mark>supplier]]Outdoor Aluminum shutter manufacturer, Vinyl shutters supplier china, Exterior Aluminum plantation shutter</mark>

# | Production Process Cut - Assemble - Package





# | Packing & Delivery

**Two types packing way for you choose or as per custom:** A.For one panel shutter, panel and frame packaged in one carton



**B.**For shutters with more than two panels, panels and frames packaged seperately.



# | Two type shipping way as below



### | Our Services

#### **Quality Policy:**

What the people of HuaSheng pursue endlessly were credit orientation making achievements by quality, and supplying excellent products and after-sales services to the customers.

#### **Business Idea:**

To enhance quality management and build a name brand to meet the customers' satisfactory, to reduce the production cost and increase the benefits to developing the enterprise.

### Service Idea:

To be responsible for the quality, we always pursue and achieve selfless cont