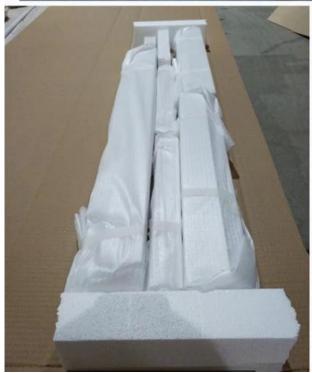

9. Control Type: Cleavirew tilt rod10. Style: Fixed, Hinged, Folding11. Package: Foam and carton

supplier Outdoor Aluminum shutter manufacturer, Vinyl shutters supplier china, Exterior Aluminum plantation shutter

### | Packing & Delivery

Two types packing way for you choose or as per custom:

A.For one panel shutter, panel and frame packaged in one carton

 ${f B.}$  For shutters with more than two panels, panels and frames packaged seperately.