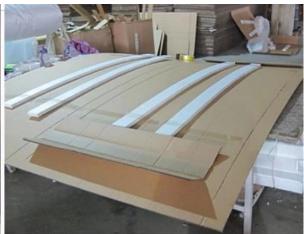

### | Product Details

Materail: Aluminum
Louver Size: 89mm

3. Frame: L frame, Z frame4. Install: Outside / Inside5. Max Width: 1000mm6. Max Height: 3000mm

7. Color: 8 standard color and custom color

8. Paint: Powder Coated

9. Control Type: Cleavirew tilt rod10. Style: Fixed, Hinged, Folding11. Package: Foam and carton

supplier Outdoor Aluminum shutter manufacturer, Vinyl shutters supplier china, Exterior Aluminum plantation shutter

### | Production Process | Cut - Assemble - Package





### | Packing & Delivery

Two types packing way for you choose or as per custom:

A.For one panel shutter, panel and frame packaged in one carton



 ${f B.}$  For shutters with more than two panels, panels and frames packaged seperately.











### | Two type shipping way as below

# A.LCL, use plywood to protect goods, also work for air freight

#### **B.Full Container**





Service: 3 years quality warranty

#### | Our Services

#### **Quality Policy:**

What the people of HuaSheng pursue endlessly were credit orientation making achievements by quality, and supplying excellent products and after-sales services to the customers.

#### **Business Idea:**

To enhance quality management and build a name brand to meet the customers' satisfactory, to reduce the production cost and increase the benefits to developing the enterprise.

#### **Service Idea:**

To be responsible for the quality, we always pursue and achieve selfless contributions, and meet the customers` satisfactory, keep promises.





#### COMPANY PROFOLE

Hua