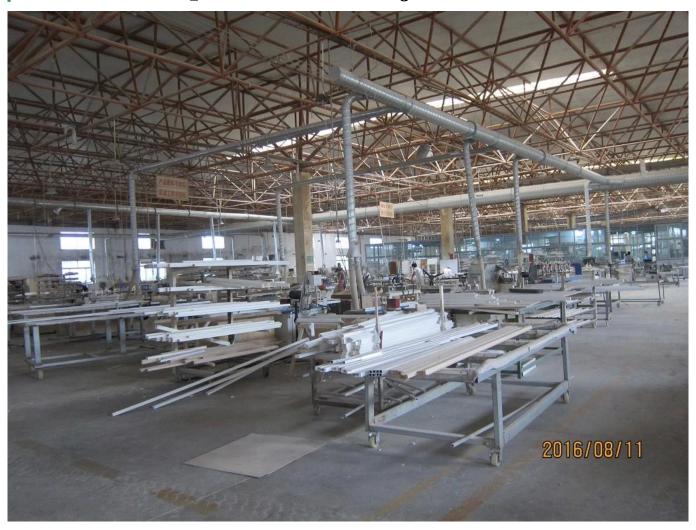

### | Product Details

Materail: Aluminum
Louver Size: 89mm

3. Frame: L frame, Z frame4. Install: Outside / Inside5. Max Width: 1000mm6. Max Height: 3000mm

7. Color: 8 standard color and custom color

8. Paint: Powder Coated

9. Control Type: Cleavirew tilt rod10. Style: Fixed, Hinged, Folding11. Package: Foam and carton

supplier Outdoor Aluminum shutter manufacturer, Vinyl shutters supplier china, Exterior Aluminum plantation shutter

### | Production Process | Cut - Assemble - Package





### | Packing & Delivery

Two types packing way for you choose or as per custom:

A.For one panel shutter, panel and frame packaged in one carton



 ${f B.}$  For shutters with more than two panels, panels and frames packaged seperately.











### | Two type shipping way as below

# A.LCL, use plywood to protect goods, also work for air freight

#### **B.Full Container**





Service: 3 years quality warranty

#### | Our Services

#### **Quality Policy:**

What the people of HuaSheng pursue endlessly were credit orientation making achievements by quality, and supplying excellent products and after-sales services to the customers.

#### **Business Idea:**

To enhance quality management and build a name brand to meet the customers' satisfactory, to reduce the production cost and in