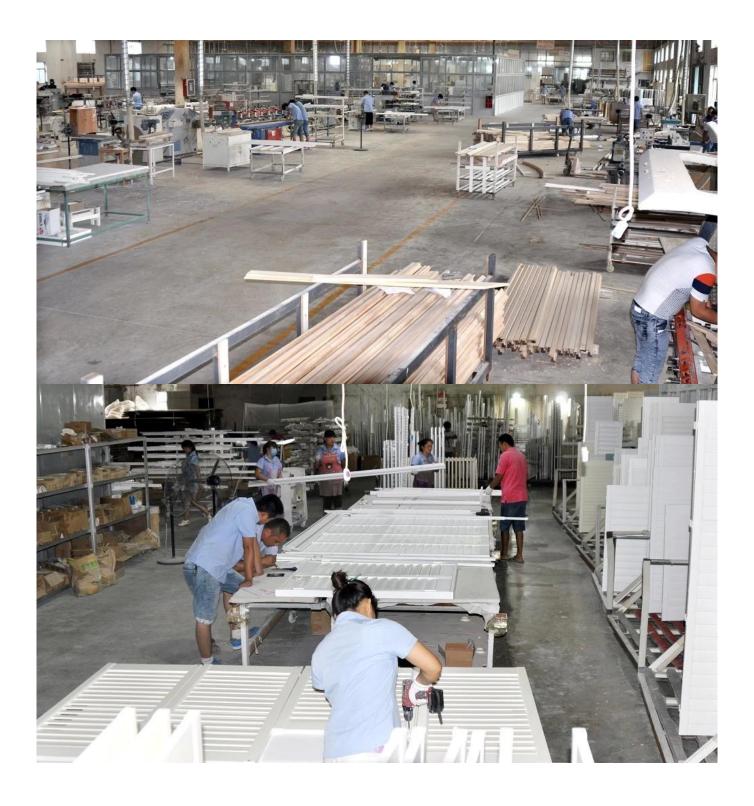

### | Product Details

Materail: Aluminum
Louver Size: 89mm

3. Frame: L frame, Z frame4. Install: Outside / Inside5. Max Width: 1000mm6. Max Height: 3000mm

7. Color: 8 standard color and custom color

8. Paint: Powder Coated

9. Control Type: Cleavirew tilt rod10. Style: Fixed, Hinged, Folding11. Package: Foam and carton

supplier Outdoor Aluminum shutter manufacturer, Vinyl shutters supplier china, Exterior Aluminum plantation shutter

### | Production Process | Cut - Assemble - Package





### | Packing & Delivery

Two types packing way for you choose or as per custom:

A.For one panel shutter, panel and frame packaged in one carton



 ${f B.}$  For shutters with more than two panels, panels and frames packaged seperately.











### | Two type shipping way as below

# A.LCL, use plywood to protect goods, also work for air freight

#### **B.Full Container**





Service: 3 years quality warranty

#### | Our Services

#### **Quality Policy:**

What the people of HuaSheng pursue endlessly were credit orientation making achievements by quality, and supplying excellent products and after-sales services to the customers.

#### **Business Idea:**

To enhance quality management and build a name brand to meet the customers' satisfactory, to reduce the production cost and incr