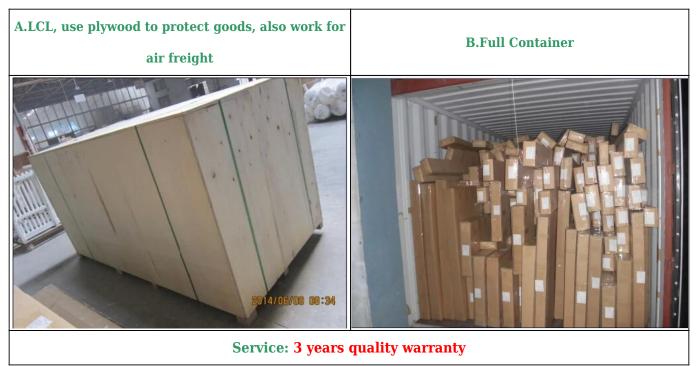

# | Packing & Delivery

**Two types packing way for you choose or as per custom:** A.For one panel shutter, panel and frame packaged in one carton

**B.**For shutters with more than two panels, panels and frames packaged seperately.

# | Two type shipping way as below