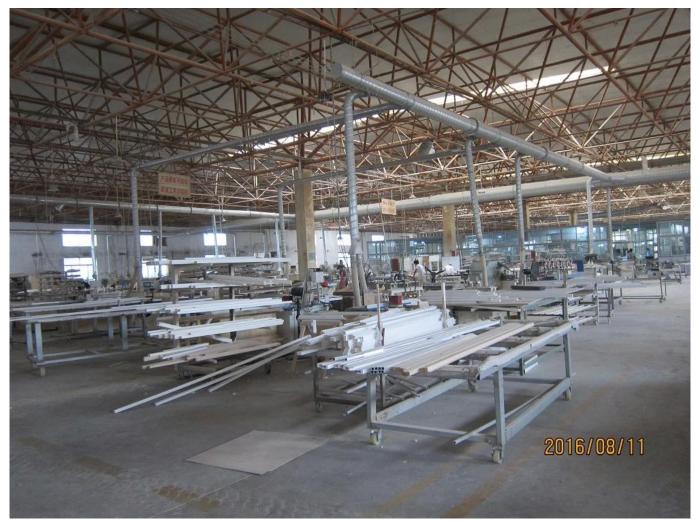

# | Product Details

- 1. Materail: Aluminum
- 2. Louver Size: 89mm
- 3. Frame: L frame, Z frame
- 4. Install: Outside / Inside
- 5. Max Width: 1000mm
- 6. Max Height:3000mm
- 7. Color: 8 standard color and custom color
- 8. Paint: Powder Coated
- 9. Control Type: Cleavirew tilt rod
- 10. Style: Fixed, Hinged, Folding
- 11. Package: Foam and carton

<mark>supplier]]Plantation shutter in china, Exterior Aluminum plantation shutter, Outdoor Aluminum shutter supplier china</mark>

### | Production Process Cut - Assemble - Package





# | Packing & Delivery

**Two types packing way for you choose or as per custom:** A.For one panel shutter, panel and frame packaged in one carton



**B.**For shutters with more than two panels, panels and frames packaged seperately.



# | Two type shipping way as below



### | Our Services

#### **Quality Policy:**

What the people of HuaSheng pursue endlessly were credit orientation making achievements by quality, and supplying excellent products and after-sales services to the customers.

#### **Business Idea:**

To enhance quality management and build a name brand to meet the customers' satisfactory, to reduce the production cost and increase the benefits to developing the enterprise.

### Service Idea:

To be responsible for the quality, we always pursue and achieve selfless co