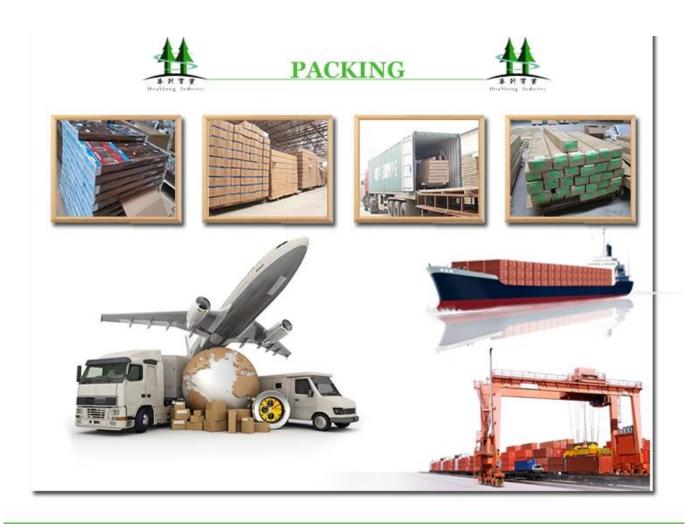

# | Packing & Delivery

**Two types packing way for you choose or as per custom:** A.For one panel shutter, panel and frame packaged in one carton

**B.**For shutters with more than two panels, panels and frames packaged seperately.

# | Two type shipping way as below