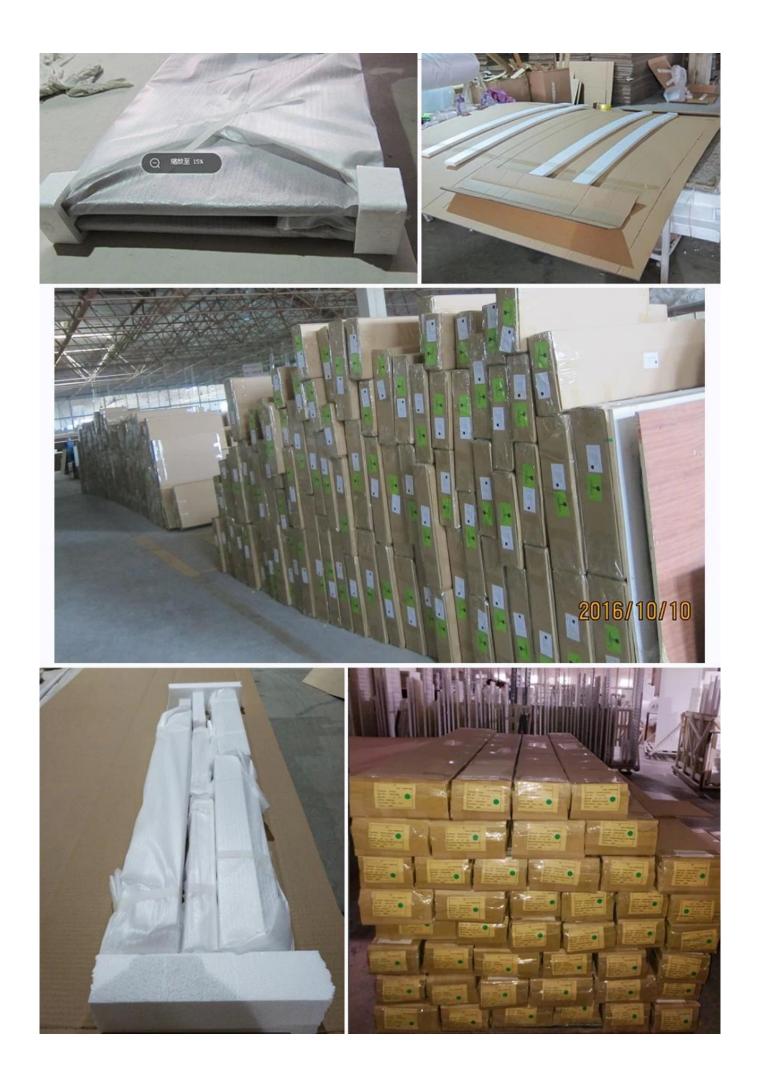

# | Packing & Delivery

**Two types packing way for you choose or as per custom:** A.For one panel shutter, panel and frame packaged in one carton

**B.**For shutters with more than two panels, panels and frames packaged seperately.

# | Two type shipping way as below