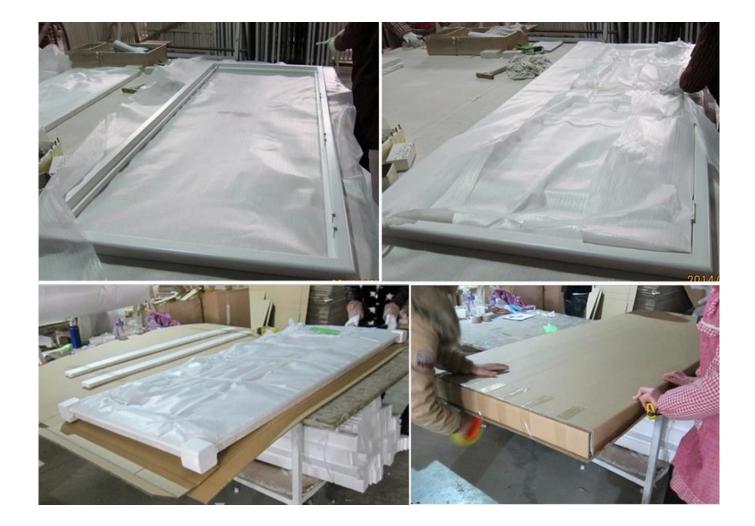

# | Packing & Delivery

**Two types packing way for you choose or as per custom:** A.For one panel shutter, panel and frame packaged in one carton

**B.**For shutters with more than two panels, panels and frames packaged seperately.