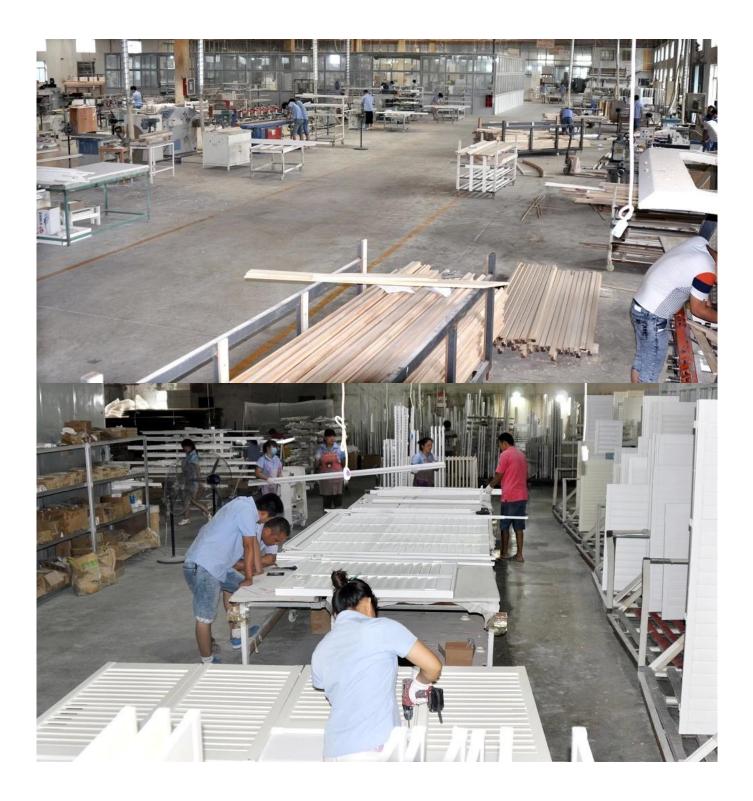

# | Product Details

- 1. Materail: Aluminum
- 2. Louver Size: 89mm
- 3. Frame: L frame, Z frame
- 4. Install: Outside / Inside
- 5. Max Width: 1000mm
- 6. Max Height:3000mm
- 7. Color: 8 standard color and custom color
- 8. Paint: Powder Coated
- 9. Control Type: Cleavirew tilt rod
- 10. Style: Fixed, Hinged, Folding
- 11. Package: Foam and carton

<mark>supplier]]Plantation shutter in china, Exterior Aluminum plantation shutter, Outdoor Aluminum shutter supplier china</mark>

### | Production Process Cut - Assemble - Package





# | Packing & Delivery

**Two types packing way for you choose or as per custom:** A.For one panel shutter, panel and frame packaged in one carton



**B.**For shutters with more than two panels, panels and frames packaged seperately.



# | Two type shipping way as below



### | Our Services

#### **Quality Policy:**

What the people of HuaSheng pursue endlessly were credit orientation making achievements by quality, and supplying excellent products and after-sales services to the customers.

#### **Business Idea:**

To enhance quality management and build a name brand to meet the customers' satisfactory, to reduce the production cost and increase the benefits to developing the enterprise.

### Service Idea:

To be responsible for the quality, we always pursue and achieve selfless cont