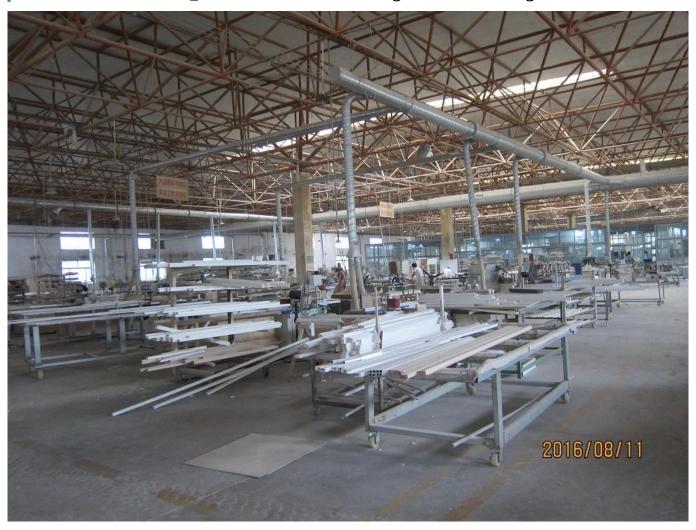

### | Product Details

1. Materail: PVC

2. Louver Size: 63mm/76mm/89mm/114mm3. Frame: L frame, Z frame, Decor Frame

4. Install: Outside / Inside5. Max Width: 850mm6. Max HeightL:3000mm

7. Color: 4 standard color and custom color

8. Paint: Water Paint

9. Control Type: Cleavirew tilt rod/ Centre tilt rod / Off set

10. Style: Fixed, Hinged, Folding, Sliding

11. Package: Foam and carton

supplier Light weight PVC slats manufacturer china, Fire-proof PVC venetian blinds, Custom made Plantation shutter

### | Production Process | Cut- Assemble-Sanding- Paint- Package







# | Packing & Delivery

Two types packing way for you choose or as per custom:

 $\boldsymbol{A}.\boldsymbol{For}$  one panel shutter, panel and frame packaged in one carton



 ${\bf B}. {\bf For}$  shutters with more than two panels, panels and frames packaged seperately.











### | Two type shipping way as below

# A.LCL, use plywood to protect goods, also work for air freight

#### **B.Full Container**





Service: 3 years quality warranty

#### | Our Services

#### **Quality Policy:**

What the people of HuaSheng pursue endlessly were credit orientation making achievements by quality, and supplying excellent products and after-sales services to the customers.

#### **Business Idea:**

To enhance quality management and build a name brand to meet the customers' satisfactory