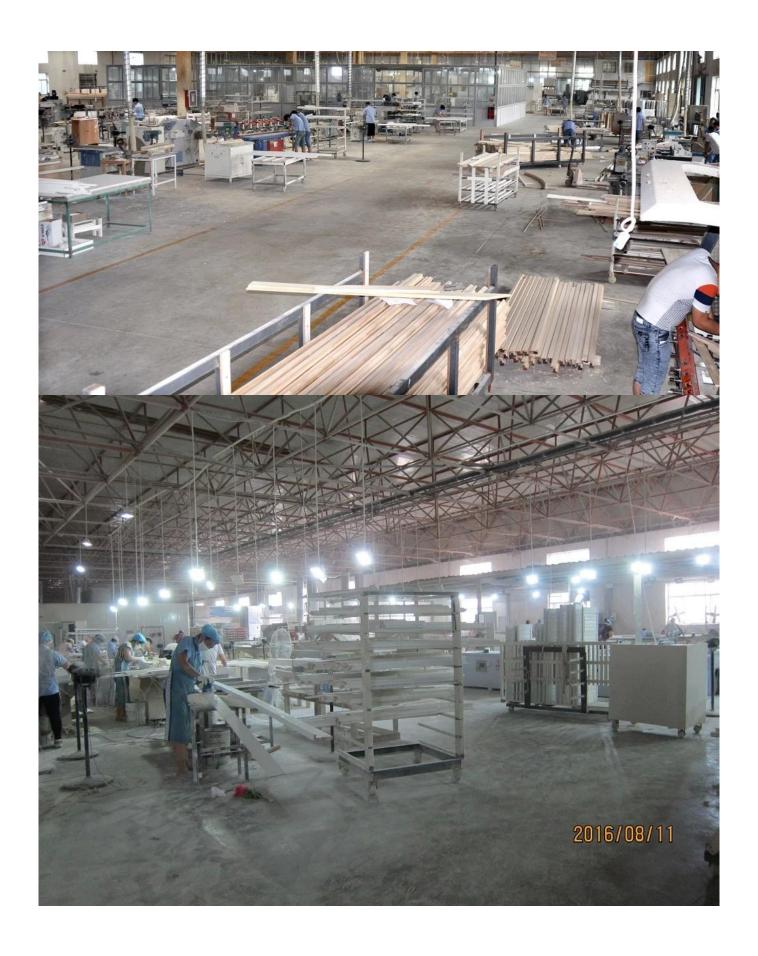

### | Product Details

1. Materail: PVC

2. Louver Size: 63mm/76mm/89mm/114mm3. Frame: L frame, Z frame, Decor Frame

4. Install: Outside / Inside5. Max Width: 850mm6. Max HeightL:3000mm

7. Color: 4 standard color and custom color

8. Paint: Water Paint

9. Control Type: Cleavirew tilt rod/ Centre tilt rod / Off set

10. Style: Fixed, Hinged, Folding, Sliding

11. Package: Foam and carton

supplier: <u>Light weight PVC slats manufacturer china</u>, <u>Custom made Plantation shutter</u>, <u>Fire-proof PVC venetian blinds</u>

### | Production Process | Cut- Assemble-Sanding- Paint- Package







# | Packing & Delivery

Two types packing way for you choose or as per custom:

 $\boldsymbol{A}.\boldsymbol{For}$  one panel shutter, panel and frame packaged in one carton



 ${\bf B}. {\bf For}$  shutters with more than two panels, panels and frames packaged seperately.











### | Two type shipping way as below

# A.LCL, use plywood to protect goods, also work for air freight

#### **B.Full Container**





Service: 3 years quality warranty

#### | Our Services

#### **Quality Policy:**

What the people of HuaSheng pursue endlessly were credit orientation making achievements by quality, and supplying excellent products and after-sales services to the customers.

#### **Business Idea:**

To enhance quality management and build a name brand to meet the customers' satisfactory,