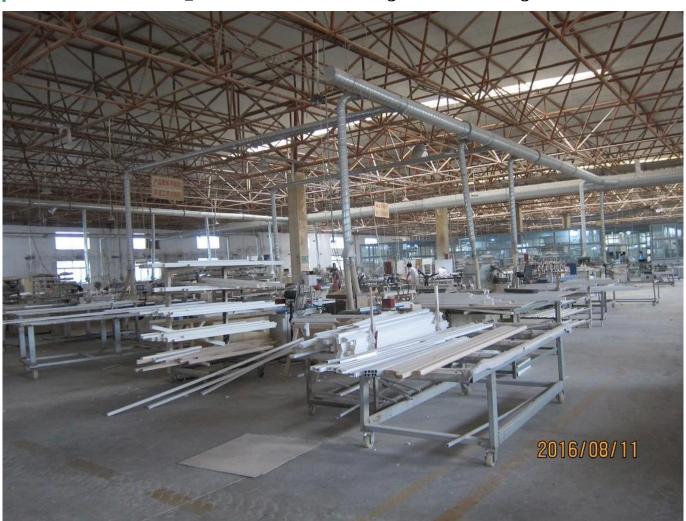

### | Product Details

1. Materail: PVC

2. Louver Size: 63mm/76mm/89mm/114mm3. Frame: L frame, Z frame, Decor Frame

4. Install: Outside / Inside5. Max Width: 850mm6. Max HeightL:3000mm

7. Color: 4 standard color and custom color

8. Paint: Water Paint

9. Control Type: Cleavirew tilt rod/ Centre tilt rod / Off set

10. Style: Fixed, Hinged, Folding, Sliding

11. Package: Foam and carton

supplier: <u>Light weight PVC slats manufacturer china</u>, <u>Custom made Plantation shutter</u>, <u>Fire-proof PVC venetian blinds</u>

### | Production Process | Cut- Assemble-Sanding- Paint- Package







# | Packing & Delivery

Two types packing way for you choose or as per custom:

 $\boldsymbol{A}.\boldsymbol{For}$  one panel shutter, panel and frame packaged in one carton



 ${\bf B}. {\bf For}$  shutters with more than two panels, panels and frames packaged seperately.











### | Two type shipping way as below

# A.LCL, use plywood to protect goods, also work for air freight

#### **B.Full Container**





Service: 3 years quality warranty

#### | Our Services

#### **Quality Policy:**

What the people of HuaSheng pursue endlessly were credit orientation making achievements by quality, and supplying excellent products and after-sales services to the customers.

#### **Business Idea:**

To enhance quality management and build a name brand to meet the customers' satisfactory