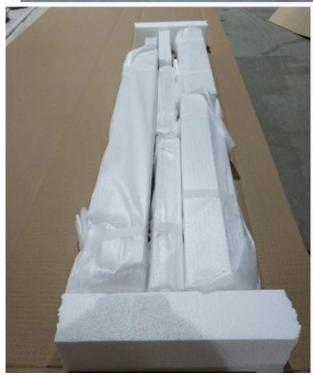

# | Packing & Delivery

Two types packing way for you choose or as per custom:

 $\boldsymbol{A}.\boldsymbol{For}$  one panel shutter, panel and frame packaged in one carton

 ${\bf B}. {\bf For}$  shutters with more than two panels, panels and frames packaged seperately.

### | Two type shipping way as below

# A.LCL, use plywood to protect goods, also work for air freight