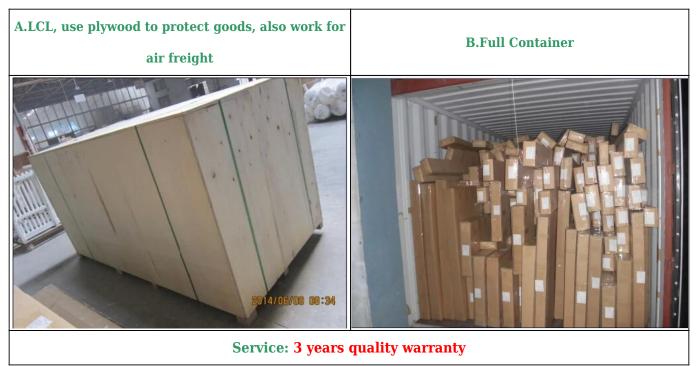

# | Packing & Delivery

Two types packing way for you choose or as per custom:

A.For one panel shutter, panel and frame packaged in one carton

**B**.For shutters with more than two panels, panels and frames packaged seperately.

## | Two type shipping way as below