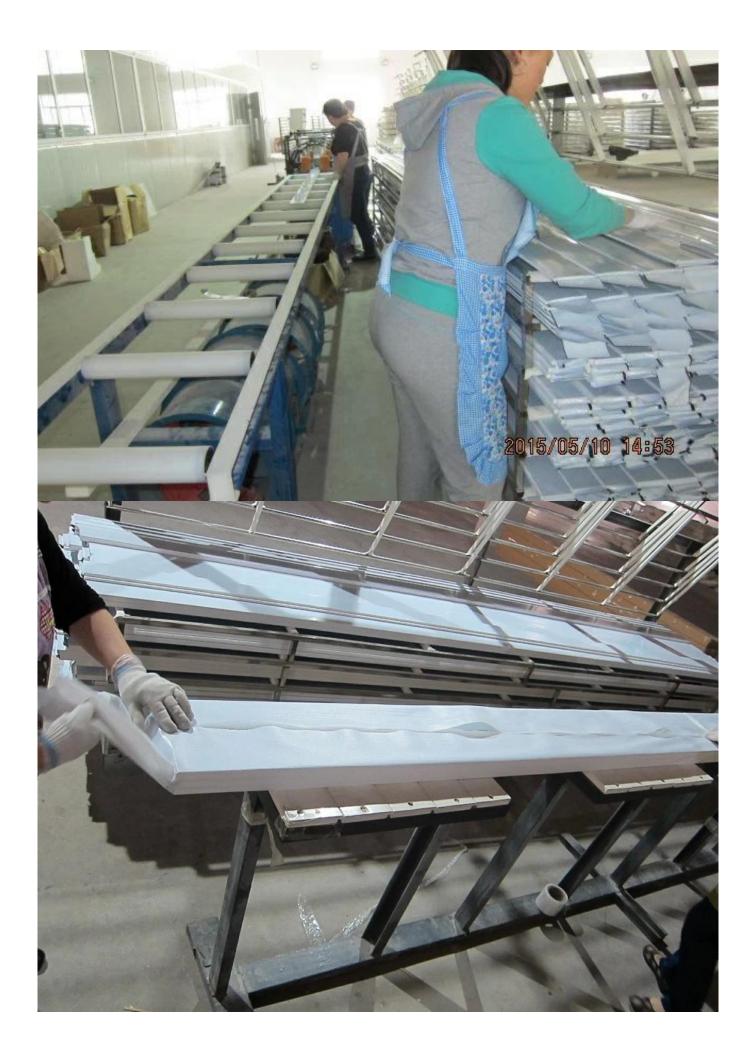

## | Product Details

- 1. Materail: PVC
- 2. Louver Size:50mm/ 63mm/76mm/89mm/114mm
- 3. Frame: L frame, Z frame, Decor Frame
- 4. Stile: Square stile, rebeat stile or Astragal stile
- 5. Length: 3810mm (12.5ft)
- 6. Color: 4 standard color and custom color
- 7. Paint: Water Paint
- 8. Protect with film
- 9. Package: Foam and carton

# supplier High quality stable PVC shutter components, Shutter components supplier china, Painting PVC shutter components

### | Production Process || Manufacture-Sanding- Paint- film- Package







# | Packing & Delivery

A.Packaged with carton and pallet



#### **B.**Packaged with carton and into container directly



# | Two type shipping way as below



**Our Services** 

#### **Quality Policy:**

What the people of HuaSheng pursue endlessly were credit orientation making achievements by quality, and supplying excellent products and after-sales services to the customers.

#### **Business Idea:**

To enhance quality management and build a name brand to meet the customers' satisfactory, to reduce the production cost and increase the benefits to developing the enterprise.

#### Service Idea:

To be responsible for the quality, we always pursue and achieve selfless contributions, and meet the customers` satisfactory, keep promises.





#### **COMPANY PROFOLE**

Huasheng wooden Co.