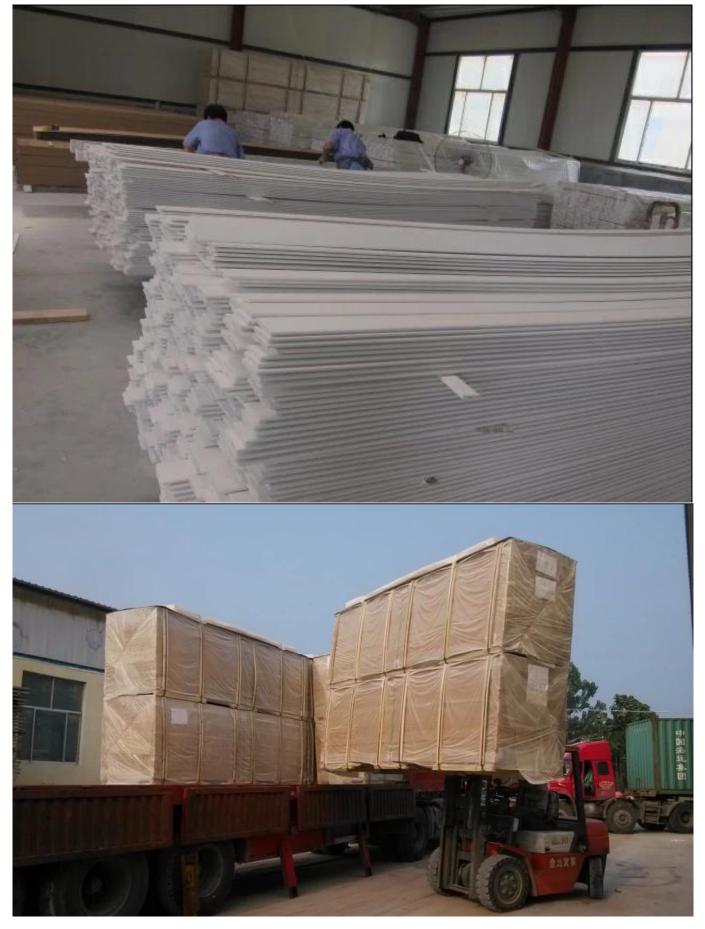

# | Packing & Delivery

A.Packaged with carton and pallet

#### **B.**Packaged with carton and into container directly