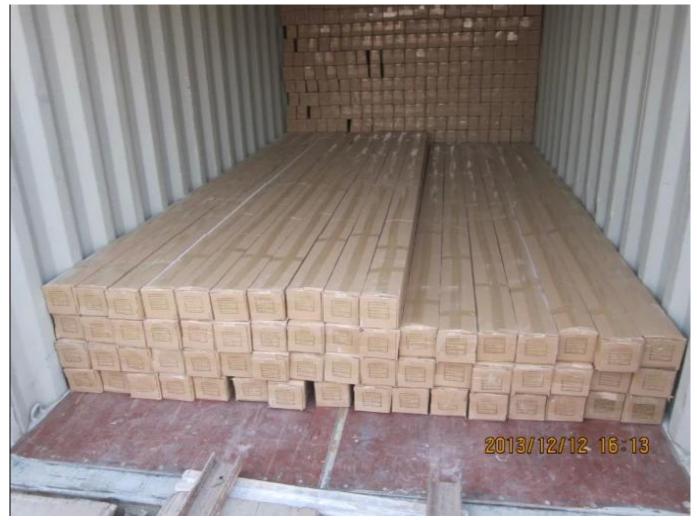

# | Packing & Delivery

A.Packaged with carton and pallet

#### **B.**Packaged with carton and into container directly