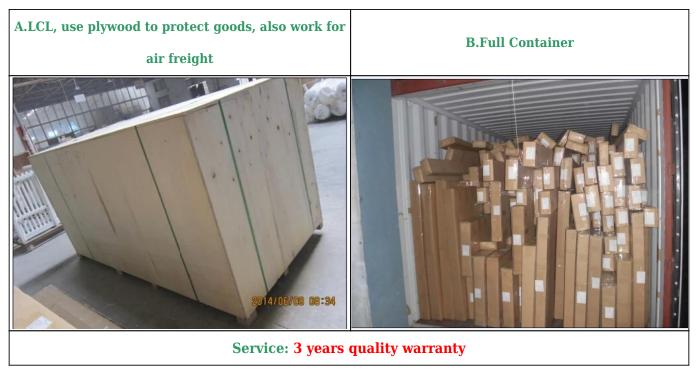

## | Product Details

- 1. Materail: PVC
- 2. Louver Size:50mm/ 63mm/76mm/89mm/114mm
- 3. Frame: L frame, Z frame, Decor Frame
- 4. Stile: Square stile, rebeat stile or Astragal stile
- 5. Length: 3810mm (12.5ft)
- 6. Color: 4 standard color and custom color
- 7. Paint: Water Paint
- 8. Protect with film
- 9. Package: Foam and carton

# supplier High quality stable PVC shutter components, Shutter components supplier china, Painting PVC shutter components

### | Production Process || Manufacture-Sanding- Paint- film- Package







# | Packing & Delivery

A.Packaged with carton and pallet



#### **B.**Packaged with carton and into container directly



# | Two type shipping way as below



**Our Services** 

#### **Quality Policy:**

What the people of HuaSheng pursue endlessly were credit orientation making achievements by quality, and supplying excellent products and after-sales services to the customers.

#### **Business Idea:**

To enhance quality management and build a name brand to meet the customers' satisfactory, to reduce the production cost and increase the benefits to developing the enterprise.

#### Service Idea:

To be responsible for the quality, we always pursue and achieve selfless contributions, and meet the customers` satisfactory, keep promises.





#### **COMPANY PROFOLE**

Huasheng wooden Co., Ltd was established in 1996 in Zhuangzhai Town Heze City Shandong province China.

In the year of 2014, Heze Enda Plastic Industry co., Ltd have been establishe