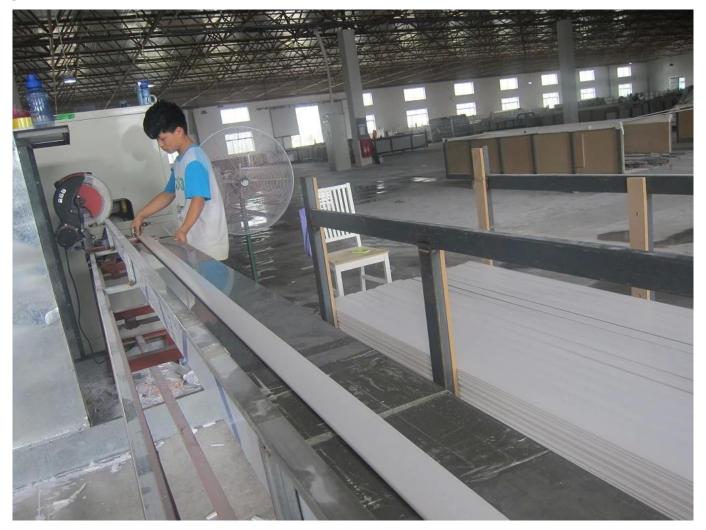

## | Product Details

- 1. Materail: PVC
- 2. Louver Size:50mm/ 63mm/76mm/89mm/114mm
- 3. Frame: L frame, Z frame, Decor Frame
- 4. Stile: Square stile, rebeat stile or Astragal stile
- 5. Length: 3810mm (12.5ft)
- 6. Color: 4 standard color and custom color
- 7. Paint: Water Paint
- 8. Protect with film
- 9. Package: Foam and carton

# supplier High quality stable PVC shutter components, Shutter components supplier china, Painting PVC shutter components

### | Production Process || Manufacture-Sanding- Paint- film- Package







# | Packing & Delivery

A.Packaged with carton and pallet



#### **B.**Packaged with carton and into container directly



# | Two type shipping way as below



**Our Services** 

#### **Quality Policy:**

What the people of HuaSheng pursue endlessly were credit orientation making achievements by quality, and supplying excellent products and after-sales services to the customers.

#### **Business Idea:**

To enhance quality management and build a name brand to meet the customers' satisfactory, to reduce the production cost and increase the benefits to developing the enterprise.

#### Service Idea:

To be responsible for the quality, we always pursue and achieve selfless contributions, and meet the customers` satisfactory, keep promises.





#### **COMPANY PROFOLE**

Huasheng wooden