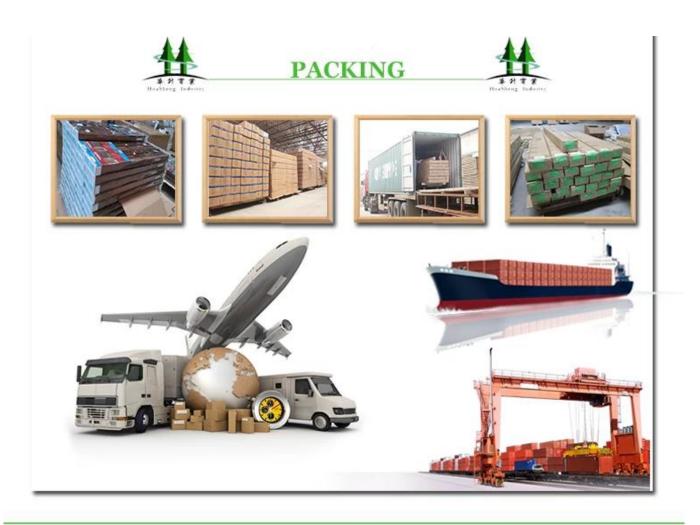

# | Packing & Delivery

A.Packaged with carton and pallet

#### **B.**Packaged with carton and into container directly

# | Two type shipping way as below

**Our Services** 