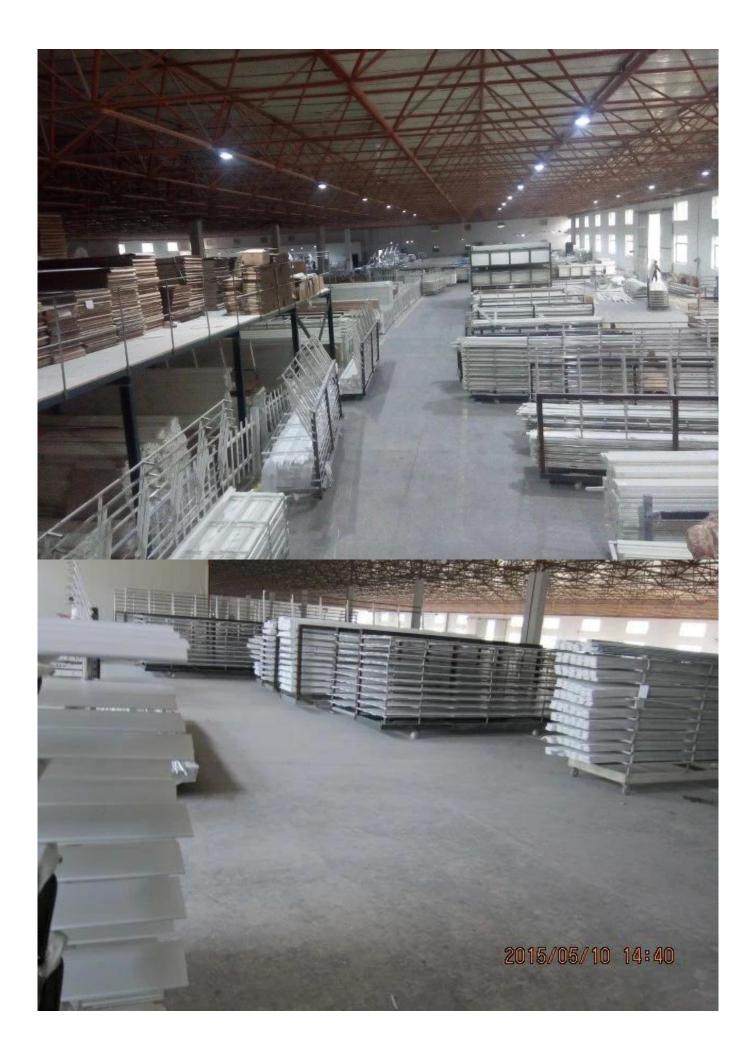

## | Product Details

- 1. Materail: PVC
- 2. Louver Size:50mm/ 63mm/76mm/89mm/114mm
- 3. Frame: L frame, Z frame, Decor Frame
- 4. Stile: Square stile, rebeat stile or Astragal stile
- 5. Length: 3810mm (12.5ft)
- 6. Color: 4 standard color and custom color
- 7. Paint: Water Paint
- 8. Protect with film
- 9. Package: Foam and carton

# supplier High quality stable PVC shutter components, Shutter components supplier china, Painting PVC shutter components

### | Production Process || Manufacture-Sanding- Paint- film- Package







# | Packing & Delivery

A.Packaged with carton and pallet



#### **B.**Packaged with carton and into container directly



# | Two type shipping way as below



**Our Services** 

#### **Quality Policy:**

What the people of HuaSheng pursue endlessly were credit orientation making achievements by quality, and supplying excellent products and after-sales services to the customers.

#### **Business Idea:**

To enhance quality management and build a name brand to meet the customers' satisfactory, to reduce the production cost and increase the benefits to developing the enterprise.

#### Service Idea:

To be responsible for the quality, we always pursue and achieve selfless contributions, and meet the customers` satisfactory, keep promises.





#### **COMPANY PROFOLE**

Huasheng wooden C