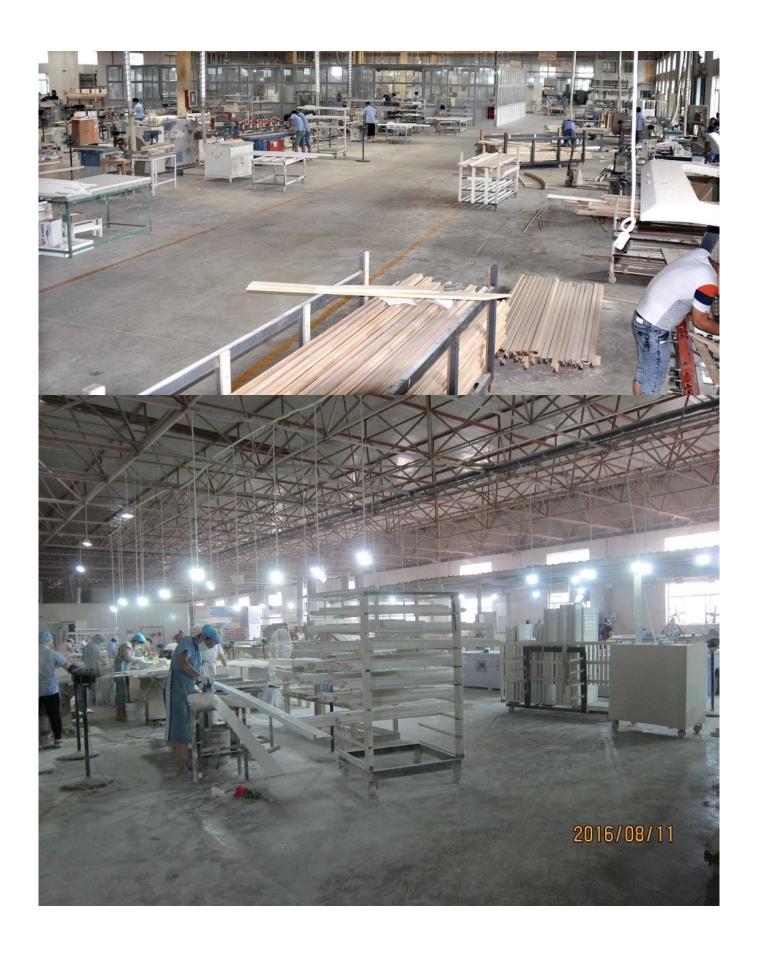

### | Product Details

Materail: Paulownia Wood/ Basswood
Louver Size: 63mm/76mm/89mm/114mm
Frame: L frame, Z frame, Decor Frame

4. Install: Outside / Inside5. Max Width: 850mm6. Max HeightL:3000mm

7. Color: 12 standard color and custom color

8. Paint: PU Paint

9. Control Type: Cleavirew tilt rod/ Centre tilt rod / Off set

10. Style: Fixed, Hinged, Folding, Sliding

11. Package: Foam and carton

supplier Custom color Timber shutters supplier, Wooden Shutters supplier china, oem Timber shutters in china

### | Production Process | Cut- Assemble-Sanding- Paint- Package







# | Packing & Delivery

Two types packing way for you choose or as per custom:

 $\boldsymbol{A}.\boldsymbol{For}$  one panel shutter, panel and frame packaged in one carton



 ${\bf B}. {\bf For}$  shutters with more than two panels, panels and frames packaged seperately.











### | Two type shipping way as below

# A.LCL, use plywood to protect goods, also work for air freight

#### **B.Full Container**





Service: 3 years quality warranty

#### | Our Services

#### **Quality Policy:**

What the people of HuaSheng pursue endlessly were credit orientation making achievements by quality, and supplying excellent products and after-sales services to the customers.

#### **Business Idea:**

To enhance quality management and build a name brand to meet the customers' satisfactory,