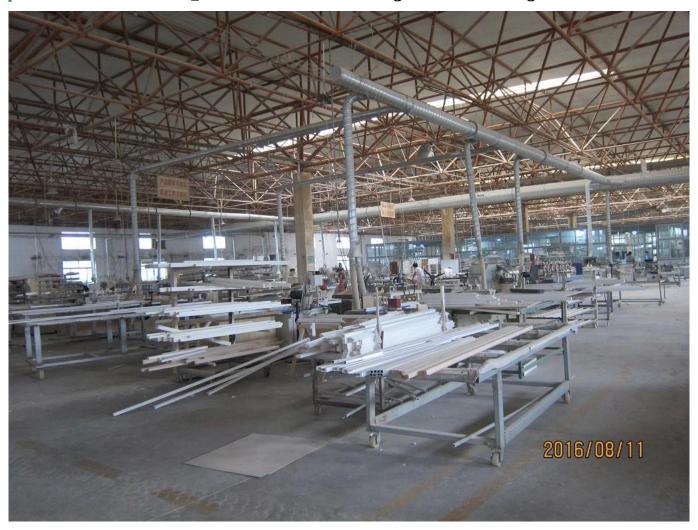

### | Product Details

Materail: Paulownia Wood/ Basswood
Louver Size: 63mm/76mm/89mm/114mm
Frame: L frame, Z frame, Decor Frame

4. Install: Outside / Inside5. Max Width: 850mm6. Max HeightL:3000mm

7. Color: 12 standard color and custom color

8. Paint: PU Paint

9. Control Type: Cleavirew tilt rod/ Centre tilt rod / Off set

10. Style: Fixed, Hinged, Folding, Sliding

11. Package: Foam and carton

supplier Custom color Timber shutters supplier, Wooden Shutters supplier china, oem Timber shutters in china

### | Production Process | Cut- Assemble-Sanding- Paint- Package







# | Packing & Delivery

Two types packing way for you choose or as per custom:

 $\boldsymbol{A}.\boldsymbol{For}$  one panel shutter, panel and frame packaged in one carton



 ${\bf B}. {\bf For}$  shutters with more than two panels, panels and frames packaged seperately.











### | Two type shipping way as below

# A.LCL, use plywood to protect goods, also work for air freight

#### **B.Full Container**





Service: 3 years quality warranty

#### | Our Services

#### **Quality Policy:**

What the people of HuaSheng pursue endlessly were credit orientation making achievements by quality, and supplying excellent products and after-sales services to the customers.

#### **Business Idea:**

To enhance quality management and build a name brand to meet the customers' satisfactory