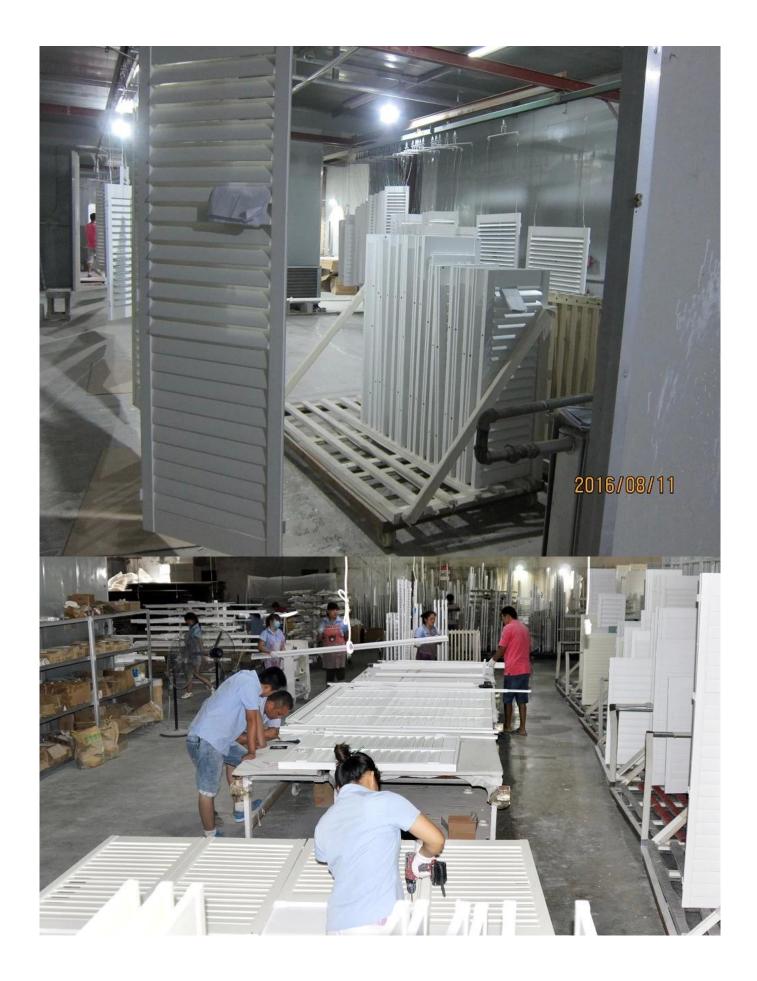

### | Product Details

Materail: Paulownia Wood/ Basswood
Louver Size: 63mm/76mm/89mm/114mm
Frame: L frame, Z frame, Decor Frame

4. Install: Outside / Inside5. Max Width: 850mm6. Max HeightL:3000mm

7. Color: 12 standard color and custom color

8. Paint: PU Paint

9. Control Type: Cleavirew tilt rod/ Centre tilt rod / Off set

10. Style: Fixed, Hinged, Folding, Sliding

11. Package: Foam and carton

supplier Custom color Timber shutters supplier, Wooden Shutters supplier china, oem Timber shutters in china

### | Production Process | Cut- Assemble-Sanding- Paint- Package







# | Packing & Delivery

Two types packing way for you choose or as per custom:

 $\boldsymbol{A}.\boldsymbol{For}$  one panel shutter, panel and frame packaged in one carton



 ${\bf B}. {\bf For}$  shutters with more than two panels, panels and frames packaged seperately.











### | Two type shipping way as below

# A.LCL, use plywood to protect goods, also work for air freight

#### **B.Full Container**





Service: 3 years quality warranty

#### | Our Services

#### **Quality Policy:**

What the people of HuaSheng pursue endlessly were credit orientation making achievements by quality, and supplying excellent products and after-sales services to the customers.

#### **Business Idea:**

To enhance quality management and build a name brand to meet the customers' satisfactory, to