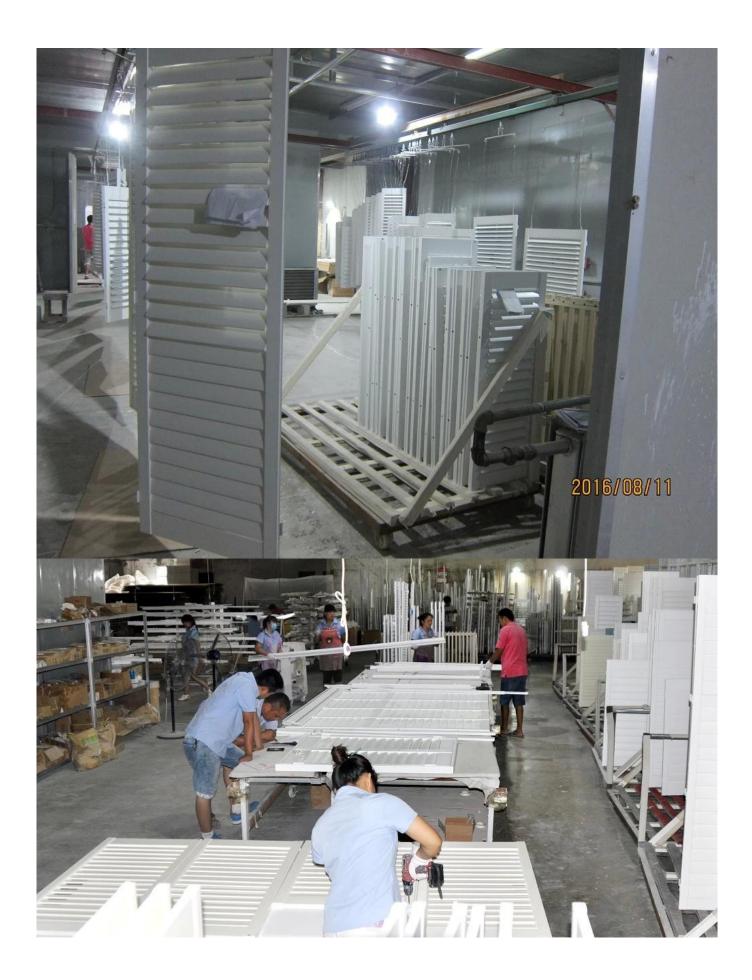

## | Product Details

- 1. Materail: Paulownia Wood/ Basswood
- 2. Louver Size: 63mm/76mm/89mm/114mm
- 3. Frame: L frame, Z frame, Decor Frame
- 4. Install: Outside / Inside
- 5. Max Width: 850mm
- 6. Max HeightL:3000mm
- 7. Color: 12 standard color and custom color
- 8. Paint: PU Paint
- 9. Control Type: Cleavirew tilt rod/ Centre tilt rod / Off set
- 10. Style: Fixed, Hinged, Folding ,Sliding
- 11. Package: Foam and carton

supplier[]<u>OEM Plantation shutter in china,,</u> Custom made Plantation shutter,Wooden Shutters supplier china

## | Production Process Cut- Assemble-Sanding- Paint- Package







# | Packing & Delivery

Two types packing way for you choose or as per custom:

A.For one panel shutter, panel and frame packaged in one carton



**B**.For shutters with more than two panels, panels and frames packaged seperately.



## | Two type shipping way as below



## | Our Services

#### **Quality Policy:**

What the people of HuaSheng pursue endlessly were credit orientation making achievements by quality, and supplying excellent products and after-sales services to the customers.

#### **Business Idea:**

To enhance quality management and build a name brand to meet the customers' satisfactory, to reduce the production cost and increase the benefits to developing the enterprise.

#### Service Idea:

To be responsible for the quality, we always pursue and achieve selfless contri