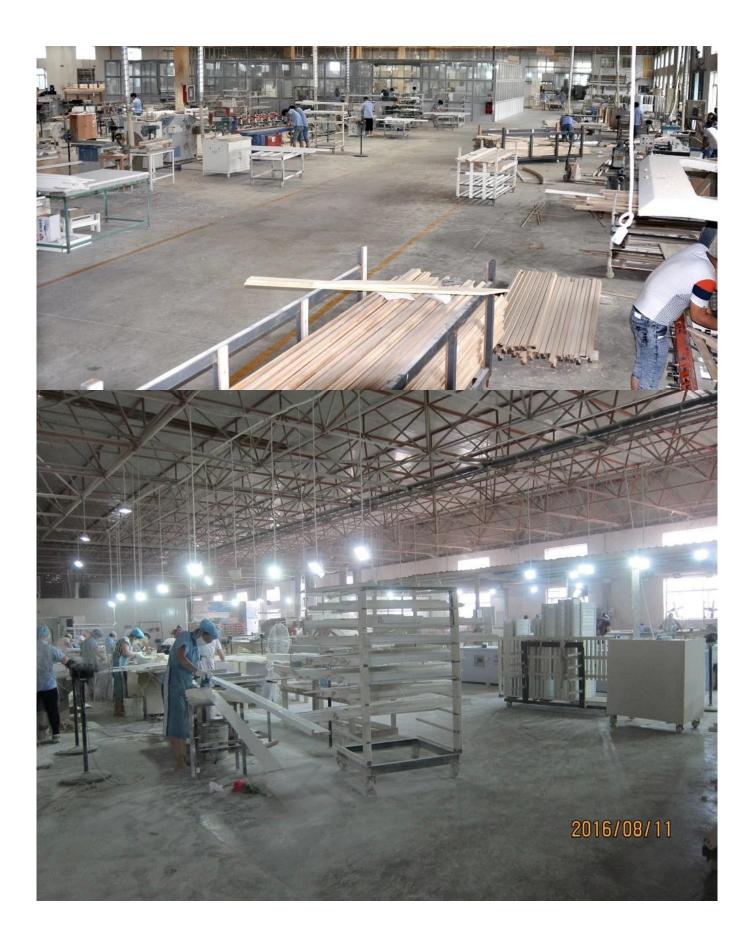

## | Product Details

- 1. Materail: Paulownia Wood/ Basswood
- 2. Louver Size: 63mm/76mm/89mm/114mm
- 3. Frame: L frame, Z frame, Decor Frame
- 4. Install: Outside / Inside
- 5. Max Width: 850mm
- 6. Max HeightL:3000mm
- 7. Color: 12 standard color and custom color
- 8. Paint: PU Paint
- 9. Control Type: Cleavirew tilt rod/ Centre tilt rod / Off set
- 10. Style: Fixed, Hinged, Folding ,Sliding
- 11. Package: Foam and carton

supplier[]<u>OEM Plantation shutter in china,,</u> Custom made Plantation shutter,Wooden Shutters supplier china

## | Production Process Cut- Assemble-Sanding- Paint- Package







# | Packing & Delivery

Two types packing way for you choose or as per custom:

A.For one panel shutter, panel and frame packaged in one carton



**B**.For shutters with more than two panels, panels and frames packaged seperately.



## | Two type shipping way as below



## | Our Services

#### **Quality Policy:**

What the people of HuaSheng pursue endlessly were credit orientation making achievements by quality, and supplying excellent products and after-sales services to the customers.

#### **Business Idea:**

To enhance quality management and build a name brand to meet the customers' satisfactory, to reduce the production cost and increase the benefits to developing the enterprise.

#### Service Idea:

To be responsible for the quality, we always pursue and achieve selfless cont