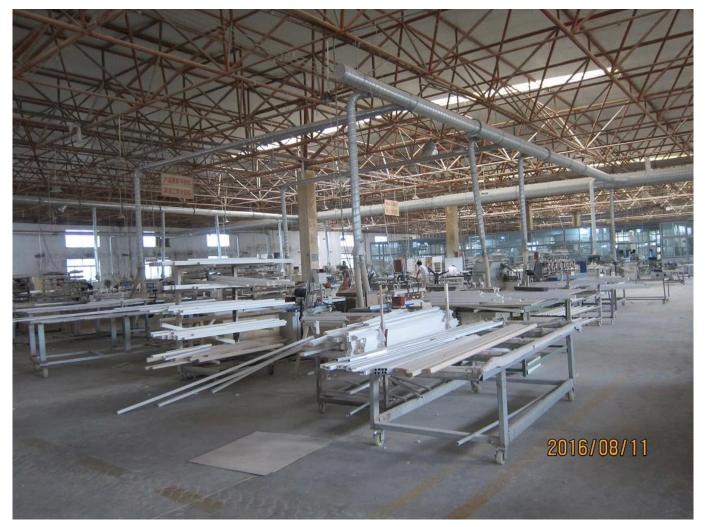

## | Product Details

- 1. Materail: Paulownia Wood/ Basswood
- 2. Louver Size: 63mm/76mm/89mm/114mm
- 3. Frame: L frame, Z frame, Decor Frame
- 4. Install: Outside / Inside
- 5. Max Width: 850mm
- 6. Max HeightL:3000mm
- 7. Color: 12 standard color and custom color
- 8. Paint: PU Paint
- 9. Control Type: Cleavirew tilt rod/ Centre tilt rod / Off set
- 10. Style: Fixed, Hinged, Folding ,Sliding
- 11. Package: Foam and carton

supplier[]<u>OEM Plantation shutter in china,,</u> Custom made Plantation shutter,Wooden Shutters supplier china

## | Production Process Cut- Assemble-Sanding- Paint- Package







# | Packing & Delivery

Two types packing way for you choose or as per custom:

A.For one panel shutter, panel and frame packaged in one carton



**B**.For shutters with more than two panels, panels and frames packaged seperately.



## | Two type shipping way as below



## | Our Services

#### **Quality Policy:**

What the people of HuaSheng pursue endlessly were credit orientation making achievements by quality, and supplying excellent products and after-sales services to the customers.

#### **Business Idea:**

To enhance quality management and build a name brand to meet the customers' satisfactory, to reduce the production cost and increase the benefits to developing the enterprise.

#### Service Idea:

To be responsible for the quality, we always pursue and achieve selfless co