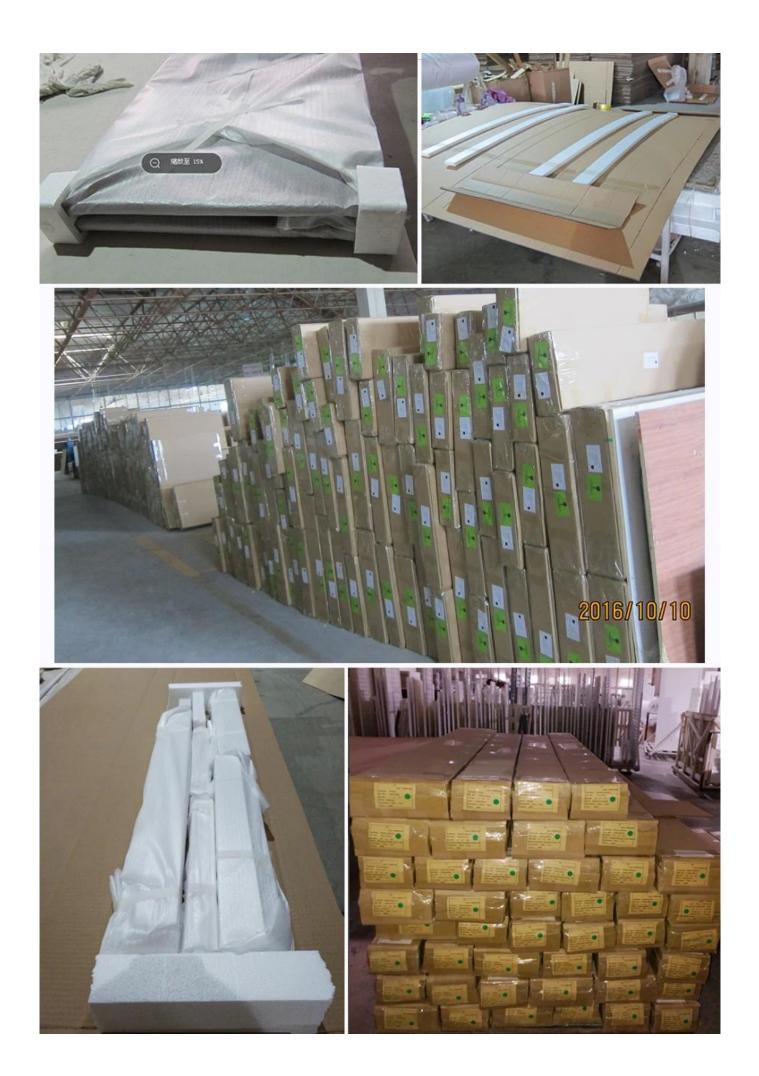

# | Packing & Delivery

Two types packing way for you choose or as per custom:

A.For one panel shutter, panel and frame packaged in one carton

**B**.For shutters with more than two panels, panels and frames packaged seperately.