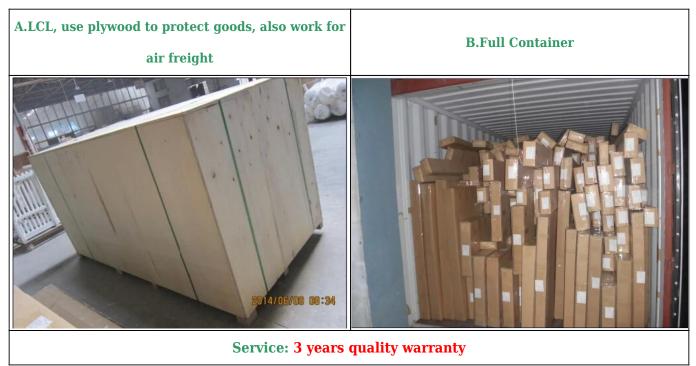

76mm/89mm/114mm
- 3. Frame: L frame, Z frame, Decor Frame
- 4. Install: Outside / Inside
- 5. Max Width: 850mm
- 6. Max HeightL:3000mm
- 7. Color: 12 standard color and custom color
- 8. Paint: PU Paint
- 9. Control Type: Cleavirew tilt rod/ Centre tilt rod / Off set
- 10. Style: Fixed, Hinged, Folding ,Sliding
- 11. Package: Foam and carton

supplier[]<u>OEM Plantation shutter in china,,</u> Custom made Plantation shutter,Wooden Shutters supplier china

## | Production Process Cut- Assemble-Sanding- Paint- Package







# | Packing & Delivery

Two types packing way for you choose or as per custom:

A.For one panel shutter, panel and frame packaged in one carton



**B**.For shutters with more than two panels, panels and frames packaged seperately.



## | Two type shipping way as below



## | Our Services

#### **Quality Policy:**

What the people of HuaSheng pursue endlessly were credit orientation making achievements by quality, and supplying excellent products and after-sales services to the customers.

#### **Business Idea:**

To enhance quality management and build a name brand to meet the customers' satisfactory, to reduce the production cost and increase the benefits to developing the enterprise.

#### Service Idea:

To be responsible for the quality, we always pursue and achieve selfless contributions, and meet the customers` satisfactory, keep promises.



#### **COMPANY PROFOLE**

Huasheng wooden Co., Ltd was established in 1996 in Zhuangzhai Town Heze City Shandong province China.

In the year of 2014, Heze Enda Plastic Industry co., Ltd have been established