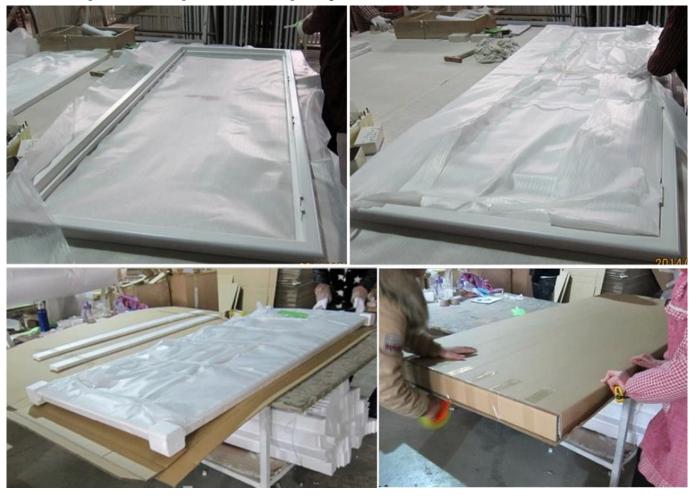

# | Packing & Delivery

Two types packing way for you choose or as per custom:

 $\boldsymbol{A}.\boldsymbol{For}$  one panel shutter, panel and frame packaged in one carton

 ${\bf B}. {\bf For}$  shutters with more than two panels, panels and frames packaged seperately.

### | Two type shipping way as below

# A.LCL, use plywood to protect goods, also work for air freight