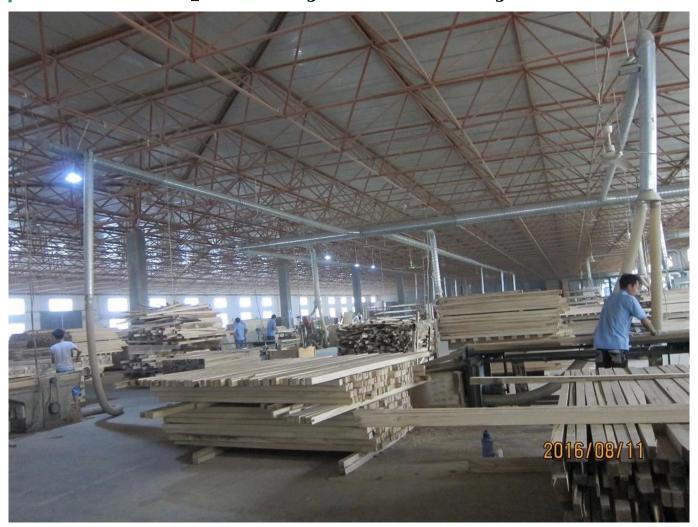

### | Product Details

1. Materail: Paulownia wood /Basswood/Red Pine Wood

2. Slats Size: 25mm/27mm/35mm/46mm/50mm/63mm

3. Style: Horizontal slats

4. Match with bottom rail and valance

5. Blinds Max Width: 3000mm

6. Color: 24 standard color or from customers color collection

7. Color collection: Stain color, Painting color, Printed Color, Brush color and new collection

8. Paint: UV paint9. Package :Carton

<u>Supplier:</u>Basswood Blinds components on sale, High quality Timber Blinds supplier, Best selling Wooden blinds components

### | Production Process□Cut- Painting-Color Check- Package







## | Packing & Delivery

A.Packaged with carton





## | Two type shipping way as below

| A.LCL, use plywood to protect goods, also work for |                  |
|----------------------------------------------------|------------------|
|                                                    | B.Full Container |
| air freight                                        |                  |





Service: 3 years quality warranty

### | Our Services

### **Quality Policy:**

What the people of HuaSheng pursue endlessly were credit orientation making achievements by quality, and supplying excellent products and after-sales services to the customers.

#### **Business Idea:**

To enhance quality management and build a name brand to meet the customers' satisfactory, to reduce the production cost