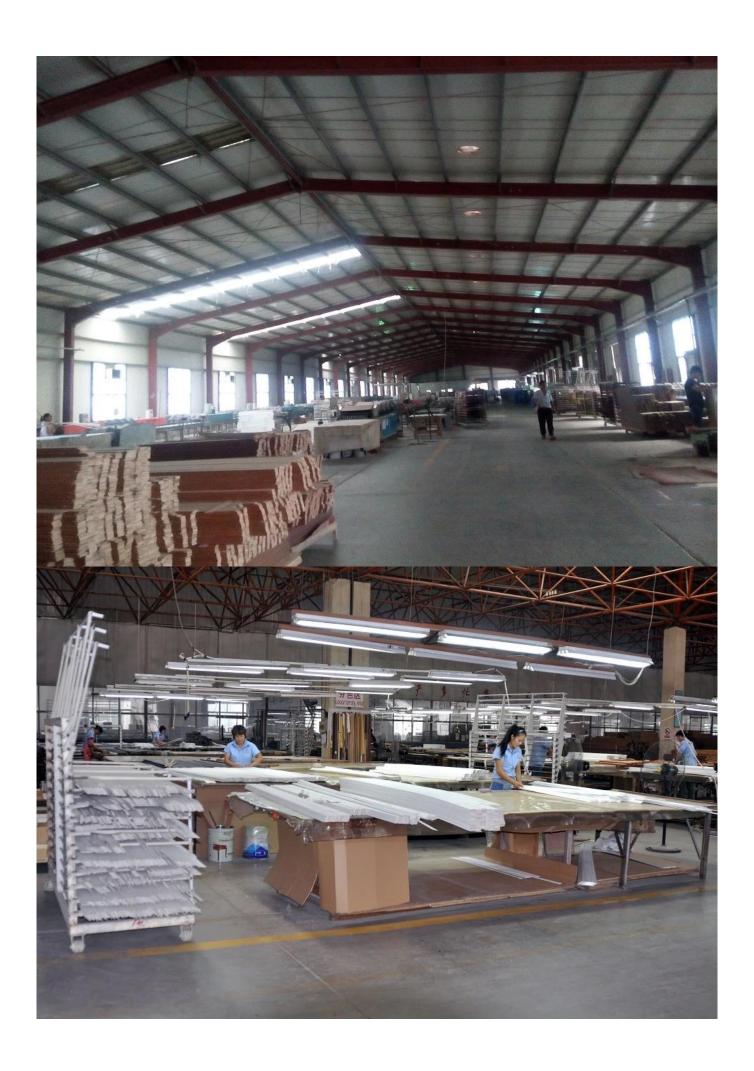

### | Product Details

1. Materail: Paulownia wood /Basswood/Red Pine Wood

2. Slats Size: 25mm/27mm/35mm/46mm/50mm/63mm

3. Style: Horizontal slats

4. Match with bottom rail and valance

5. Blinds Max Width: 3000mm

6. Color: 24 standard color or from customers color collection

7. Color collection: Stain color, Painting color, Printed Color, Brush color and new collection

8. Paint: UV paint9. Package :Carton

<u>Supplier:</u>Basswood Blinds components on sale, High quality Timber Blinds supplier, Best selling Wooden blinds components

### | Production Process□Cut- Painting-Color Check- Package







## | Packing & Delivery

A.Packaged with carton





## | Two type shipping way as below

| A.LCL, use plywood to protect goods, also work for |                  |
|----------------------------------------------------|------------------|
|                                                    | B.Full Container |
| air freight                                        |                  |





Service: 3 years quality warranty

### | Our Services

### **Quality Policy:**

What the people of HuaSheng pursue endlessly were credit orientation making achievements by quality, and supplying excellent products and after-sales services to the customers.

#### **Business Idea:**

To enhance quality management and build a name brand to meet the customers' satisfactory, to reduce the production cost an