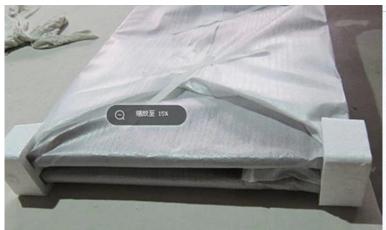

# | Packing & Delivery

Two types packing way for you choose or as per custom:

 $\boldsymbol{A}.\boldsymbol{For}$  one panel shutter, panel and frame packaged in one carton

 ${\bf B}. {\bf For}$  shutters with more than two panels, panels and frames packaged seperately.