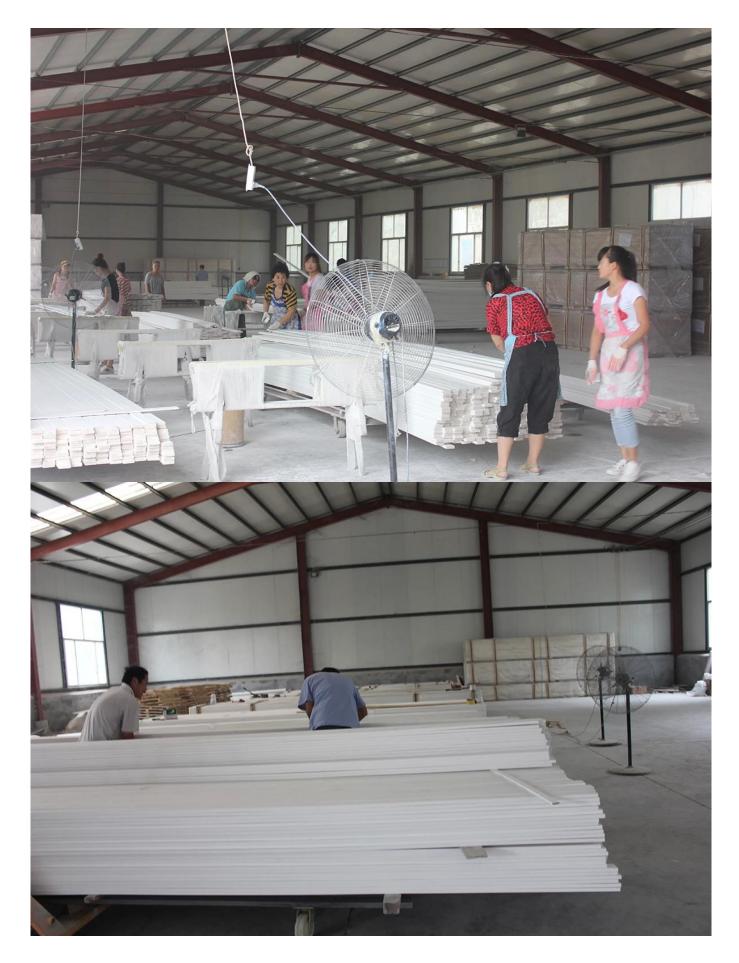

### | Product Details

- 1. Materail: Paulownia wood/ Basswood/ Poplar wood
- 2. Louver Size:47mm/ 63mm/76mm/89mm/114mm
- 3. Frame: L frame, Z frame, Decor Frame
- 4. Stile: Square stile, rebeat stile or Astragal stile
- 5. Length: 3657.6mm (12ft)
- 6. Surface: Gesso primed and sanding well
- 7. Paint: Thin Water Paint
- 8. Package: Carton

## supplier:<u>Gesso primed Paulownia wood shutter components, oem</u> <u>Shutter components in china, OEM Plantation shutter in china</u>

## | Production Process || Manufacture-Sanding- Paint- film- Package







# | Packing & Delivery

 $\ensuremath{\textbf{A}}\xspace.\ensuremath{\textbf{Packaged}}\xspace$  with carton and pallet



**B**.Packaged with carton and into container directly



## | Two type shipping way as below



Our Services
Quality Policy:

What the people of HuaSheng pursue endlessly were credit orientation making achievements by quality, and supplying excellent products and after-sales services to the customers. **Business Idea:** 

To enhance quality management and build a name brand to meet the customers' satisfactory, to reduce the production cost and increase the benefits to developing the enterprise.

### Service Idea:

To be responsible for the quality, we always pursue and achieve selfless contributions, and meet the customers` satisfactory, keep promises.





Huasheng