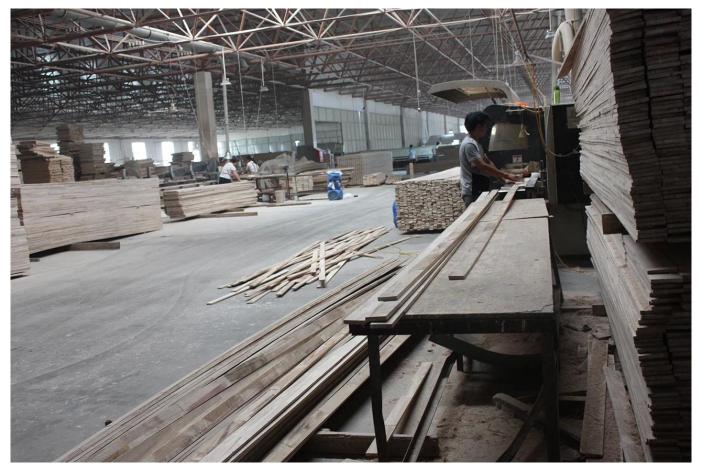

### | Product Details

- 1. Materail: Paulownia wood/ Basswood/ Poplar wood
- 2. Louver Size:47mm/ 63mm/76mm/89mm/114mm
- 3. Frame: L frame, Z frame, Decor Frame
- 4. Stile: Square stile, rebeat stile or Astragal stile
- 5. Length: 3657.6mm (12ft)
- 6. Surface: Gesso primed and sanding well
- 7. Paint: Thin Water Paint
- 8. Package: Carton

## supplier:<u>Gesso primed Paulownia wood shutter components, oem</u> <u>Shutter components in china, OEM Plantation shutter in china</u>

## | Production Process || Manufacture-Sanding- Paint- film- Package







# | Packing & Delivery

 $\ensuremath{\textbf{A}}\xspace.\ensuremath{\textbf{Packaged}}\xspace$  with carton and pallet



**B**.Packaged with carton and into container directly



## | Two type shipping way as below



Our Services
Quality Policy:

What the people of HuaSheng pursue endlessly were credit orientation making achievements by quality, and supplying excellent products and after-sales services to the customers. **Business Idea:** 

To enhance quality management and build a name brand to meet the customers' satisfactory, to reduce the production cost and increase the benefits to developing the enterprise.

### Service Idea:

To be responsible for the quality, we always pursue and achieve selfless contributions, and meet the customers` satisfactory, keep promises.





Huas