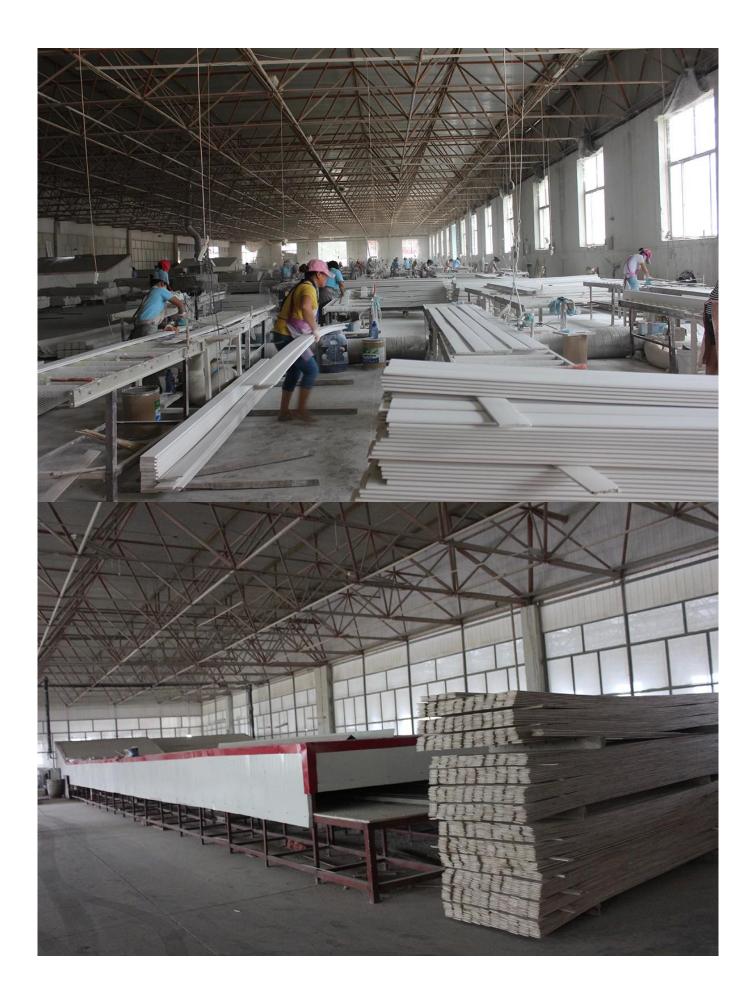

### | Product Details

- 1. Materail: Paulownia wood/ Basswood/ Poplar wood
- 2. Louver Size:47mm/ 63mm/76mm/89mm/114mm
- 3. Frame: L frame, Z frame, Decor Frame
- 4. Stile: Square stile, rebeat stile or Astragal stile
- 5. Length: 3657.6mm (12ft)
- 6. Surface: Gesso primed and sanding well
- 7. Paint: Thin Water Paint
- 8. Package: Carton

## supplier:<u>Gesso primed Paulownia wood shutter components, oem</u> <u>Shutter components in china, OEM Plantation shutter in china</u>

## | Production Process || Manufacture-Sanding- Paint- film- Package







# | Packing & Delivery

 $\ensuremath{\textbf{A}}\xspace.\ensuremath{\textbf{Packaged}}\xspace$  with carton and pallet



**B**.Packaged with carton and into container directly



## | Two type shipping way as below



Our Services
Quality Policy:

What the people of HuaSheng pursue endlessly were credit orientation making achievements by quality, and supplying excellent products and after-sales services to the customers. **Business Idea:** 

To enhance quality management and build a name brand to meet the customers' satisfactory, to reduce the production cost and increase the benefits to developing the enterprise.

### Service Idea:

To be responsible for the quality, we always pursue and achieve selfless contributions, and meet the customers` satisfactory, keep promises.





Huashe