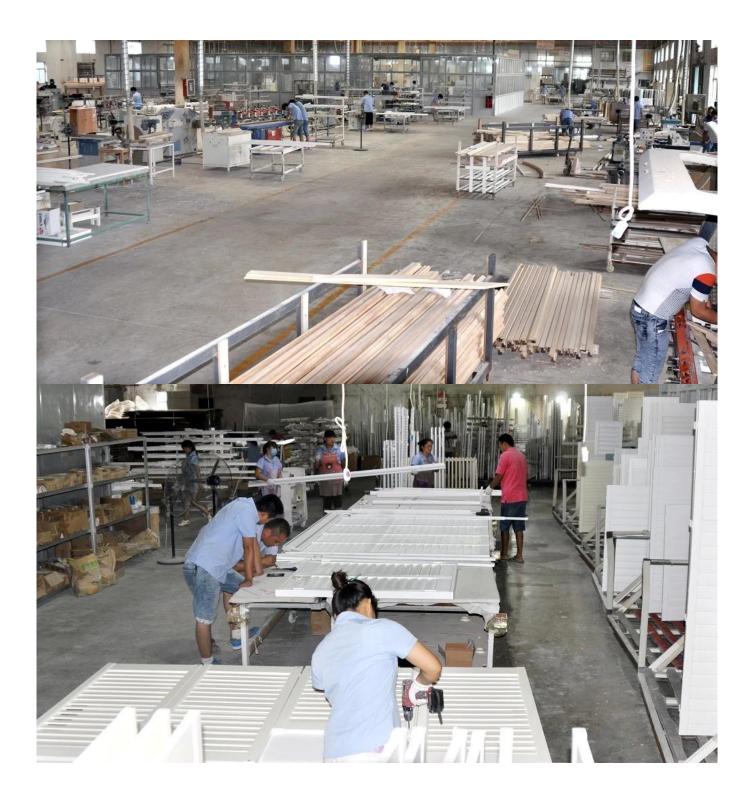

### | Product Details

Materail: Aluminum
Louver Size: 89mm

3. Frame: L frame, Z frame4. Install: Outside / Inside5. Max Width: 1000mm6. Max Height: 3000mm

7. Color: 8 standard color and custom color

8. Paint: Powder Coated

9. Control Type: Cleavirew tilt rod10. Style: Fixed, Hinged, Folding11. Package: Foam and carton

Exterior Aluminum plantation shutter, Plantation shutter china, Outdoor Aluminum shutter manufacturer

### | Production Process | Cut - Assemble - Package





### | Packing & Delivery

Two types packing way for you choose or as per custom:

A.For one panel shutter, panel and frame packaged in one carton



 ${f B.}$  For shutters with more than two panels, panels and frames packaged seperately.











### | Two type shipping way as below

# A.LCL, use plywood to protect goods, also work for air freight

#### **B.Full Container**





Service: 3 years quality warranty

#### | Our Services

#### **Quality Policy:**

What the people of HuaSheng pursue endlessly were credit orientation making achievements by quality, and supplying excellent products and after-sales services to the customers.

#### **Business Idea:**

To enhance quality management and build a name brand to meet the customers' satisfactory, to reduce the production cost and incr