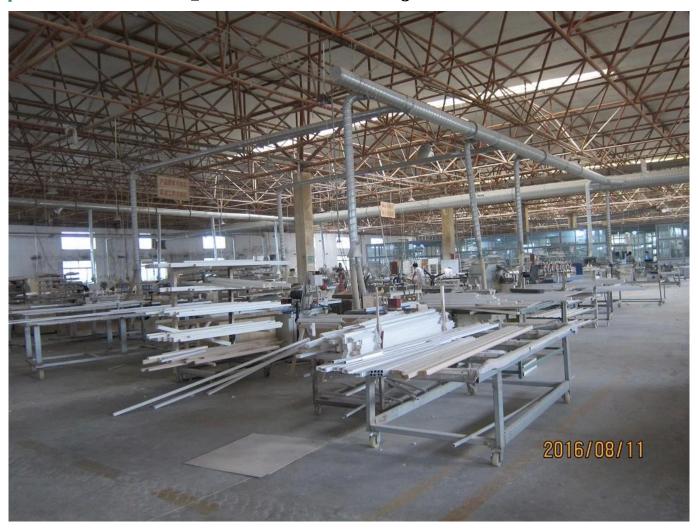

### | Product Details

Materail: Aluminum
Louver Size: 89mm

3. Frame: L frame, Z frame4. Install: Outside / Inside5. Max Width: 1000mm6. Max Height: 3000mm

7. Color: 8 standard color and custom color

8. Paint: Powder Coated

9. Control Type: Cleavirew tilt rod10. Style: Fixed, Hinged, Folding11. Package: Foam and carton

Exterior Aluminum plantation shutter, Plantation shutter china, Outdoor Aluminum shutter manufacturer

### | Production Process | Cut - Assemble - Package





### | Packing & Delivery

Two types packing way for you choose or as per custom:

A.For one panel shutter, panel and frame packaged in one carton



 ${f B.}$  For shutters with more than two panels, panels and frames packaged seperately.











### | Two type shipping way as below

# A.LCL, use plywood to protect goods, also work for air freight

#### **B.Full Container**





Service: 3 years quality warranty

#### | Our Services

#### **Quality Policy:**

What the people of HuaSheng pursue endlessly were credit orientation making achievements by quality, and supplying excellent products and after-sales services to the customers.

#### **Business Idea:**

To enhance quality management and build a name brand to meet the customers' satisfactory, to reduce the production cost and in