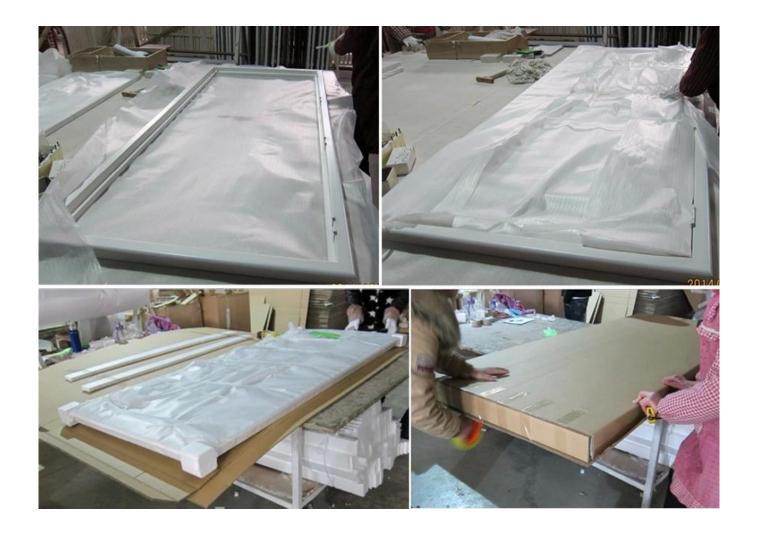

### | Packing & Delivery

Two types packing way for you choose or as per custom:

A.For one panel shutter, panel and frame packaged in one carton

 ${f B.}$  For shutters with more than two panels, panels and frames packaged seperately.

### | Two type shipping way as below

# A.LCL, use plywood to protect goods, also work for air freight