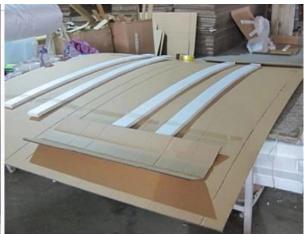

### | Product Details

Materail: Aluminum
Louver Size: 89mm

3. Frame: L frame, Z frame4. Install: Outside / Inside5. Max Width: 1000mm6. Max Height: 3000mm

7. Color: 8 standard color and custom color

8. Paint: Powder Coated

9. Control Type: Cleavirew tilt rod10. Style: Fixed, Hinged, Folding11. Package: Foam and carton

Exterior Aluminum plantation shutter, Plantation shutter china, Outdoor Aluminum shutter manufacturer

### | Production Process | Cut - Assemble - Package





### | Packing & Delivery

Two types packing way for you choose or as per custom:

A.For one panel shutter, panel and frame packaged in one carton



 ${f B.}$  For shutters with more than two panels, panels and frames packaged seperately.











### | Two type shipping way as below

# A.LCL, use plywood to protect goods, also work for air freight

#### **B.Full Container**





Service: 3 years quality warranty

#### | Our Services

#### **Quality Policy:**

What the people of HuaSheng pursue endlessly were credit orientation making achievements by quality, and supplying excellent products and after-sales services to the customers.

#### **Business Idea:**

To enhance quality management and build a name brand to meet the customers' satisfactory, to reduce the production cost and increase the benefits to developing the enterprise.

#### **Service Idea:**

To be responsible for the quality, we always pursue and achieve selfless contributions, and meet the customers` satisfactory, keep promises.





#### COMPANY PROFOLE

Hua