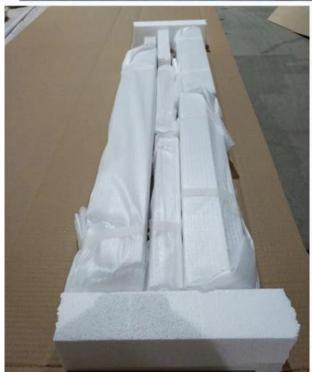

9. Control Type: Cleavirew tilt rod10. Style: Fixed, Hinged, Folding11. Package: Foam and carton

Exterior Aluminum plantation shutter, Plantation shutter china, Outdoor Aluminum shutter manufacturer

### | Packing & Delivery

Two types packing way for you choose or as per custom:

A.For one panel shutter, panel and frame packaged in one carton

 ${f B.}$  For shutters with more than two panels, panels and frames packaged seperately.