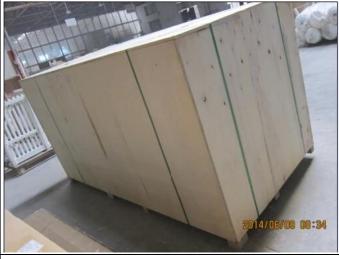

me: L frame, Z frame4. Install: Outside / Inside5. Max Width: 1000mm6. Max Height: 3000mm

7. Color: 8 standard color and custom color

8. Paint: Powder Coated

9. Control Type: Cleavirew tilt rod10. Style: Fixed, Hinged, Folding11. Package: Foam and carton

Exterior Aluminum plantation shutter, Plantation shutter china, Outdoor Aluminum shutter manufacturer

### | Production Process | Cut - Assemble - Package





### | Packing & Delivery

Two types packing way for you choose or as per custom:

A.For one panel shutter, panel and frame packaged in one carton



 ${f B.}$  For shutters with more than two panels, panels and frames packaged seperately.











### | Two type shipping way as below

# A.LCL, use plywood to protect goods, also work for air freight

#### **B.Full Container**





Service: 3 years quality warranty

#### | Our Services

#### **Quality Policy:**

What the people of HuaSheng pursue endlessly were credit orientation making achievements by quality, and supplying excellent products and after-sales services to the customers.

#### **Business Idea:**

To enhance quality management and build a name brand to meet the customers' satisfactory, to reduce the production cost and increase the benefits to developing the enterprise.

#### **Service Idea:**

To be responsible for the quality, we always pursue and achieve selfless contributions, and meet the customers` satisfactory, keep promises.





#### COMPANY PROFOLE

Huasheng wooden Co., Ltd was established in 1996 in Zhuangzhai Town Heze City Shandong province China.

In the year of 2014, Heze Enda Plastic