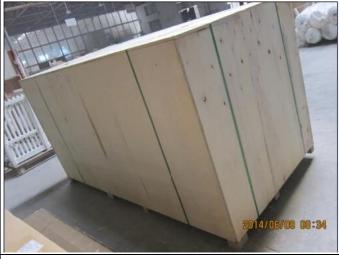

e, Z frame4. Install: Outside / Inside5. Max Width: 1000mm6. Max Height: 3000mm

7. Color: 8 standard color and custom color

8. Paint: Powder Coated

9. Control Type: Cleavirew tilt rod10. Style: Fixed, Hinged, Folding11. Package: Foam and carton

SUPPLIER: Plantation shutter china, Exterior Aluminum plantation shutter, Outdoor Aluminum shutter manufacturer

### | Production Process | Cut - Assemble - Package





### | Packing & Delivery

Two types packing way for you choose or as per custom:

A.For one panel shutter, panel and frame packaged in one carton



 ${f B.}$  For shutters with more than two panels, panels and frames packaged seperately.











### | Two type shipping way as below

# A.LCL, use plywood to protect goods, also work for air freight

#### **B.Full Container**





Service: 3 years quality warranty

#### | Our Services

#### **Quality Policy:**

What the people of HuaSheng pursue endlessly were credit orientation making achievements by quality, and supplying excellent products and after-sales services to the customers.

#### **Business Idea:**

To enhance quality management and build a name brand to meet the customers' satisfactory, to reduce the production cost and increase the benefits to developing the enterprise.

#### **Service Idea:**

To be responsible for the quality, we always pursue and achieve selfless contributions, and meet the customers` satisfactory, keep promises.





#### COMPANY PROFOLE

Huasheng wooden Co., Ltd was established in 1996 in Zhuangzhai Town Heze City Shandong province China.

In the year of 2014, Heze Enda Plastic