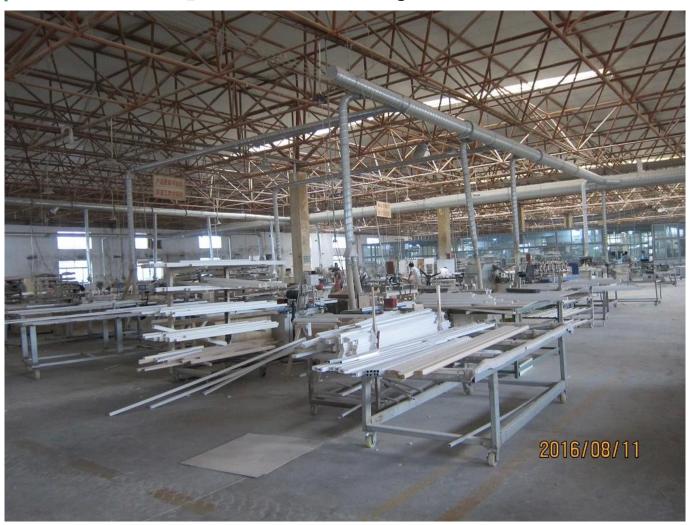

### | Product Details

Materail: Aluminum
Louver Size: 89mm

3. Frame: L frame, Z frame4. Install: Outside / Inside5. Max Width: 1000mm6. Max Height: 3000mm

7. Color: 8 standard color and custom color

8. Paint: Powder Coated

9. Control Type: Cleavirew tilt rod10. Style: Fixed, Hinged, Folding11. Package: Foam and carton

SUPPLIER: Plantation shutter china, Exterior Aluminum plantation shutter, Outdoor Aluminum shutter manufacturer

### | Production Process | Cut - Assemble - Package





### | Packing & Delivery

Two types packing way for you choose or as per custom:

A.For one panel shutter, panel and frame packaged in one carton



 ${f B.}$  For shutters with more than two panels, panels and frames packaged seperately.











### | Two type shipping way as below

# A.LCL, use plywood to protect goods, also work for air freight

#### **B.Full Container**





Service: 3 years quality warranty

#### | Our Services

#### **Quality Policy:**

What the people of HuaSheng pursue endlessly were credit orientation making achievements by quality, and supplying excellent products and after-sales services to the customers.

#### **Business Idea:**

To enhance quality management and build a name brand to meet the customers' satisfactory, to reduce the production cost and in