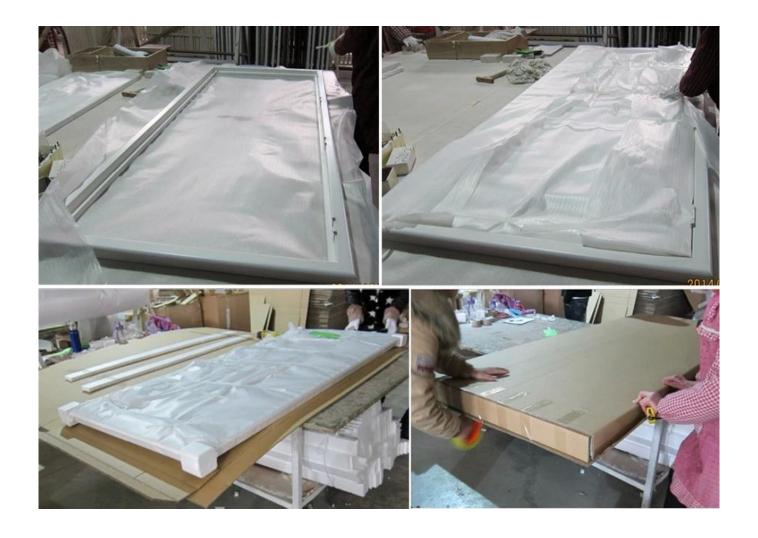

### | Packing & Delivery

Two types packing way for you choose or as per custom:

A.For one panel shutter, panel and frame packaged in one carton

 ${f B.}$  For shutters with more than two panels, panels and frames packaged seperately.