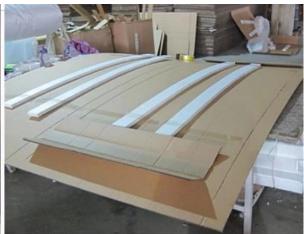

### | Product Details

Materail: Aluminum
Louver Size: 89mm

3. Frame: L frame, Z frame4. Install: Outside / Inside5. Max Width: 1000mm6. Max Height: 3000mm

7. Color: 8 standard color and custom color

8. Paint: Powder Coated

9. Control Type: Cleavirew tilt rod10. Style: Fixed, Hinged, Folding11. Package: Foam and carton

SUPPLIER: Plantation shutter china, Exterior Aluminum plantation shutter, Outdoor Aluminum shutter manufacturer

### | Production Process | Cut - Assemble - Package





### | Packing & Delivery

Two types packing way for you choose or as per custom:

A.For one panel shutter, panel and frame packaged in one carton



 ${f B.}$  For shutters with more than two panels, panels and frames packaged seperately.











### | Two type shipping way as below

# A.LCL, use plywood to protect goods, also work for air freight

#### **B.Full Container**





Service: 3 years quality warranty

#### | Our Services

#### **Quality Policy:**

What the people of HuaSheng pursue endlessly were credit orientation making achievements by quality, and supplying excellent products and after-sales services to the customers.

#### **Business Idea:**

To enhance quality management and build a name brand to meet the customers' satisfactory, to reduce the production cost and increase the benefits to developing the enterprise.

#### **Service Idea:**

To be responsible for the quality, we always pursue and achieve selfless contributions, and meet the customers` satisfactory, keep promises.





#### COMPANY PROFOLE

Hua