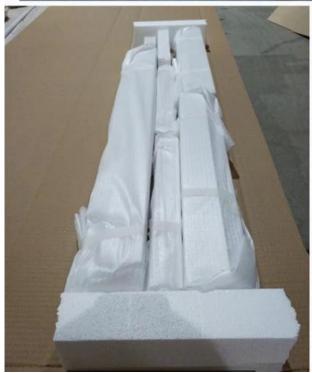

9. Control Type: Cleavirew tilt rod10. Style: Fixed, Hinged, Folding11. Package: Foam and carton

SUPPLIER: Plantation shutter china, Exterior Aluminum plantation shutter, Outdoor Aluminum shutter manufacturer

### | Packing & Delivery

Two types packing way for you choose or as per custom:

A.For one panel shutter, panel and frame packaged in one carton

 ${f B.}$  For shutters with more than two panels, panels and frames packaged seperately.