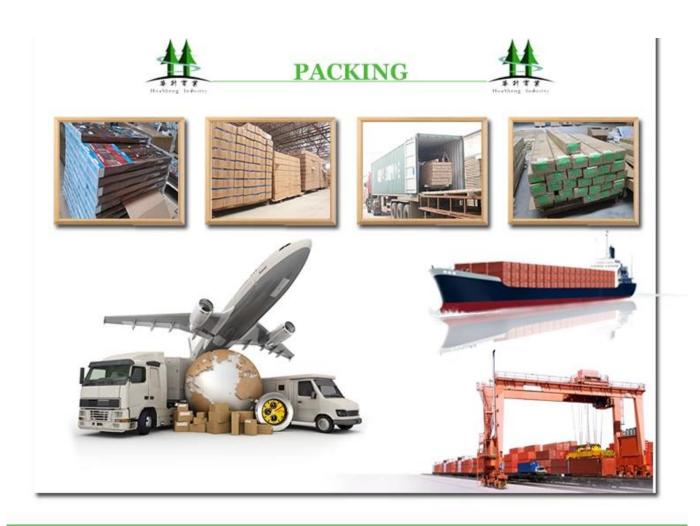

### | Packing & Delivery

Two types packing way for you choose or as per custom:

A.For one panel shutter, panel and frame packaged in one carton

 ${f B.}$  For shutters with more than two panels, panels and frames packaged seperately.

### | Two type shipping way as below

# A.LCL, use plywood to protect goods, also work for air freight

#### **B.Full Container**

Service: 3 years quality warranty