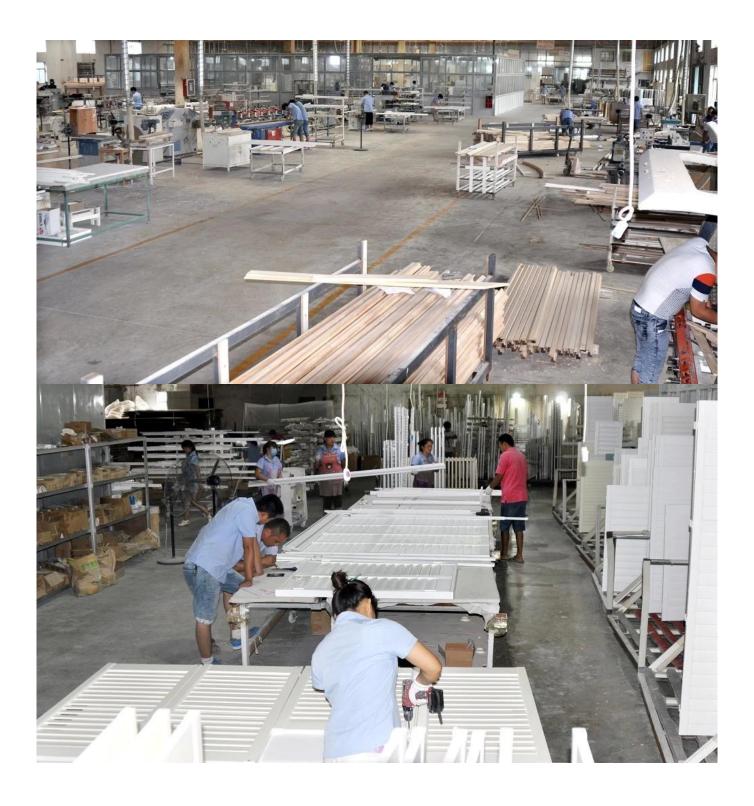

### | Product Details

Materail: Aluminum
Louver Size: 89mm

3. Frame: L frame, Z frame4. Install: Outside / Inside5. Max Width: 1000mm6. Max Height: 3000mm

7. Color: 8 standard color and custom color

8. Paint: Powder Coated

9. Control Type: Cleavirew tilt rod10. Style: Fixed, Hinged, Folding11. Package: Foam and carton

SUPPLIER: Plantation shutter china, Exterior Aluminum plantation shutter, Outdoor Aluminum shutter manufacturer

### | Production Process | Cut - Assemble - Package





### | Packing & Delivery

Two types packing way for you choose or as per custom:

A.For one panel shutter, panel and frame packaged in one carton



 ${f B.}$  For shutters with more than two panels, panels and frames packaged seperately.











### | Two type shipping way as below

# A.LCL, use plywood to protect goods, also work for air freight

#### **B.Full Container**





Service: 3 years quality warranty

#### | Our Services

#### **Quality Policy:**

What the people of HuaSheng pursue endlessly were credit orientation making achievements by quality, and supplying excellent products and after-sales services to the customers.

#### **Business Idea:**

To enhance quality management and build a name brand to meet the customers' satisfactory, to reduce the production cost and incr