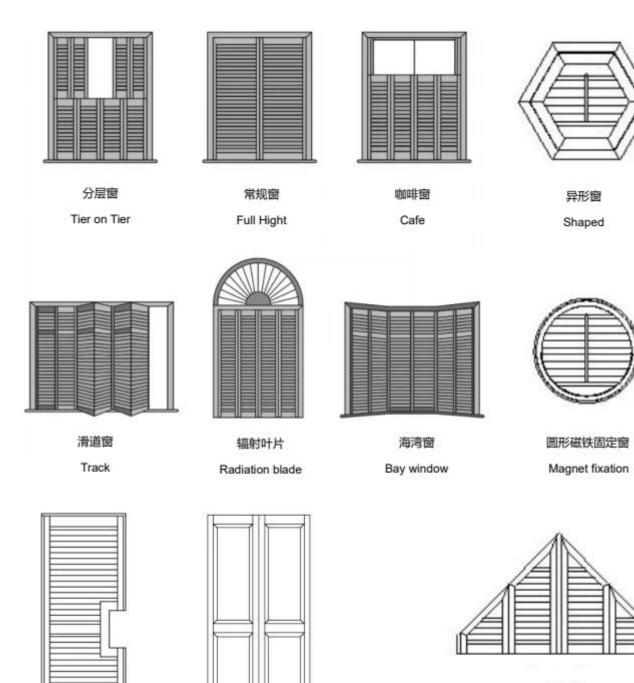

Design: Hinged, Bi-fold, Sliding, Fixed, ect

Shutter Profiles : Louvers( reinforced louver), Rail, Stiles( reinforced), Frames, Hole Strip, Tilt rod

Accessories : Shutter pins, Screws, Hinges, Magnets, Hoffman key, End cap, Aluminium tube, ect