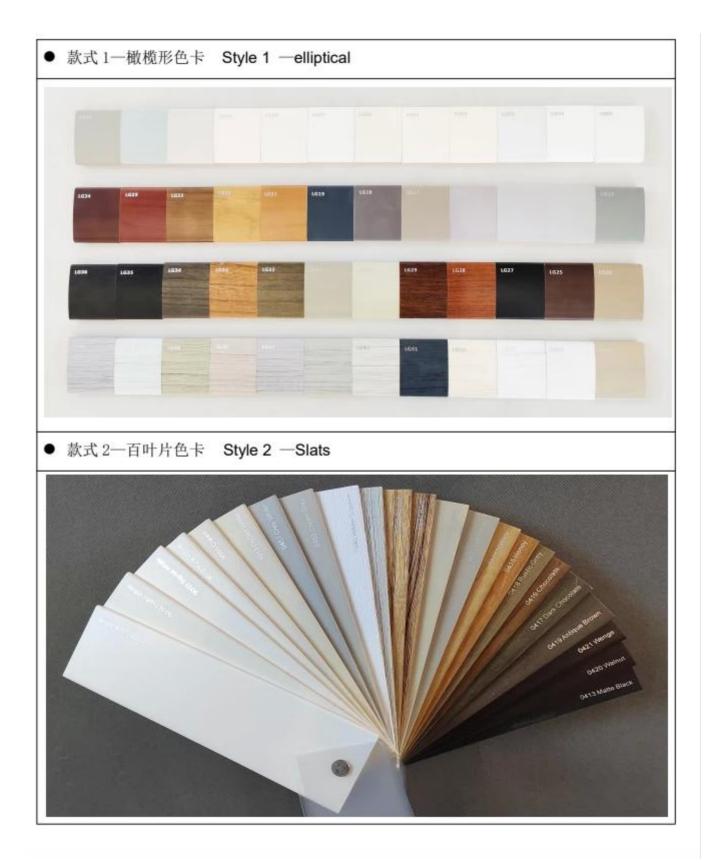

Tolerance Width: +/-0.6mm,Tickness: +/-0.3mm

Frame : L frame, F frame, Z frame, D frame

Surface Processing: Water base painting for UPVC; Primer coated+color painted for wooden

Color: White, Painted colour, Stain color, Brushed effected color and Cuatomized