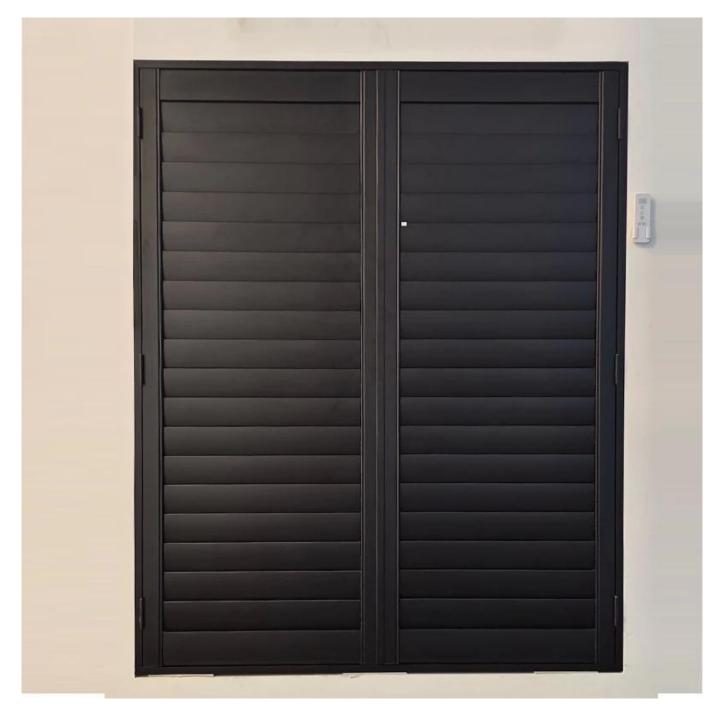

Tolerance Width: +/-0.6mm,Tickness: +/-0.3mm

Frame : L frame, F frame, Z frame, D frame

Surface Processing: Water base painting for UPVC; Primer coated+color painted for wooden

Color: White, Painted colour, Stain color, Brushed effected color and Cuatomized

Design: Hinged, Bi-fold, Sliding, Fixed, ect

Shutter Profiles : Louvers( reinforced louver), Rail, Stiles( reinforced), Frames, Hole Strip, Tilt rod

Accessories : Shutter pins, Screws, Hinges, Magnets, Hoffman key, End cap, Aluminium tube, ect