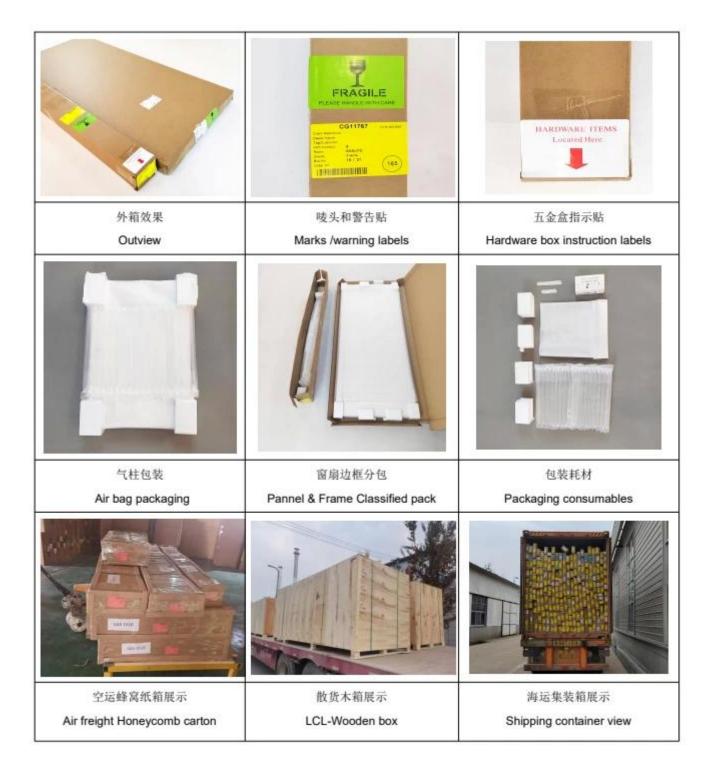

Application : Bathroom, Bedroom, Kitchen, Laundry, Cafe, Commecial shop, ect

Package : PE foam+ Foam brick+ Carton

Lead Tiem : 2 weeks for white /painted color and standard shape shutter; 3 weeks for stain color or shapes shutter

Transportation: By sea/ air

Benifits of PVC Shutters :Non-toxic, Lead free, Waterproof, Fire-retandard, Anti-UV, Eco-firendly, Recycalble, Won't wrap, chip or crack, Look like wood