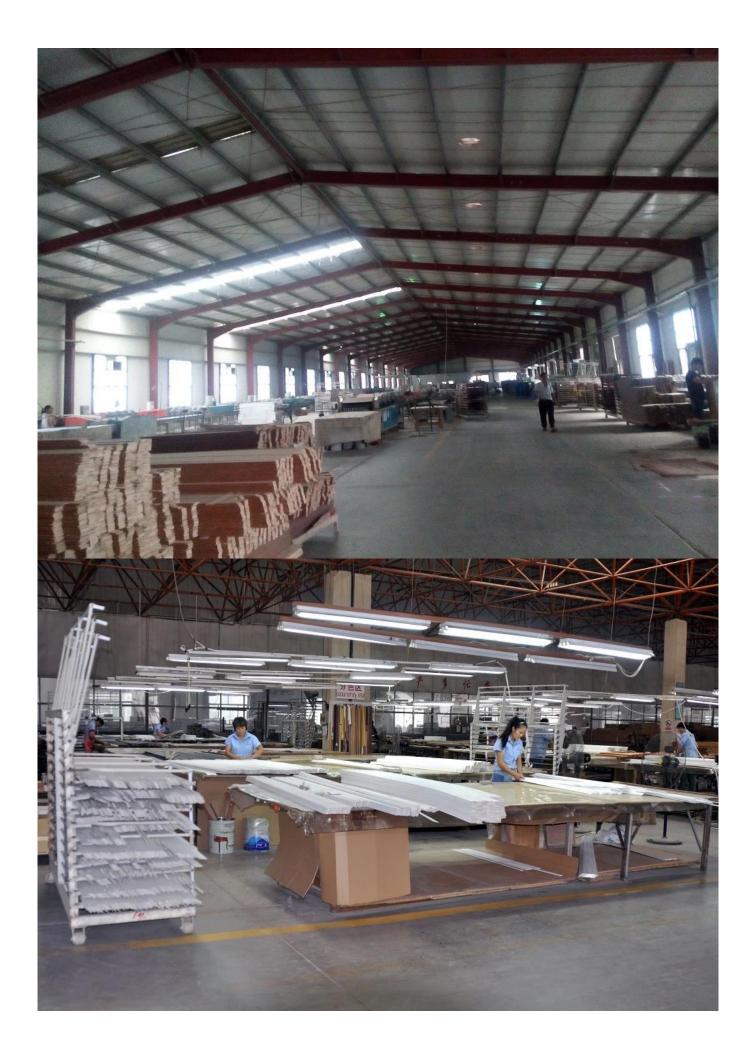

## | Product Details

- 1. Materail: Paulownia wood /Basswood/Red Pine Wood
- 2. Slats Size : 25mm/27mm/35mm/46mm/50mm/63mm
- 3. Style: Horizontal slats
- 4. Install: Outside / Inside
- 5. Blinds Max Width: 3000mm
- 6. Color: 24 standard color or from customers color collection
- 7. Color collection: Stain color, Painting color, Printed Color, Brush color and new collection
- 8. Paint: UV paint
- 9. Control Type: Pull cord / Wood wand
- 10. Blinds style: Ladder string/ Ladder Tape
- 11. Style: Fixed, Hinged, Folding ,Sliding
- 12. Package : PET or based on customers requirement.

supplier Cut-downReal wood blinds wholesales, Wooden venetian blinds supplier, Solid Paulownia wood blinds supplier china

## | Production Process Cut- Painting-Color Check- Assemble- Package







## | Packing & Delivery

#### Three types packing way for you choose or as per custom:

A.One set put into a White Inner Carton, then put two white inner cartons into an outer carton.



**B.**One set put into a **PET Clear Box**, then put two PET Clear Box into an outer carton.



**C.Shrink Film Packing** one by one, then put into an outer carton.



## | Two type shipping way as below

| A.LCL, use plywood to protect goods, also work for | <b>B.Full Container</b> |
|----------------------------------------------------|-------------------------|
| air freight                                        |                         |



## **Our Services**

#### **Quality Policy:**

What the people of HuaSheng pursue endlessly were credit orientation making achievements by quality, and supply