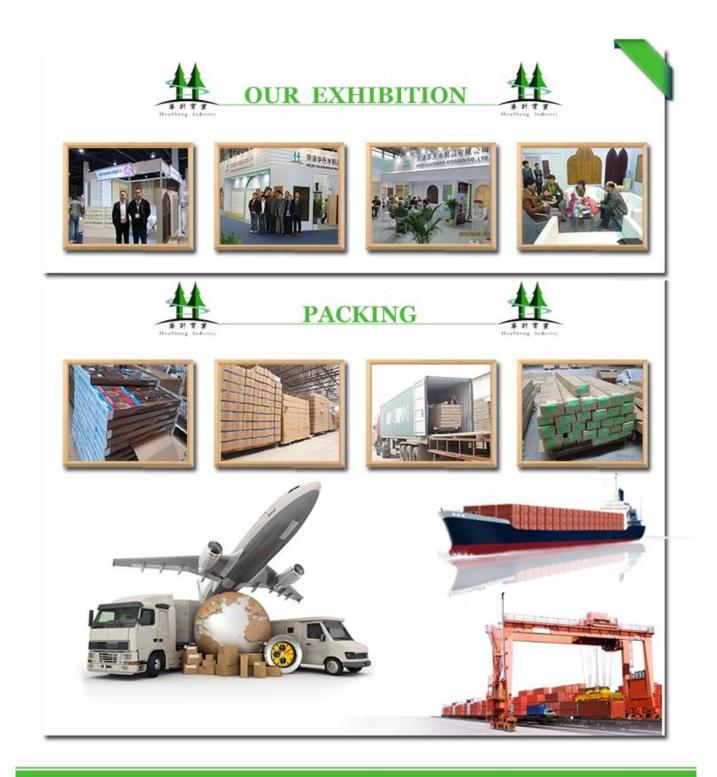

## | Packing & Delivery

#### Three types packing way for you choose or as per custom:

A.One set put into a White Inner Carton, then put two white inner cartons into an outer carton.

**B.**One set put into a **PET Clear Box**, then put two PET Clear Box into an outer carton.

**C.Shrink Film Packing** one by one, then put into an outer carton.

## | Two type shipping way as below

| A.LCL, use plywood to protect goods, also work for | <b>B.Full Container</b> |
|----------------------------------------------------|-------------------------|
| air freight                                        |                         |