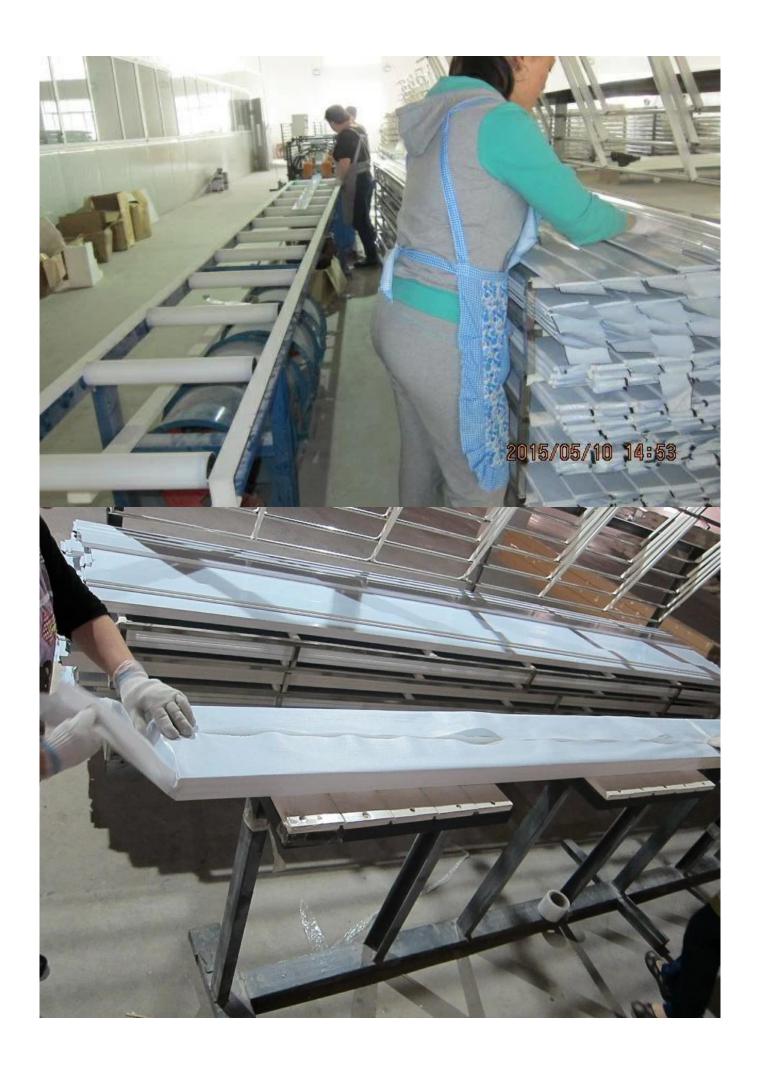

### | Product Details

1. Materail: PVC

2. Louver Size:50mm/63mm/76mm/89mm/114mm

3. Frame: L frame, Z frame, Decor Frame

4. Stile: Square stile, rebeat stile or Astragal stile

5. Length: 3810mm (12.5ft)

6. Color: 4 standard color and custom color

7. Paint: Water Paint8. Protect with film

9. Package: Foam and carton

supplier Custom painting color Vinyl shutters, oem Shutter components in china, Gesso primed Paulownia wood shutter components

### | Production Process | Manufacture-Sanding-Paint-film-Package







# | Packing & Delivery

A.Packaged with carton and pallet



**B.**Packaged with carton and into container directly



### | Two type shipping way as below



### | Our Services

### **Quality Policy:**

What the people of HuaSheng pursue endlessly were credit orientation making achievements by quality, and supplying excellent products and after-sales services to the customers.

#### **Business Idea:**

To enhance quality management and build a name brand to meet the customers' satisfactory, to reduce the production cost and increase the benefits to developing the enterprise.

#### **Service Idea:**

To be responsible for the quality, we always pursue and achieve selfless contributions, and meet the customers' satisfactory, keep promises.





#### COMPANY PROFOLE

Huasheng wooden Co., L