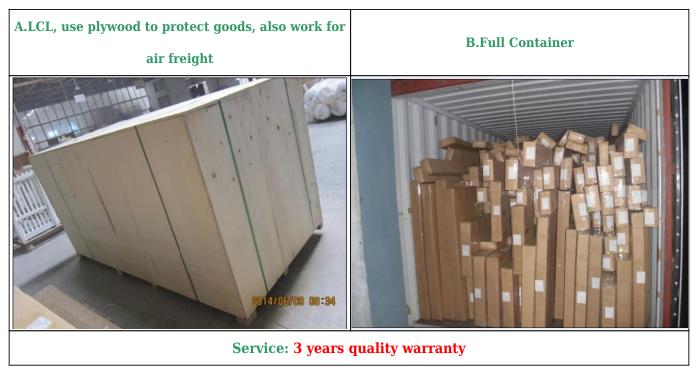

### | Product Details

1. Materail: PVC

2. Louver Size:50mm/63mm/76mm/89mm/114mm

3. Frame: L frame, Z frame, Decor Frame

4. Stile: Square stile, rebeat stile or Astragal stile

5. Length: 3810mm (12.5ft)

6. Color: 4 standard color and custom color

7. Paint: Water Paint8. Protect with film

9. Package: Foam and carton

supplier Custom painting color Vinyl shutters, oem Shutter components in china, Gesso primed Paulownia wood shutter components

### | Production Process | Manufacture-Sanding-Paint-film-Package







# | Packing & Delivery

A.Packaged with carton and pallet



**B.**Packaged with carton and into container directly



### | Two type shipping way as below



### | Our Services

### **Quality Policy:**

What the people of HuaSheng pursue endlessly were credit orientation making achievements by quality, and supplying excellent products and after-sales services to the customers.

#### **Business Idea:**

To enhance quality management and build a name brand to meet the customers' satisfactory, to reduce the production cost and increase the benefits to developing the enterprise.

#### **Service Idea:**

To be responsible for the quality, we always pursue and achieve selfless contributions, and meet the customers' satisfactory, keep promises.





#### COMPANY PROFOLE

Huasheng wooden Co., Ltd was established in 1996 in Zhuangzhai Town Heze City Shandong province China.

In the year of 2014, Heze Enda Plastic Industry co., Ltd have been establishe