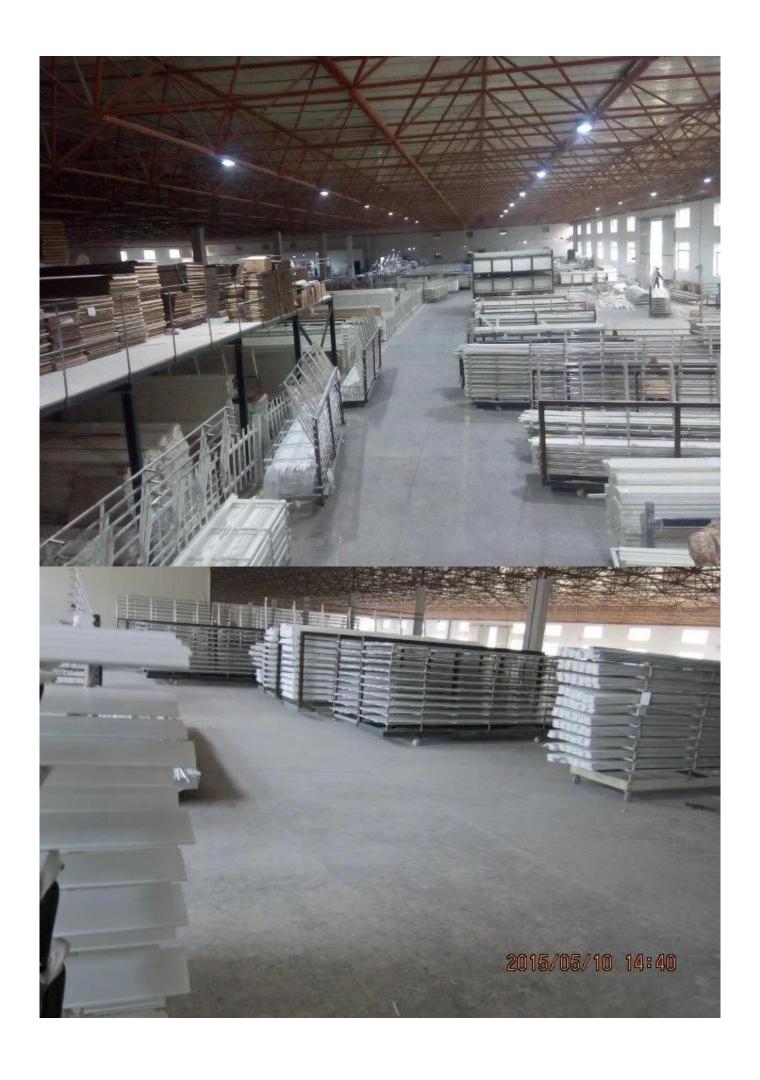

### | Product Details

1. Materail: PVC

2. Louver Size:50mm/63mm/76mm/89mm/114mm

3. Frame: L frame, Z frame, Decor Frame

4. Stile: Square stile, rebeat stile or Astragal stile

5. Length: 3810mm (12.5ft)

6. Color: 4 standard color and custom color

7. Paint: Water Paint8. Protect with film

9. Package: Foam and carton

supplier Custom painting color Vinyl shutters, oem Shutter components in china, Gesso primed Paulownia wood shutter components

### | Production Process | Manufacture-Sanding-Paint-film-Package







# | Packing & Delivery

A.Packaged with carton and pallet



**B.**Packaged with carton and into container directly



### | Two type shipping way as below



### | Our Services

### **Quality Policy:**

What the people of HuaSheng pursue endlessly were credit orientation making achievements by quality, and supplying excellent products and after-sales services to the customers.

#### **Business Idea:**

To enhance quality management and build a name brand to meet the customers' satisfactory, to reduce the production cost and increase the benefits to developing the enterprise.

#### **Service Idea:**

To be responsible for the quality, we always pursue and achieve selfless contributions, and meet the customers' satisfactory, keep promises.





#### COMPANY PROFOLE

Huasheng wooden Co.,