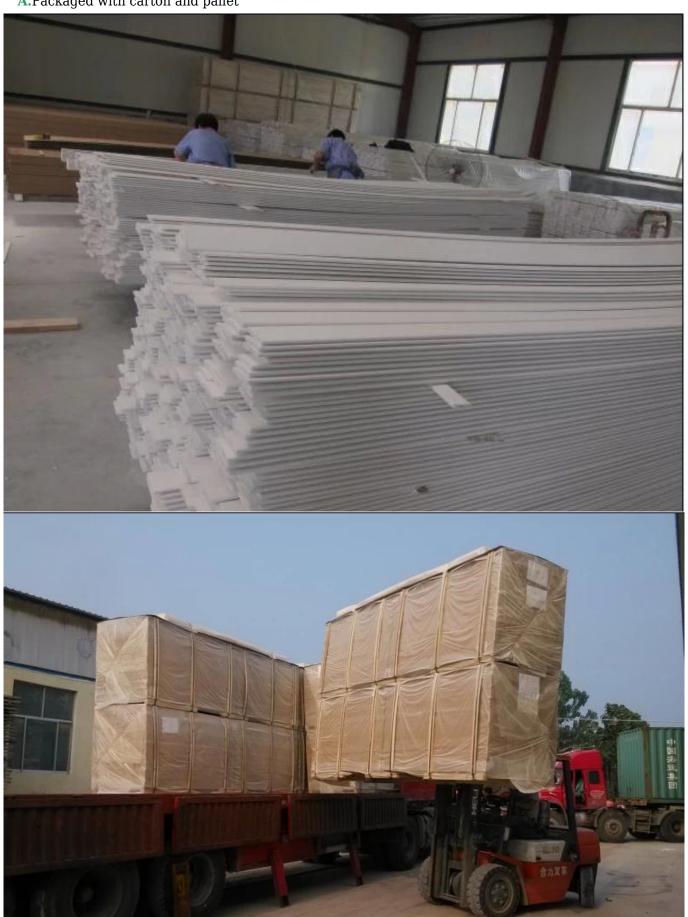

# | Packing & Delivery

A.Packaged with carton and pallet

**B.**Packaged with carton and into container directly