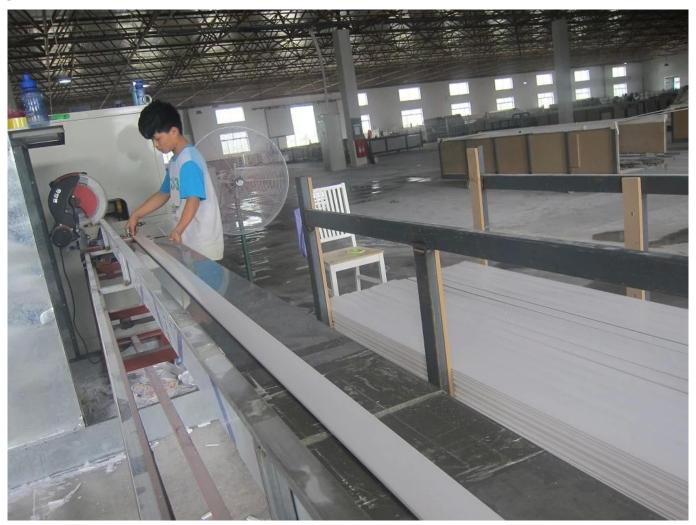

### | Product Details

1. Materail: PVC

2. Louver Size:50mm/63mm/76mm/89mm/114mm

3. Frame: L frame, Z frame, Decor Frame

4. Stile: Square stile, rebeat stile or Astragal stile

5. Length: 3810mm (12.5ft)

6. Color: 4 standard color and custom color

7. Paint: Water Paint8. Protect with film

9. Package: Foam and carton

supplier Custom painting color Vinyl shutters, oem Shutter components in china, Gesso primed Paulownia wood shutter components

### | Production Process | Manufacture-Sanding-Paint-film-Package







# | Packing & Delivery

A.Packaged with carton and pallet



**B.**Packaged with carton and into container directly



### | Two type shipping way as below



### | Our Services

### **Quality Policy:**

What the people of HuaSheng pursue endlessly were credit orientation making achievements by quality, and supplying excellent products and after-sales services to the customers.

#### **Business Idea:**

To enhance quality management and build a name brand to meet the customers' satisfactory, to reduce the production cost and increase the benefits to developing the enterprise.

#### **Service Idea:**

To be responsible for the quality, we always pursue and achieve selfless contributions, and meet the customers' satisfactory, keep promises.





#### COMPANY PROFOLE

Huasheng wooden Co