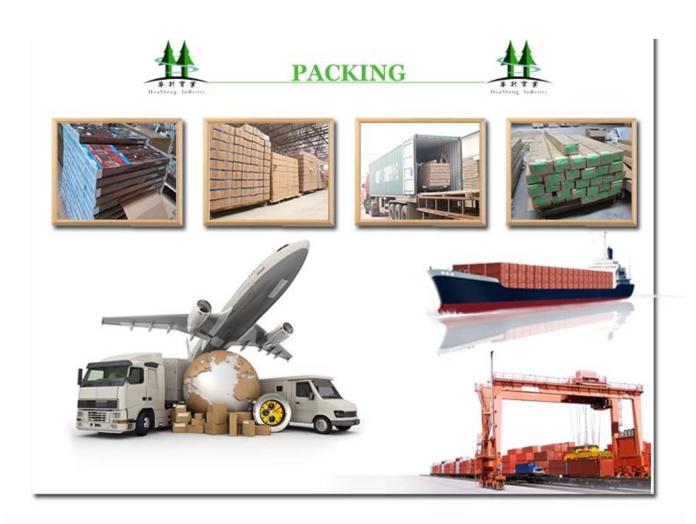

# | Packing & Delivery

A.Packaged with carton and pallet

**B.**Packaged with carton and into container directly

### | Two type shipping way as below