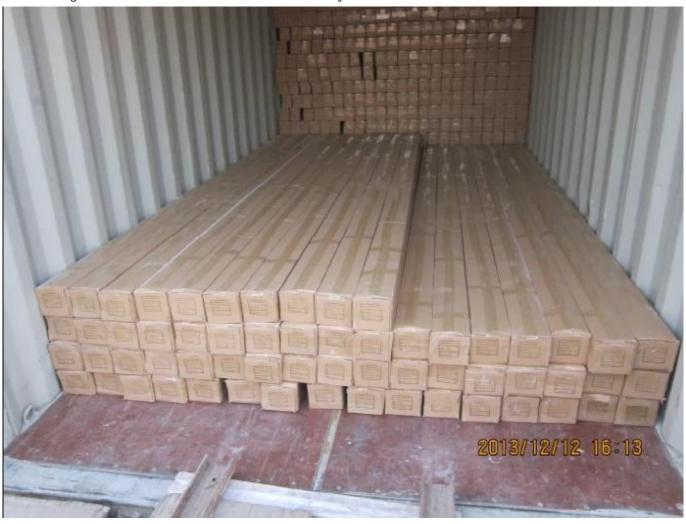

# | Packing & Delivery

A.Packaged with carton and pallet

**B.**Packaged with carton and into container directly