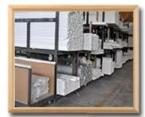

# | Packing & Delivery

Two types packing way for you choose or as per custom:

 $\boldsymbol{A}.\boldsymbol{For}$  one panel shutter, panel and frame packaged in one carton

 ${\bf B}. {\bf For}$  shutters with more than two panels, panels and frames packaged seperately.