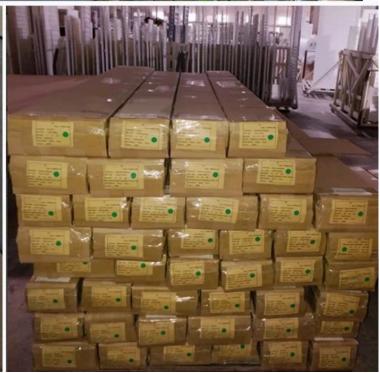

# | Packing & Delivery

Two types packing way for you choose or as per custom:

 $\boldsymbol{A}.\boldsymbol{For}$  one panel shutter, panel and frame packaged in one carton

 ${\bf B}. {\bf For}$  shutters with more than two panels, panels and frames packaged seperately.