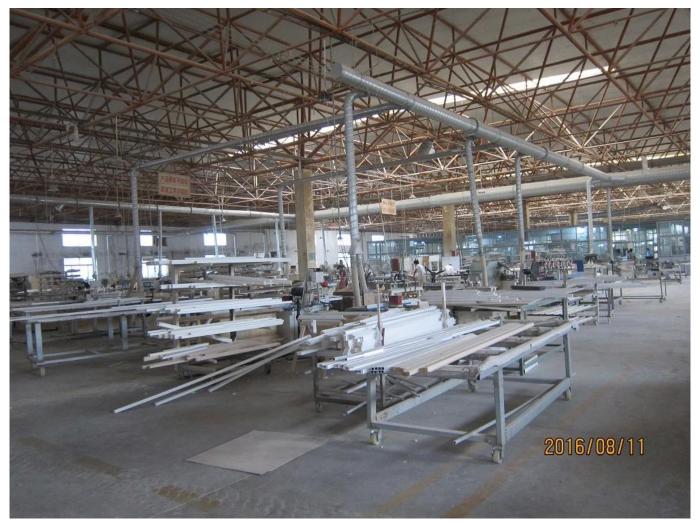

## | Product Details

- 1. Materail: PVC
- 2. Louver Size: 63mm/76mm/89mm/114mm
- 3. Frame: L frame, Z frame, Decor Frame
- 4. Install: Outside / Inside
- 5. Max Width: 850mm
- 6. Max HeightL:3000mm
- 7. Color: 4 standard color and custom color
- 8. Paint: Water Paint
- 9. Control Type: Cleavirew tilt rod/ Centre tilt rod / Off set
- 10. Style: Fixed, Hinged, Folding ,Sliding
- 11. Package: Foam and carton

supplier:Custom made PVC fauxwood shutter, Finger jointed slats blinds wholesales, Water proof PVC Blinds supplier

## | Production Process Cut- Assemble-Sanding- Paint- Package







# | Packing & Delivery

Two types packing way for you choose or as per custom:

A.For one panel shutter, panel and frame packaged in one carton



**B**.For shutters with more than two panels, panels and frames packaged seperately.



## | Two type shipping way as below



### | Our Services

#### **Quality Policy:**

What the people of HuaSheng pursue endlessly were credit orientation making achievements by quality, and supplying excellent products and after-sales services to the customers.

#### **Business Idea:**

To enhance quality management and build a name brand to meet the customers' satisfactory, to reduce the production cost and increase the benefits to developing the enterprise.

#### Service Idea:

To be responsible for the quality, we always pursue and achieve selfless c