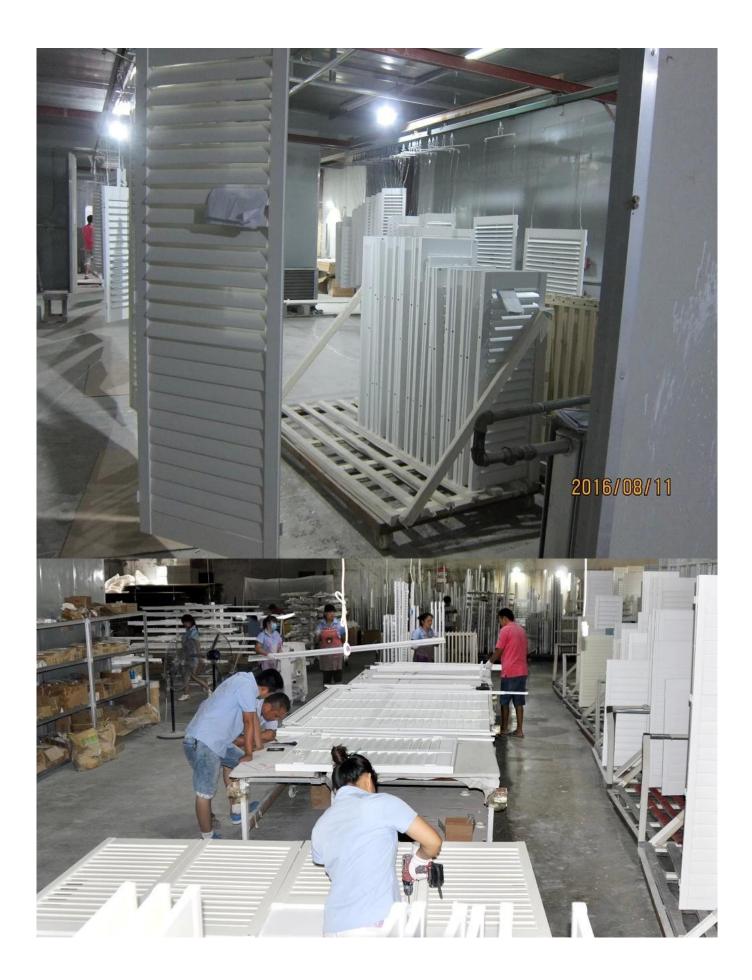

## | Product Details

- 1. Materail: PVC
- 2. Louver Size: 63mm/76mm/89mm/114mm
- 3. Frame: L frame, Z frame, Decor Frame
- 4. Install: Outside / Inside
- 5. Max Width: 850mm
- 6. Max HeightL:3000mm
- 7. Color: 4 standard color and custom color
- 8. Paint: Water Paint
- 9. Control Type: Cleavirew tilt rod/ Centre tilt rod / Off set
- 10. Style: Fixed, Hinged, Folding ,Sliding
- 11. Package: Foam and carton

supplier:Custom made PVC fauxwood shutter, Finger jointed slats blinds wholesales, Water proof PVC Blinds supplier

## | Production Process Cut- Assemble-Sanding- Paint- Package







# | Packing & Delivery

Two types packing way for you choose or as per custom:

A.For one panel shutter, panel and frame packaged in one carton



**B**.For shutters with more than two panels, panels and frames packaged seperately.



## | Two type shipping way as below



### | Our Services

#### **Quality Policy:**

What the people of HuaSheng pursue endlessly were credit orientation making achievements by quality, and supplying excellent products and after-sales services to the customers.

#### **Business Idea:**

To enhance quality management and build a name brand to meet the customers' satisfactory, to reduce the production cost and increase the benefits to developing the enterprise.

#### Service Idea:

To be responsible for the quality, we always pursue and achieve selfless contr