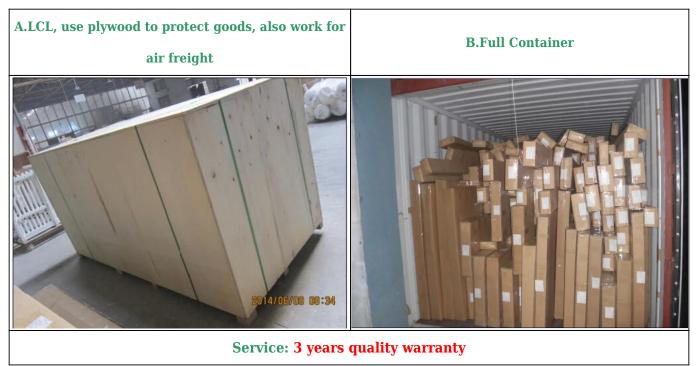

/89mm/114mm
- 3. Frame: L frame, Z frame, Decor Frame
- 4. Install: Outside / Inside
- 5. Max Width: 850mm
- 6. Max HeightL:3000mm
- 7. Color: 4 standard color and custom color
- 8. Paint: Water Paint
- 9. Control Type: Cleavirew tilt rod/ Centre tilt rod / Off set
- 10. Style: Fixed, Hinged, Folding ,Sliding
- 11. Package: Foam and carton

supplier:Custom made PVC fauxwood shutter, Finger jointed slats blinds wholesales, Water proof PVC Blinds supplier

## | Production Process Cut- Assemble-Sanding- Paint- Package







# | Packing & Delivery

Two types packing way for you choose or as per custom:

A.For one panel shutter, panel and frame packaged in one carton



**B**.For shutters with more than two panels, panels and frames packaged seperately.



## | Two type shipping way as below



### | Our Services

#### **Quality Policy:**

What the people of HuaSheng pursue endlessly were credit orientation making achievements by quality, and supplying excellent products and after-sales services to the customers.

#### **Business Idea:**

To enhance quality management and build a name brand to meet the customers' satisfactory, to reduce the production cost and increase the benefits to developing the enterprise.

#### Service Idea:

To be responsible for the quality, we always pursue and achieve selfless contributions, and meet the customers` satisfactory, keep promises.



#### **COMPANY PROFOLE**

Huasheng wooden Co., Ltd was established in 1996 in Zhuangzhai Town Heze City Shandong province China.

In the year of 2014, Heze Enda Plastic Industry co., Ltd have been established