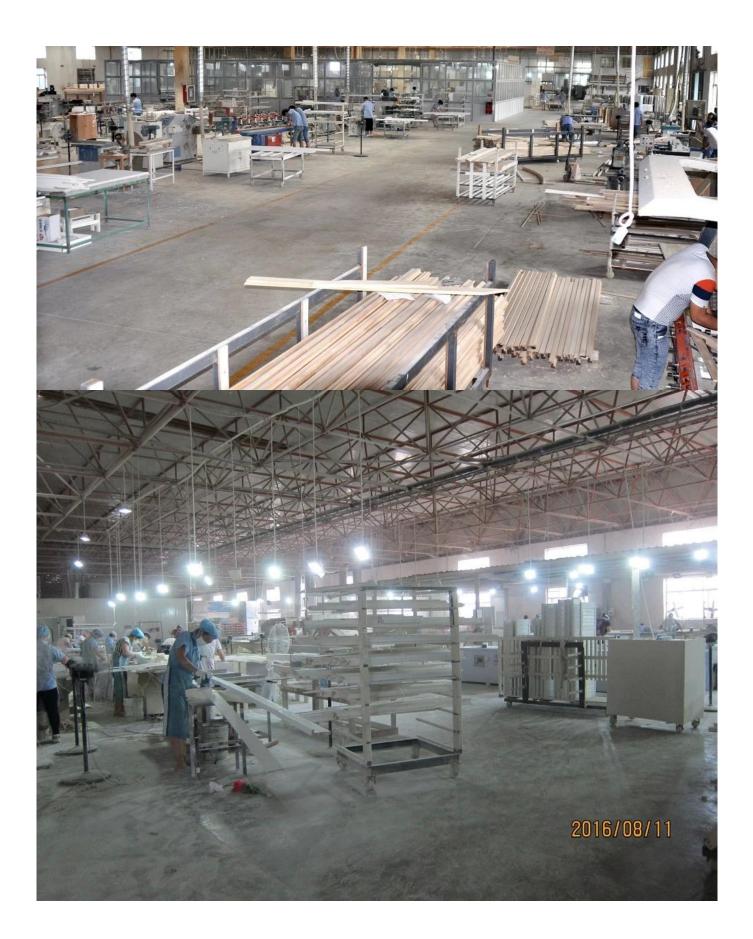

## | Product Details

- 1. Materail: PVC
- 2. Louver Size: 63mm/76mm/89mm/114mm
- 3. Frame: L frame, Z frame, Decor Frame
- 4. Install: Outside / Inside
- 5. Max Width: 850mm
- 6. Max HeightL:3000mm
- 7. Color: 4 standard color and custom color
- 8. Paint: Water Paint
- 9. Control Type: Cleavirew tilt rod/ Centre tilt rod / Off set
- 10. Style: Fixed, Hinged, Folding ,Sliding
- 11. Package: Foam and carton

supplier:Custom made PVC fauxwood shutter, Finger jointed slats blinds wholesales, Water proof PVC Blinds supplier

## | Production Process Cut- Assemble-Sanding- Paint- Package







# | Packing & Delivery

Two types packing way for you choose or as per custom:

A.For one panel shutter, panel and frame packaged in one carton



**B**.For shutters with more than two panels, panels and frames packaged seperately.



## | Two type shipping way as below



### | Our Services

#### **Quality Policy:**

What the people of HuaSheng pursue endlessly were credit orientation making achievements by quality, and supplying excellent products and after-sales services to the customers.

#### **Business Idea:**

To enhance quality management and build a name brand to meet the customers' satisfactory, to reduce the production cost and increase the benefits to developing the enterprise.

#### Service Idea:

To be responsible for the quality, we always pursue and achieve selfless con