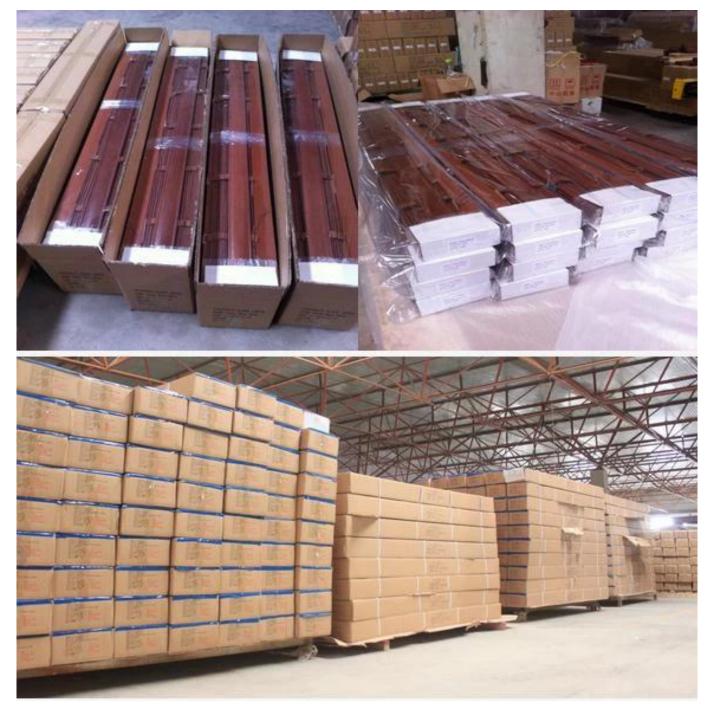

## | Packing & Delivery

#### Three types packing way for you choose or as per custom:

A.One set put into a White Inner Carton, then put two white inner cartons into an outer carton.

**B.**One set put into a **PET Clear Box**, then put two PET Clear Box into an outer carton.

**C.Shrink Film Packing** one by one, then put into an outer carton.

## | Two type shipping way as below

| A.LCL, use plywood to protect goods, also work for | <b>B.Full Container</b> |
|----------------------------------------------------|-------------------------|
| air freight                                        |                         |