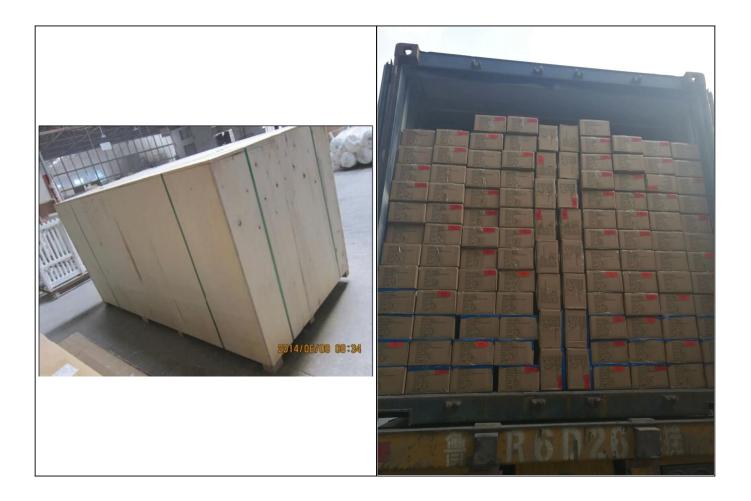

## | Two type shipping way as below

| A.LCL, use plywood to protect goods, also work for | <b>B.Full Container</b> |
|----------------------------------------------------|-------------------------|
| air freight                                        |                         |