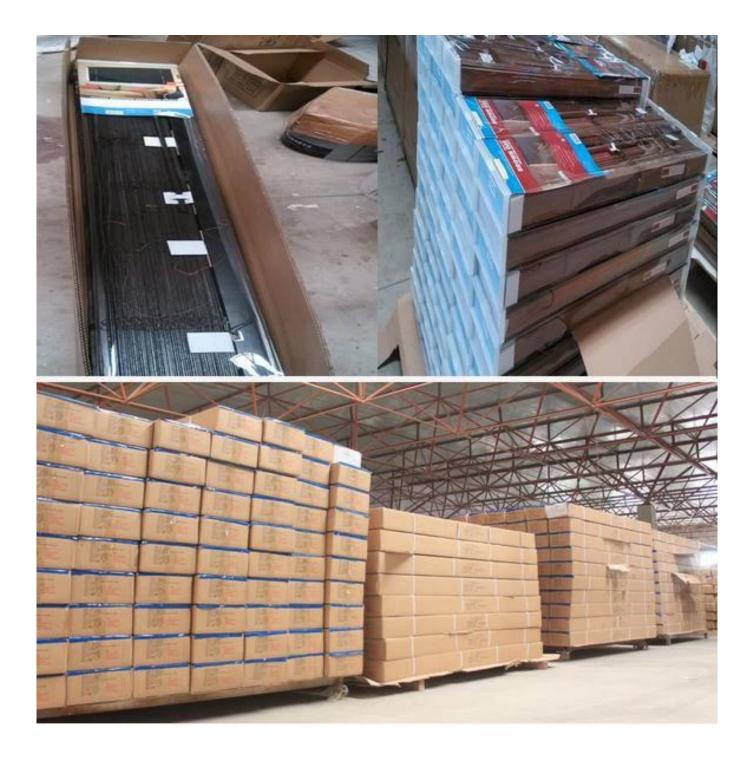

## | Packing & Delivery

#### Three types packing way for you choose or as per custom:

A.One set put into a White Inner Carton, then put two white inner cartons into an outer carton.

**B.**One set put into a **PET Clear Box**, then put two PET Clear Box into an outer carton.

**C.Shrink Film Packing** one by one, then put into an outer carton.

## | Two type shipping way as below

| A.LCL, use plywood to protect goods, also work for | <b>B.Full Container</b> |
|----------------------------------------------------|-------------------------|
| air freight                                        |                         |