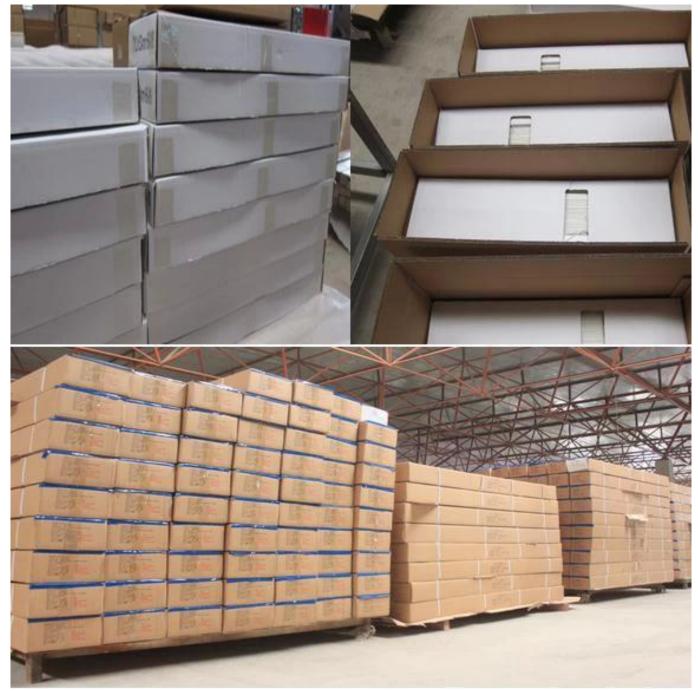

## | Packing & Delivery

#### Three types packing way for you choose or as per custom:

A.One set put into a White Inner Carton, then put two white inner cartons into an outer carton.

**B.**One set put into a **PET Clear Box**, then put two PET Clear Box into an outer carton.

**C.Shrink Film Packing** one by one, then put into an outer carton.