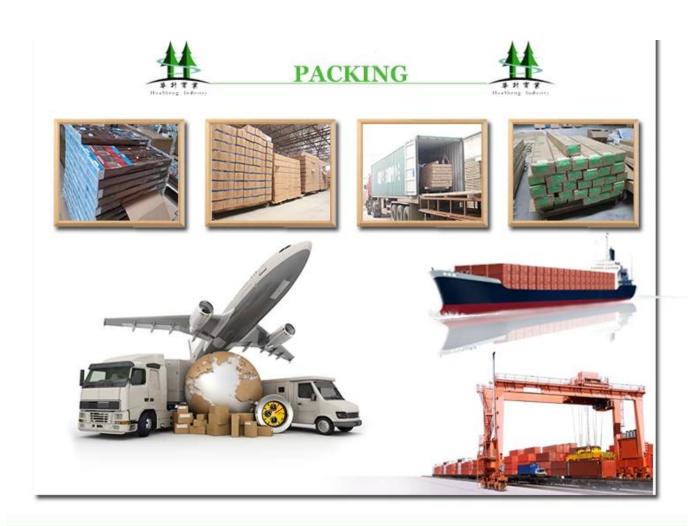

# | Packing & Delivery

Two types packing way for you choose or as per custom:

 $\boldsymbol{A}.\boldsymbol{For}$  one panel shutter, panel and frame packaged in one carton

 ${\bf B}. {\bf For}$  shutters with more than two panels, panels and frames packaged seperately.

### | Two type shipping way as below

# A.LCL, use plywood to protect goods, also work for air freight

#### **B.Full Container**

Service: 3 years quality warranty