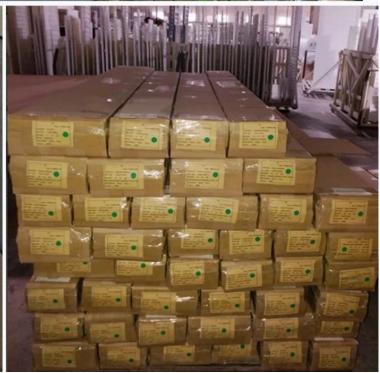

# | Packing & Delivery

Two types packing way for you choose or as per custom:

 $\boldsymbol{A}.\boldsymbol{For}$  one panel shutter, panel and frame packaged in one carton

 ${\bf B}. {\bf For}$  shutters with more than two panels, panels and frames packaged seperately.

# A.LCL, use plywood to protect goods, also work for air freight