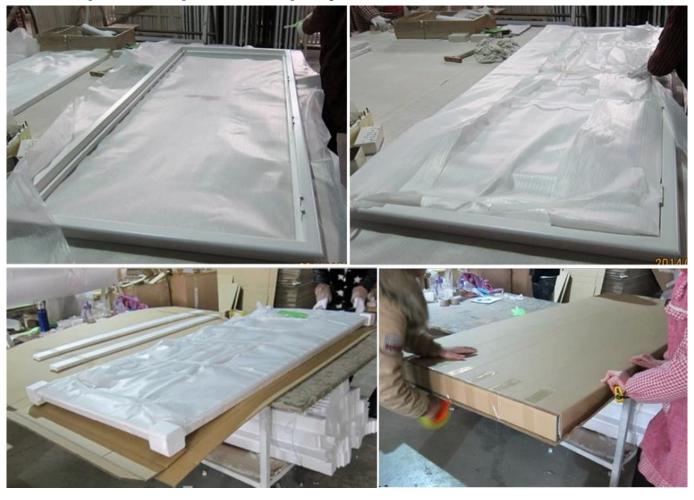

# | Packing & Delivery

Two types packing way for you choose or as per custom:

 $\boldsymbol{A}.\boldsymbol{For}$  one panel shutter, panel and frame packaged in one carton

 ${\bf B}. {\bf For}$  shutters with more than two panels, panels and frames packaged seperately.