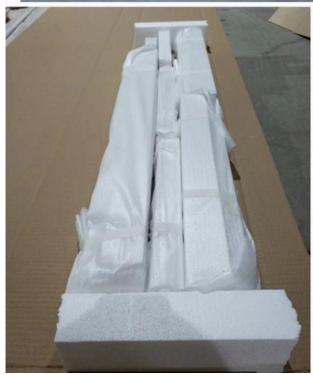

# | Packing & Delivery

Two types packing way for you choose or as per custom:

 $\boldsymbol{A}.\boldsymbol{For}$  one panel shutter, panel and frame packaged in one carton

 ${\bf B}. {\bf For}$  shutters with more than two panels, panels and frames packaged seperately.

# A.LCL, use plywood to protect goods, also work for air freight