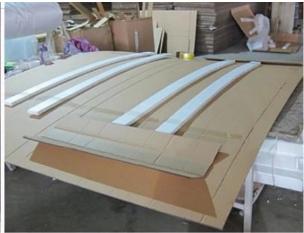

m/76mm/89mm/114mm
Frame: L frame, Z frame, Decor Frame

4. Install: Outside / Inside5. Max Width: 850mm6. Max HeightL:3000mm

7. Color: 12 standard color and custom color

8. Paint: PU Paint

9. Control Type: Cleavirew tilt rod/ Centre tilt rod / Off set

10. Style: Fixed, Hinged, Folding, Sliding

11. Package: Foam and carton

supplier: Custom color Wooden Shutter in china, oem color Wooden Shutter in china, Custom color Timber shutters supplier

### | Production Process Cut- Assemble-Sanding- Paint- Package







# | Packing & Delivery

Two types packing way for you choose or as per custom:

 $\boldsymbol{A}.\boldsymbol{For}$  one panel shutter, panel and frame packaged in one carton



 ${\bf B}. {\bf For}$  shutters with more than two panels, panels and frames packaged seperately.











### | Two type shipping way as below

# A.LCL, use plywood to protect goods, also work for air freight

#### **B.Full Container**





Service: 3 years quality warranty

#### | Our Services

#### **Quality Policy:**

What the people of HuaSheng pursue endlessly were credit orientation making achievements by quality, and supplying excellent products and after-sales services to the customers.

#### **Business Idea:**

To enhance quality management and build a name brand to meet the customers' satisfactory, to reduce the production cost and increase the benefits to developing the enterprise.

#### **Service Idea:**

To be responsible for the quality, we always pursue and achieve selfless contributions, and meet the customers` satisfactory, keep promises.





#### COMPANY PROFOLE

Hua