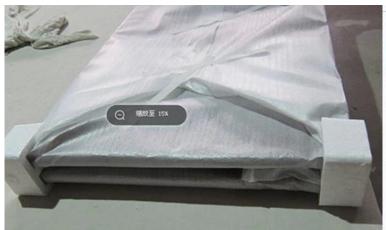

# | Packing & Delivery

Two types packing way for you choose or as per custom:

 $\boldsymbol{A}.\boldsymbol{For}$  one panel shutter, panel and frame packaged in one carton

 ${\bf B}. {\bf For}$  shutters with more than two panels, panels and frames packaged seperately.

# A.LCL, use plywood to protect goods, also work for air freight