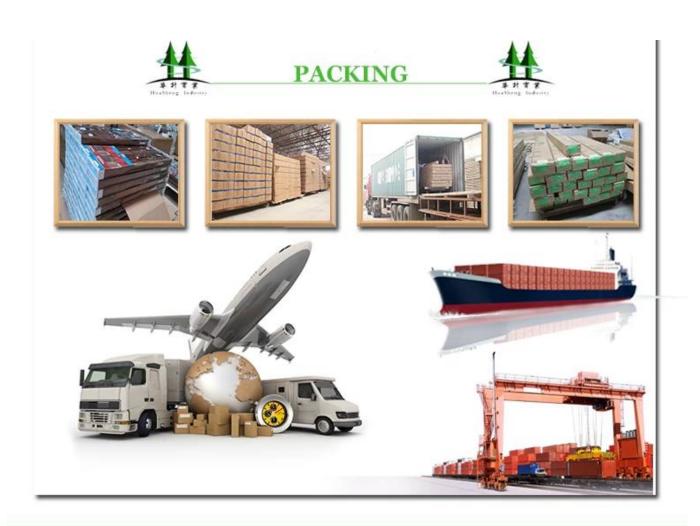

## | Packing & Delivery

Two types packing way for you choose or as per custom:

 $\boldsymbol{A}.\boldsymbol{For}$  one panel shutter, panel and frame packaged in one carton

 ${\bf B}. {\bf For}$  shutters with more than two panels, panels and frames packaged seperately.

### | Two type shipping way as below

# A.LCL, use plywood to protect goods, also work for air freight

#### **B.Full Container**

Service: 3 years quality warranty