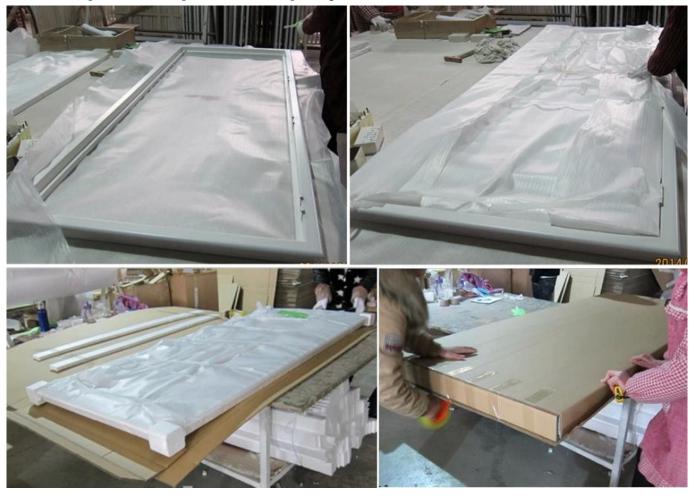

## | Packing & Delivery

Two types packing way for you choose or as per custom:

 $\boldsymbol{A}.\boldsymbol{For}$  one panel shutter, panel and frame packaged in one carton

 ${\bf B}. {\bf For}$  shutters with more than two panels, panels and frames packaged seperately.

### | Two type shipping way as below

# A.LCL, use plywood to protect goods, also work for air freight