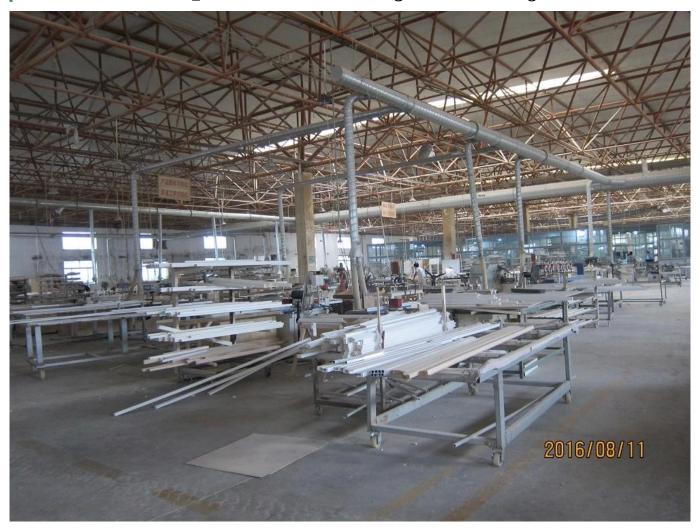

#### | Product Details

Materail: Paulownia Wood/ Basswood
Louver Size: 63mm/76mm/89mm/114mm
Frame: L frame, Z frame, Decor Frame

4. Install: Outside / Inside5. Max Width: 850mm6. Max HeightL:3000mm

7. Color: 12 standard color and custom color

8. Paint: PU Paint

9. Control Type: Cleavirew tilt rod/ Centre tilt rod / Off set

10. Style: Fixed, Hinged, Folding, Sliding

11. Package: Foam and carton

SUPPLIER: Custom color Wooden Shutter in china, Wooden Shutters supplier china, oem Timber shutters in china

### | Production Process | Cut- Assemble-Sanding- Paint- Package







## | Packing & Delivery

Two types packing way for you choose or as per custom:

 $\boldsymbol{A}.\boldsymbol{For}$  one panel shutter, panel and frame packaged in one carton



 ${\bf B}. {\bf For}$  shutters with more than two panels, panels and frames packaged seperately.











### | Two type shipping way as below

# A.LCL, use plywood to protect goods, also work for air freight

#### **B.Full Container**





Service: 3 years quality warranty

#### | Our Services

#### **Quality Policy:**

What the people of HuaSheng pursue endlessly were credit orientation making achievements by quality, and supplying excellent products and after-sales services to the customers.

#### **Business Idea:**

To enhance quality management and build a name brand to meet the customers' satisfactor