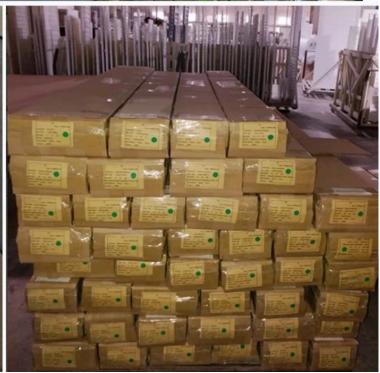

## | Packing & Delivery

Two types packing way for you choose or as per custom:

 $\boldsymbol{A}.\boldsymbol{For}$  one panel shutter, panel and frame packaged in one carton

 ${\bf B}. {\bf For}$  shutters with more than two panels, panels and frames packaged seperately.