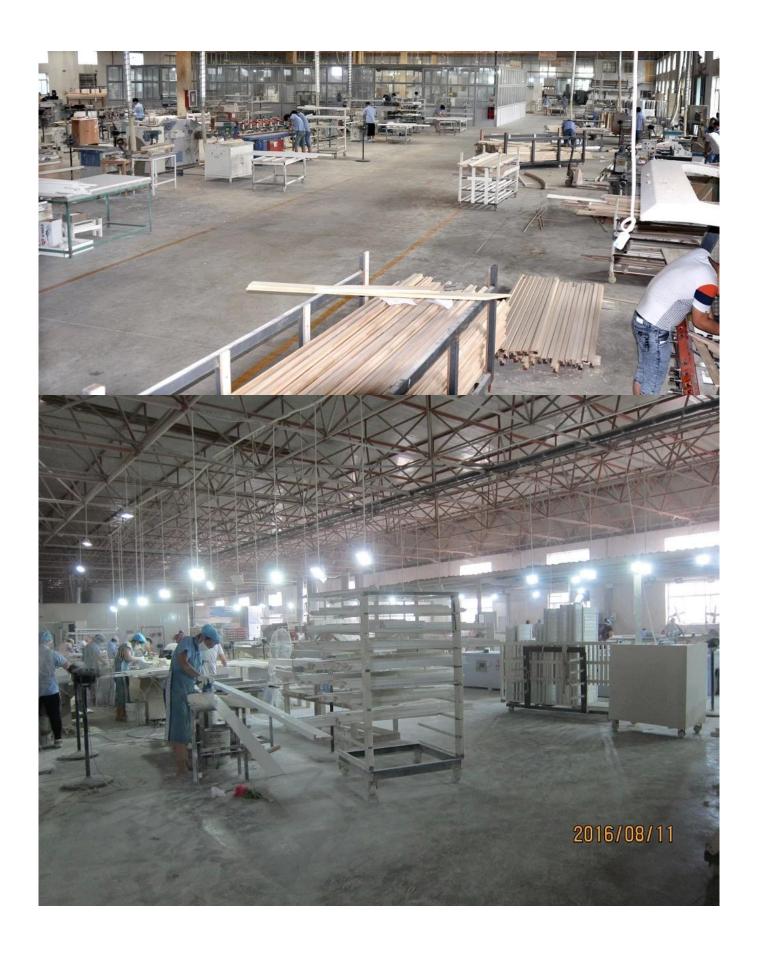

#### | Product Details

Materail: Paulownia Wood/ Basswood
Louver Size: 63mm/76mm/89mm/114mm
Frame: L frame, Z frame, Decor Frame

4. Install: Outside / Inside5. Max Width: 850mm6. Max HeightL:3000mm

7. Color: 12 standard color and custom color

8. Paint: PU Paint

9. Control Type: Cleavirew tilt rod/ Centre tilt rod / Off set

10. Style: Fixed, Hinged, Folding, Sliding

11. Package: Foam and carton

SUPPLIER: Custom color Wooden Shutter in china, Wooden Shutters supplier china, oem Timber shutters in china

### | Production Process | Cut- Assemble-Sanding- Paint- Package







## | Packing & Delivery

Two types packing way for you choose or as per custom:

 $\boldsymbol{A}.\boldsymbol{For}$  one panel shutter, panel and frame packaged in one carton



 ${\bf B}. {\bf For}$  shutters with more than two panels, panels and frames packaged seperately.











### | Two type shipping way as below

# A.LCL, use plywood to protect goods, also work for air freight

#### **B.Full Container**





Service: 3 years quality warranty

#### | Our Services

#### **Quality Policy:**

What the people of HuaSheng pursue endlessly were credit orientation making achievements by quality, and supplying excellent products and after-sales services to the customers.

#### **Business Idea:**

To enhance quality management and build a name brand to meet the customers' satisfactory,