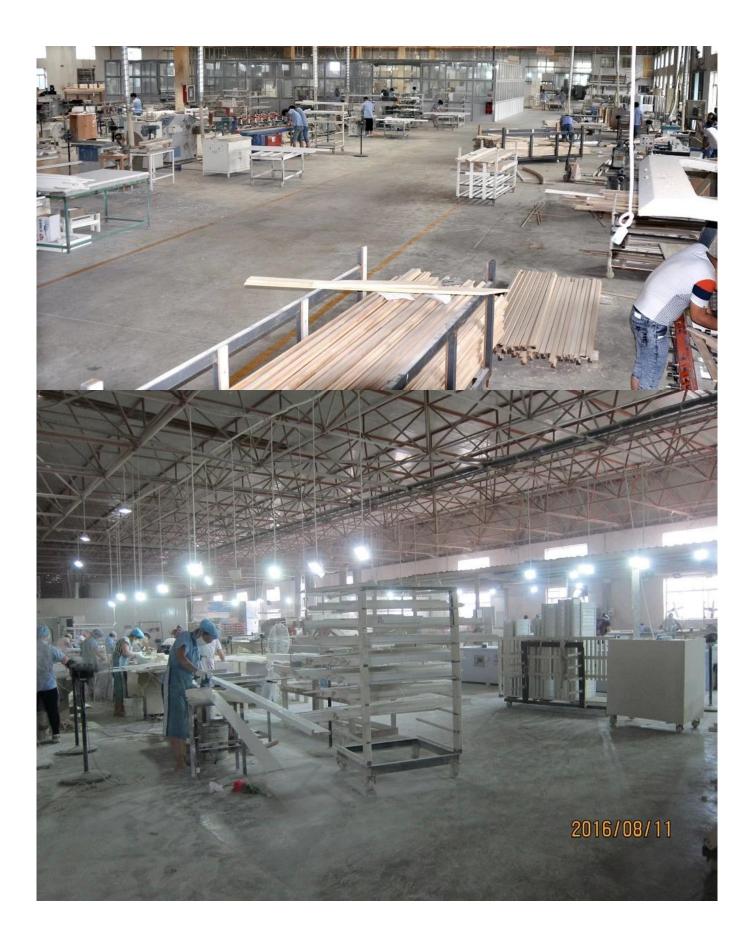

## | Product Details

- 1. Materail: Paulownia Wood/ Basswood
- 2. Louver Size: 63mm/76mm/89mm/114mm
- 3. Frame: L frame, Z frame, Decor Frame
- 4. Install: Outside / Inside
- 5. Max Width: 850mm
- 6. Max HeightL:3000mm
- 7. Color: 12 standard color and custom color
- 8. Paint: PU Paint
- 9. Control Type: Cleavirew tilt rod/ Centre tilt rod / Off set
- 10. Style: Fixed, Hinged, Folding ,Sliding
- 11. Package: Foam and carton

supplier:<u>Custom color Timber shutters supplier</u>, <u>oem Louver shutters in china</u>, <u>Custom made Plantation</u> <u>shutter</u>

## | Production Process Cut- Assemble-Sanding- Paint- Package







# | Packing & Delivery

Two types packing way for you choose or as per custom:

A.For one panel shutter, panel and frame packaged in one carton



**B**.For shutters with more than two panels, panels and frames packaged seperately.



## | Two type shipping way as below



### | Our Services

#### **Quality Policy:**

What the people of HuaSheng pursue endlessly were credit orientation making achievements by quality, and supplying excellent products and after-sales services to the customers.

#### **Business Idea:**

To enhance quality management and build a name brand to meet the customers' satisfactory, to reduce the production cost and increase the benefits to developing the enterprise.

#### Service Idea:

To be responsible for the quality, we always pursue and achieve selfless con