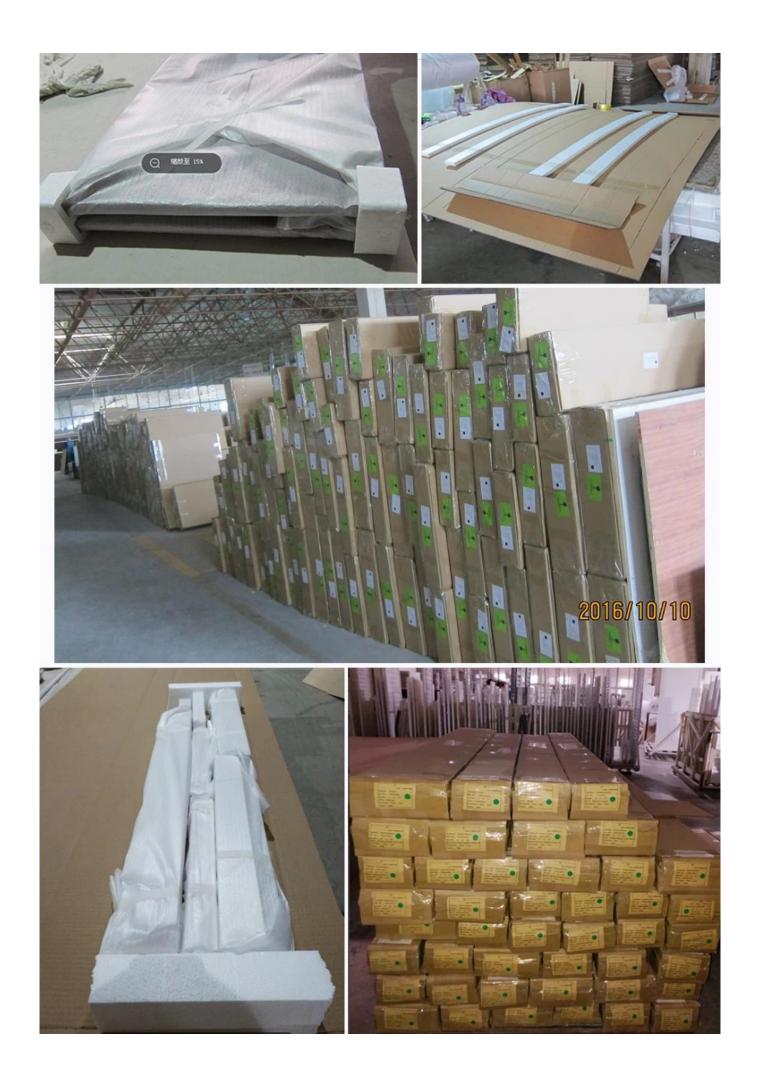

# | Packing & Delivery

Two types packing way for you choose or as per custom:

A.For one panel shutter, panel and frame packaged in one carton

**B**.For shutters with more than two panels, panels and frames packaged seperately.

## | Two type shipping way as below