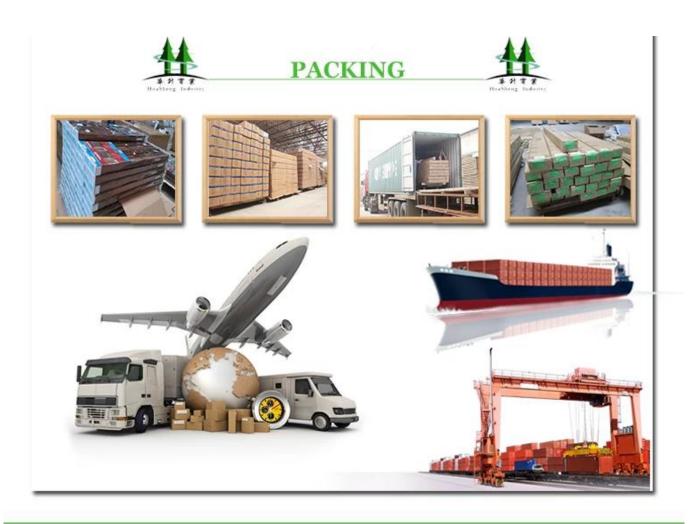

# | Packing & Delivery

Two types packing way for you choose or as per custom:

A.For one panel shutter, panel and frame packaged in one carton

**B**.For shutters with more than two panels, panels and frames packaged seperately.

## | Two type shipping way as below