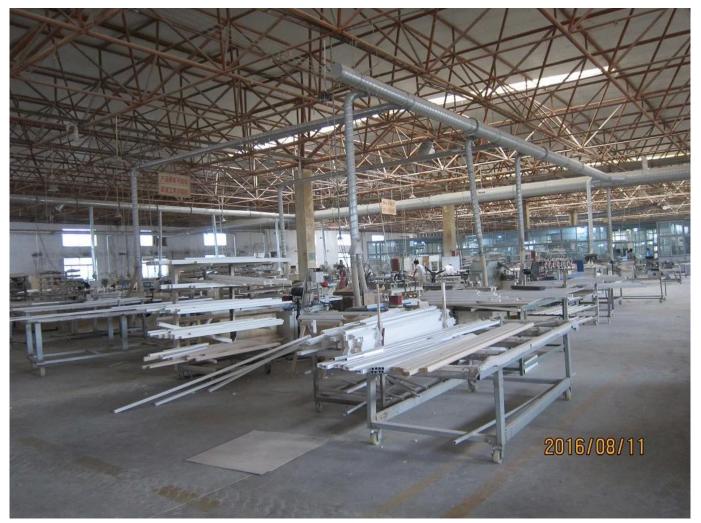

## | Product Details

- 1. Materail: Paulownia Wood/ Basswood
- 2. Louver Size: 63mm/76mm/89mm/114mm
- 3. Frame: L frame, Z frame, Decor Frame
- 4. Install: Outside / Inside
- 5. Max Width: 850mm
- 6. Max HeightL:3000mm
- 7. Color: 12 standard color and custom color
- 8. Paint: PU Paint
- 9. Control Type: Cleavirew tilt rod/ Centre tilt rod / Off set
- 10. Style: Fixed, Hinged, Folding ,Sliding
- 11. Package: Foam and carton

supplier:<u>Custom color Timber shutters supplier</u>, <u>oem Louver shutters in china</u>, <u>Custom made Plantation</u> <u>shutter</u>

## | Production Process Cut- Assemble-Sanding- Paint- Package







# | Packing & Delivery

Two types packing way for you choose or as per custom:

A.For one panel shutter, panel and frame packaged in one carton



**B**.For shutters with more than two panels, panels and frames packaged seperately.



## | Two type shipping way as below



### | Our Services

#### **Quality Policy:**

What the people of HuaSheng pursue endlessly were credit orientation making achievements by quality, and supplying excellent products and after-sales services to the customers.

#### **Business Idea:**

To enhance quality management and build a name brand to meet the customers' satisfactory, to reduce the production cost and increase the benefits to developing the enterprise.

#### Service Idea:

To be responsible for the quality, we always pursue and achieve selfless c