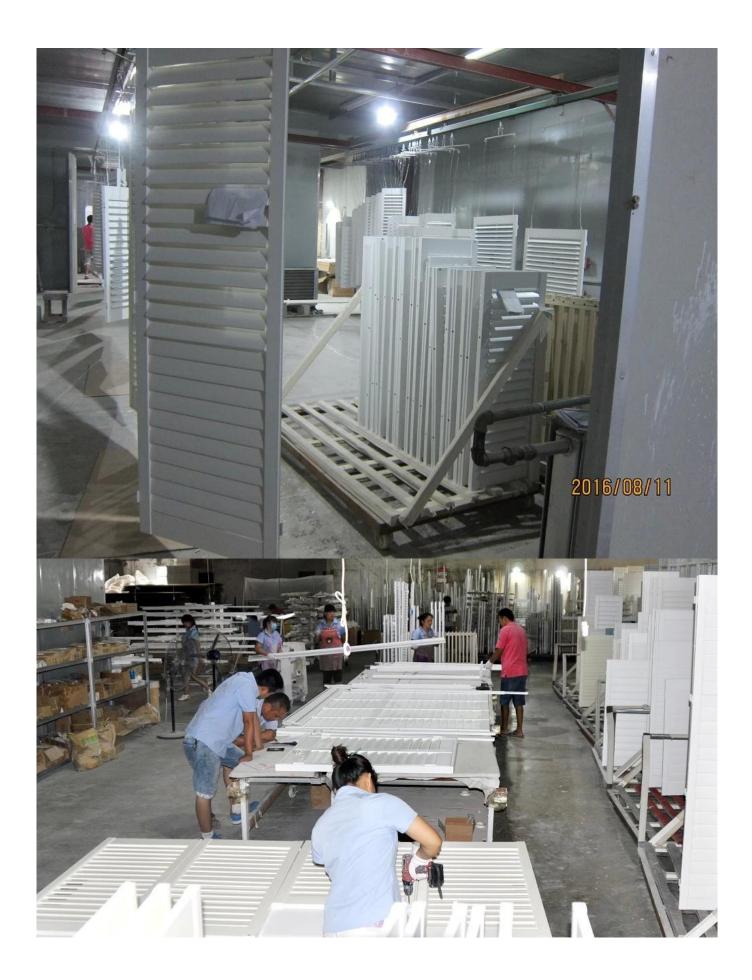

## | Product Details

- 1. Materail: Paulownia Wood/ Basswood
- 2. Louver Size: 63mm/76mm/89mm/114mm
- 3. Frame: L frame, Z frame, Decor Frame
- 4. Install: Outside / Inside
- 5. Max Width: 850mm
- 6. Max HeightL:3000mm
- 7. Color: 12 standard color and custom color
- 8. Paint: PU Paint
- 9. Control Type: Cleavirew tilt rod/ Centre tilt rod / Off set
- 10. Style: Fixed, Hinged, Folding ,Sliding
- 11. Package: Foam and carton

supplier:<u>Custom color Timber shutters supplier</u>, <u>oem Louver shutters in china</u>, <u>Custom made Plantation</u> <u>shutter</u>

## | Production Process Cut- Assemble-Sanding- Paint- Package







# | Packing & Delivery

Two types packing way for you choose or as per custom:

A.For one panel shutter, panel and frame packaged in one carton



**B**.For shutters with more than two panels, panels and frames packaged seperately.



## | Two type shipping way as below



### | Our Services

#### **Quality Policy:**

What the people of HuaSheng pursue endlessly were credit orientation making achievements by quality, and supplying excellent products and after-sales services to the customers.

#### **Business Idea:**

To enhance quality management and build a name brand to meet the customers' satisfactory, to reduce the production cost and increase the benefits to developing the enterprise.

#### Service Idea:

To be responsible for the quality, we always pursue and achieve selfless contr