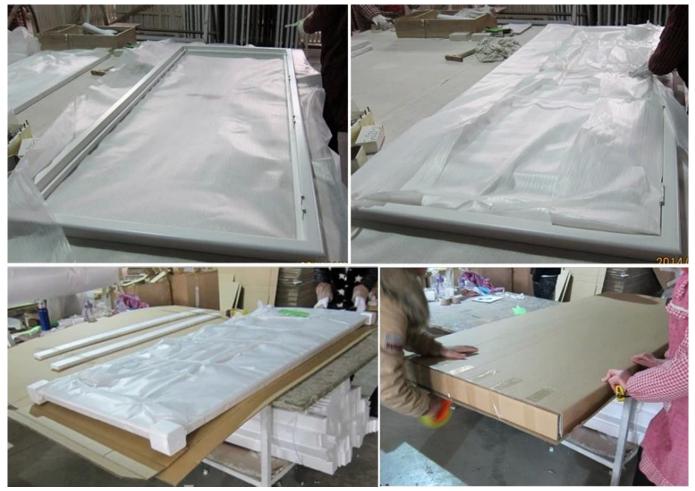

# | Packing & Delivery

Two types packing way for you choose or as per custom:

A.For one panel shutter, panel and frame packaged in one carton

**B**.For shutters with more than two panels, panels and frames packaged seperately.