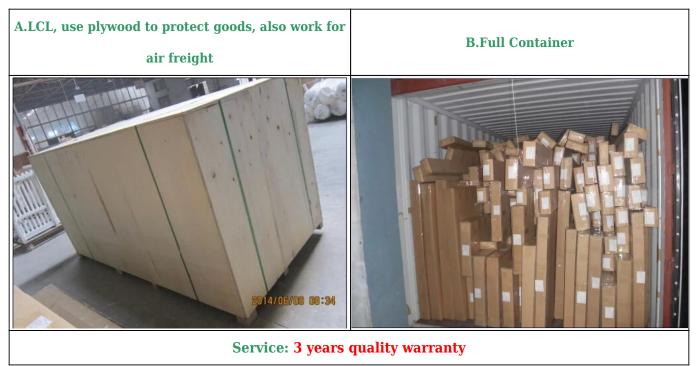

me: L frame, Z frame, Decor Frame
- 4. Install: Outside / Inside
- 5. Max Width: 850mm
- 6. Max HeightL:3000mm
- 7. Color: 12 standard color and custom color
- 8. Paint: PU Paint
- 9. Control Type: Cleavirew tilt rod/ Centre tilt rod / Off set
- 10. Style: Fixed, Hinged, Folding ,Sliding
- 11. Package: Foam and carton

supplier:<u>Custom color Timber shutters supplier</u>, <u>oem Louver shutters in china</u>, <u>Custom made Plantation</u> <u>shutter</u>

## | Production Process Cut- Assemble-Sanding- Paint- Package







# | Packing & Delivery

Two types packing way for you choose or as per custom:

A.For one panel shutter, panel and frame packaged in one carton



**B**.For shutters with more than two panels, panels and frames packaged seperately.



## | Two type shipping way as below



### | Our Services

#### **Quality Policy:**

What the people of HuaSheng pursue endlessly were credit orientation making achievements by quality, and supplying excellent products and after-sales services to the customers.

#### **Business Idea:**

To enhance quality management and build a name brand to meet the customers' satisfactory, to reduce the production cost and increase the benefits to developing the enterprise.

#### Service Idea:

To be responsible for the quality, we always pursue and achieve selfless contributions, and meet the customers` satisfactory, keep promises.



#### **COMPANY PROFOLE**

Huasheng wooden Co., Ltd was established in 1996 in Zhuangzhai Town Heze City Shandong province China.

In the year of 2014, Heze Enda Plastic Industry co., Ltd have been established