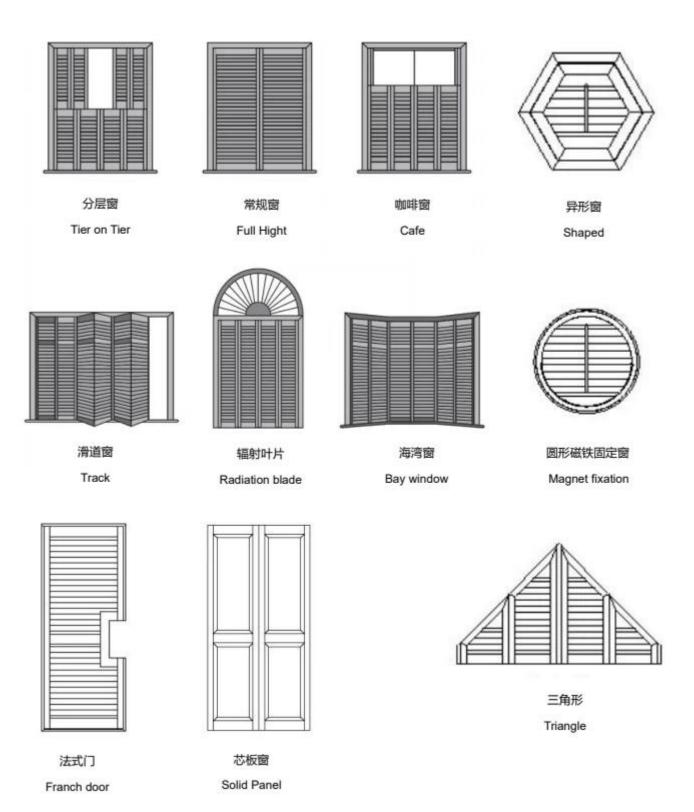

Color: White, Painted colour, Stain color, Brushed effected color and Cuatomized

Design: Hinged, Bi-fold, Sliding, Fixed, ect

Shutter Profiles : Louvers( reinforced louver), Rail, Stiles( reinforced), Frames, Hole Strip, Tilt rod