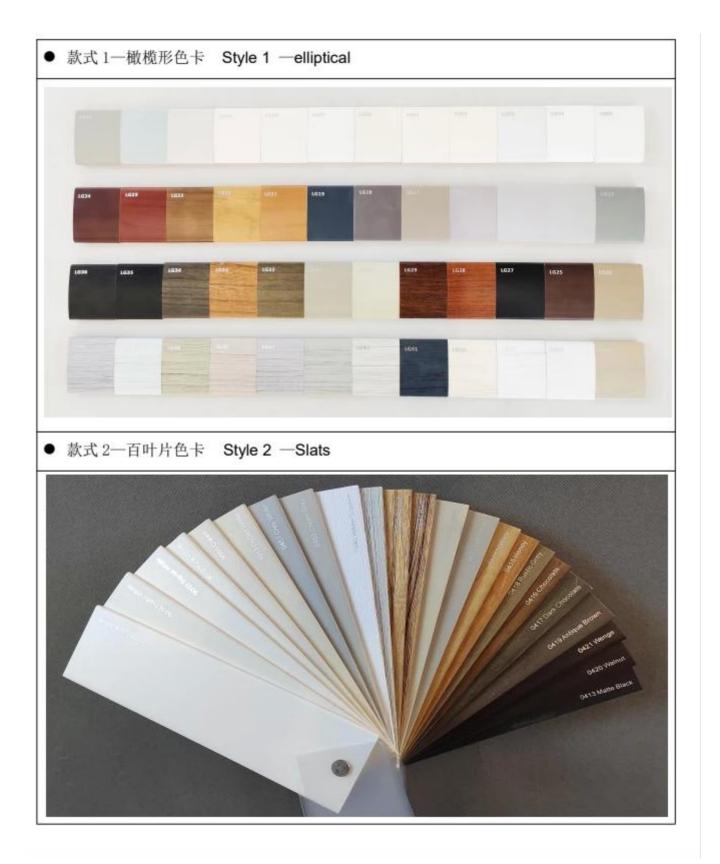

Color: White, Painted colour, Stain color, Brushed effected color and Cuatomized

Design: Hinged, Bi-fold, Sliding, Fixed, ect

Shutter Profiles : Louvers( reinforced louver), Rail, Stiles( reinforced), Frames, Hole Strip, Tilt rod