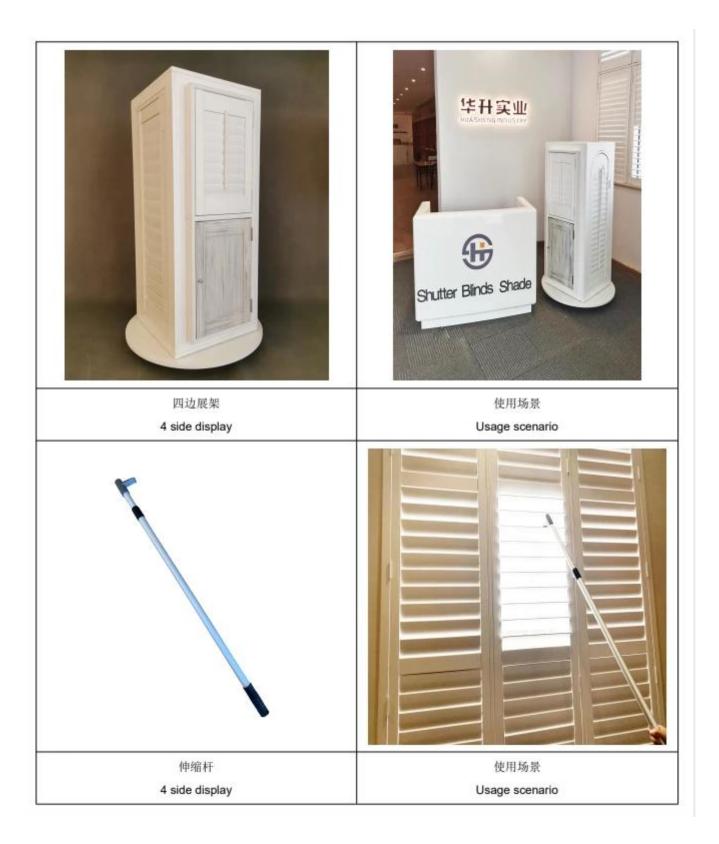

style



**Color Sample** 



Sample box style and details





Supporting settings





Packaging display



Product details

Material: UPVC Foam, Paulownia, Basswood and Aluminium

Louver/Blade Width:2-1/2"(64mm), 3.0"(76mm), 3-1/2"(89mm), 4-1/2"(114mm)

Louver/Blade Thickness:0.4374"(11mm), 0.4598"(12mm)

Tolerance Width: +/-0.6mm,Tickness: +/-0.3mm

Frame : L frame, F frame, Z frame, D frame

Surface Processing: Water base painting for UPVC; Primer coated+color painted for wooden

Color: White, Painted colour, Stain color, Brushed effected color and Cuatomized

Design: Hinged, Bi-fold, Sliding, Fixed, ect

Shutter Profiles : Louvers( reinforced louver), Rail, Stiles( reinforced), Frames, Hole Strip, Tilt rod

Accessories : Shutter pins, Screws, Hinges, Magnets, Hoffman key, End cap, Aluminium tube, ect

Application : Bathroom, Bedroom, Kitchen, Laundry, Cafe, Commecial