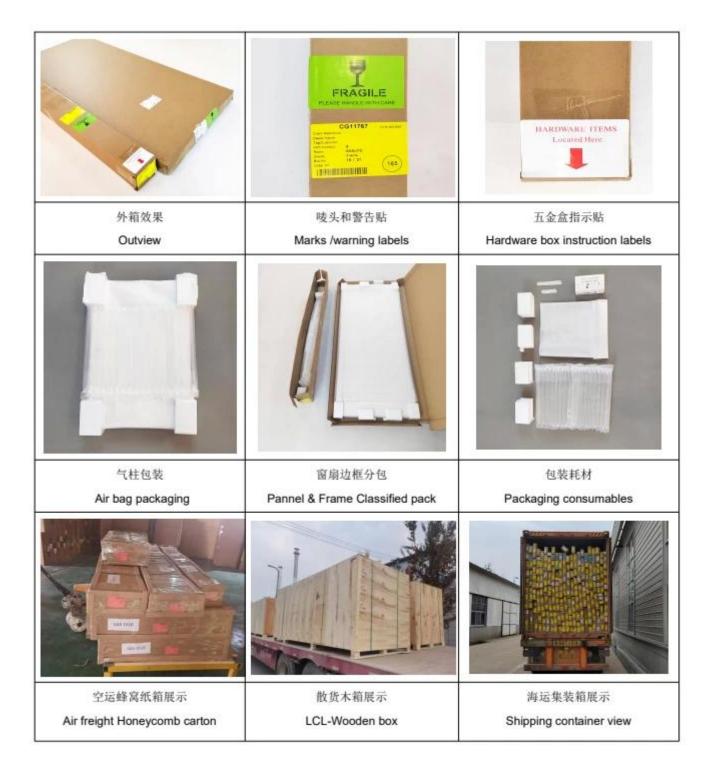

Accessories : Shutter pins, Screws, Hinges, Magnets, Hoffman key, End cap, Aluminium tube, ect

Application : Bathroom, Bedroom, Kitchen, Laundry, Cafe, Commecial shop, ect

Package : PE foam+ Foam brick+ Carton