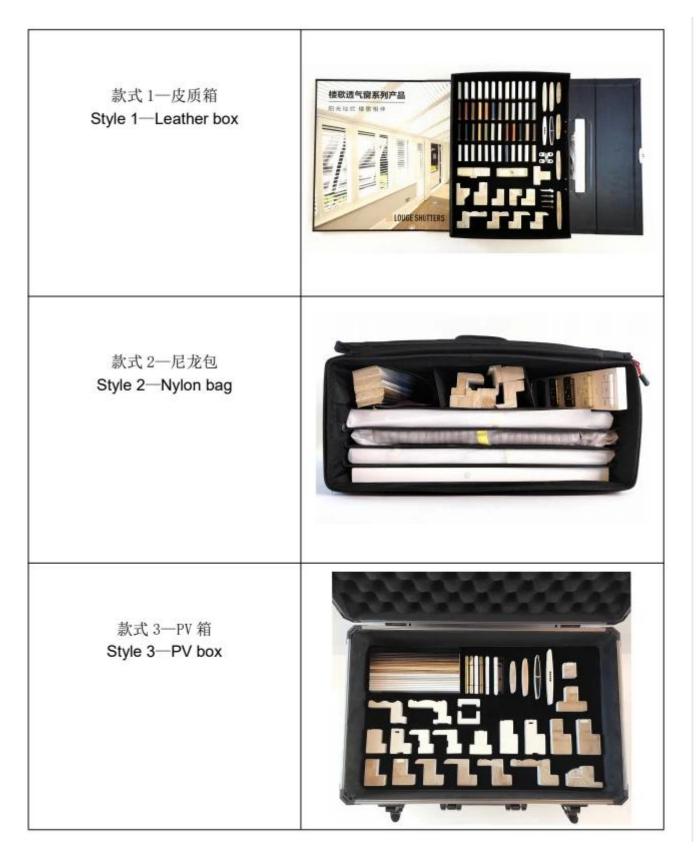

style

**Color Sample** 

Sample box style and details

Supporting settings

Packaging display

Product details

Material: UPVC Foam, Paulownia, Basswood and Aluminium

Louver/Blade Width:2-1/2"(64mm), 3.0"(76mm), 3-1/2"(89mm), 4-1/2"(114mm)