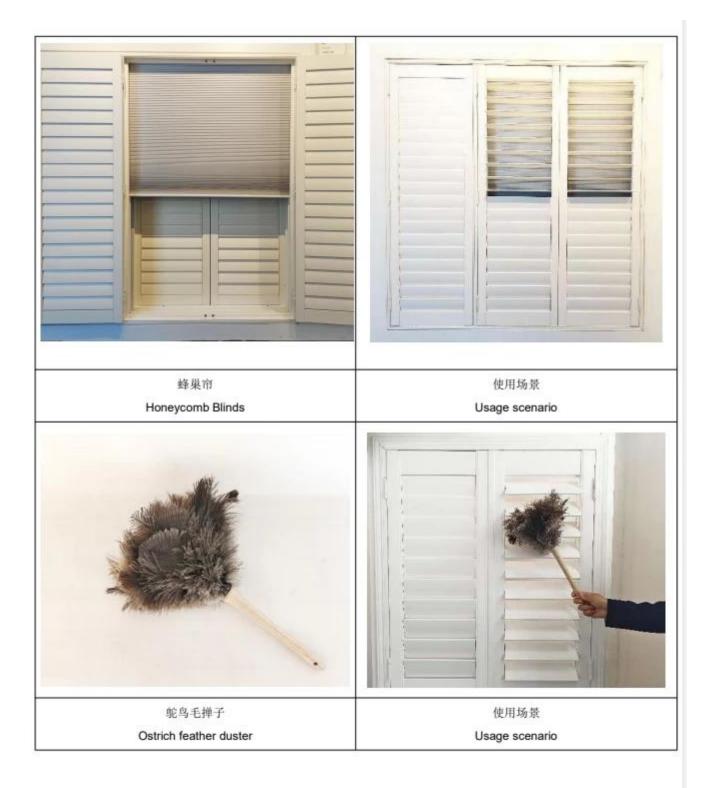

style



**Color Sample** 



Sample box style and details





Supporting settings





Packaging display



Product details

Material: UPVC Foam, Paulownia, Basswood and Aluminium

Louver/Blade Width:2-1/2"(64mm), 3.0"(76mm), 3-1/2"(89mm), 4-1/2"(114mm)

Louver/Blade Thickness:0.4374"(11mm), 0.4598"(12mm)

Tolerance Width: +/-0.6mm,Tickness: +/-0.3mm

Frame : L frame, F frame, Z frame, D frame

Surface Processing: Water base painting for UPVC; Primer coated+color painted for wooden

Color: White, Painted colour, Stain color, Brushed effected color and Cuatomized

Design: Hinged, Bi-fold, Sliding, Fixed, ect

Shutter Profiles : Louvers( reinforced louver), Rail, Stiles( reinforced), Frames, Hole Strip, Tilt rod

Accessories : Shutter pins, Screws, Hinges, Magnets, Hoffman key, End cap, Aluminium tube, ect

Application : Bathroom, Bedroom, Kitchen, Laundry, Cafe, Commecial s