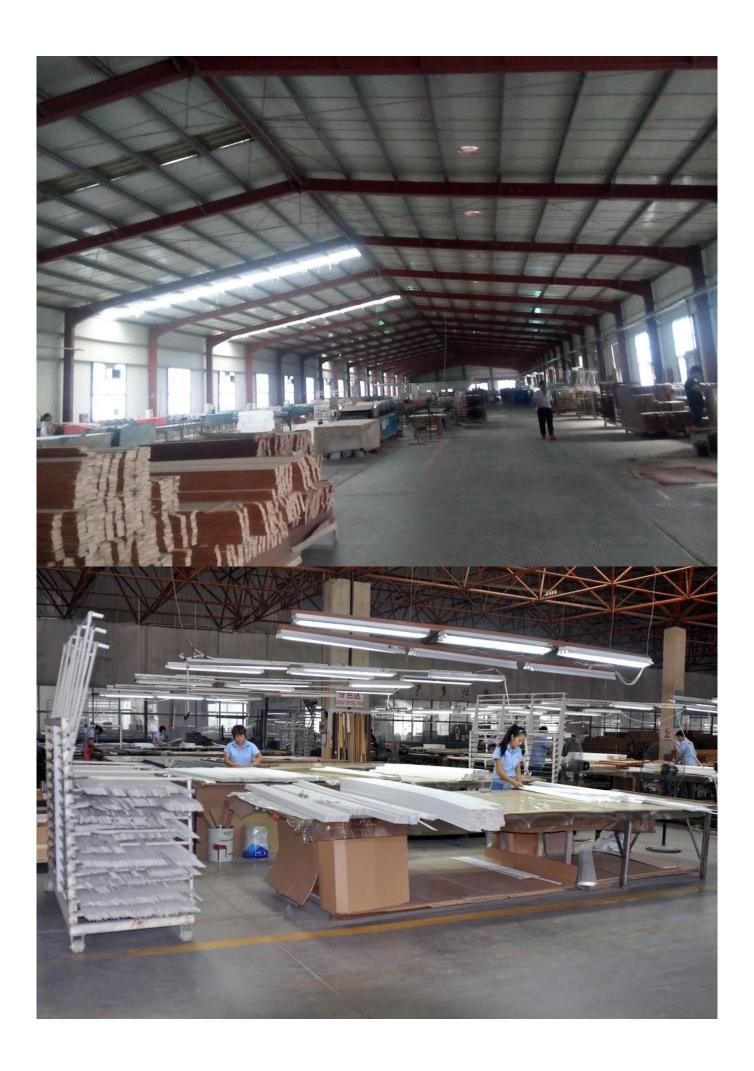

### | Product Details

1. Materail: Paulownia wood /Basswood/Red Pine Wood

2. Slats Size: 25mm/27mm/35mm/46mm/50mm/63mm

3. Style: Horizontal slats

4. Match with bottom rail and valance

5. Blinds Max Width: 3000mm

6. Color: 24 standard color or from customers color collection

7. Color collection: Stain color, Painting color, Printed Color, Brush color and new collection

8. Paint: UV paint9. Package :Carton

SUPPLIER: Best selling Wooden blinds components, Hot sell Wood blinds, Ready made Wooden blinds on sale

### | Production Process | Cut-Painting-Color Check-Package







## | Packing & Delivery

A.Packaged with carton





## | Two type shipping way as below

| A.LCL, use plywood to protect goods, also work for |                  |
|----------------------------------------------------|------------------|
|                                                    | B.Full Container |
| air freight                                        |                  |





Service: 3 years quality warranty

### | Our Services

### **Quality Policy:**

What the people of HuaSheng pursue endlessly were credit orientation making achievements by quality, and supplying excellent products and after-sales services to the customers.

#### **Business Idea:**

To enhance quality management and build a name brand to meet the customers' satisfactory, to reduce the production cost an