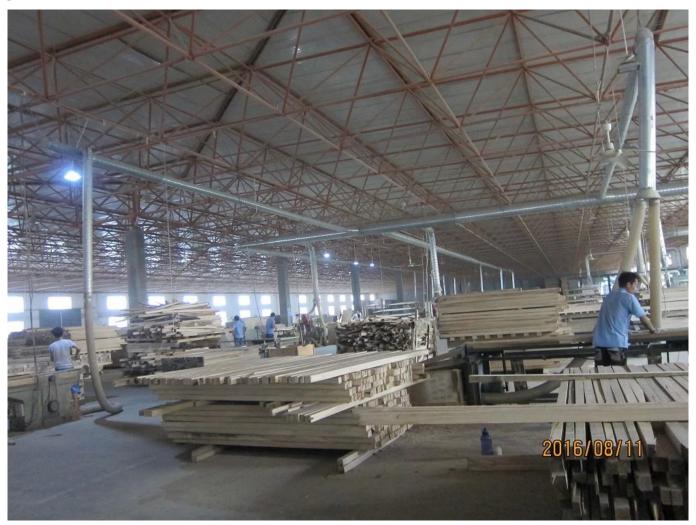

### | Product Details

1. Materail: Paulownia wood /Basswood/Red Pine Wood

2. Slats Size: 25mm/27mm/35mm/46mm/50mm/63mm

3. Style: Horizontal slats

4. Match with bottom rail and valance

5. Blinds Max Width: 3000mm

6. Color: 24 standard color or from customers color collection

7. Color collection: Stain color, Painting color, Printed Color, Brush color and new collection

8. Paint: UV paint9. Package :Carton

SUPPLIER: Best selling Wooden blinds components, Hot sell Wood blinds, Ready made Wooden blinds on sale

### | Production Process | Cut-Painting-Color Check-Package







## | Packing & Delivery

A.Packaged with carton





## | Two type shipping way as below

| A.LCL, use plywood to protect goods, also work for |                  |
|----------------------------------------------------|------------------|
|                                                    | B.Full Container |
| air freight                                        |                  |





Service: 3 years quality warranty

### | Our Services

### **Quality Policy:**

What the people of HuaSheng pursue endlessly were credit orientation making achievements by quality, and supplying excellent products and after-sales services to the customers.

#### **Business Idea:**

To enhance quality management and build a name brand to meet the customers' satisfactory, to reduce the production cost