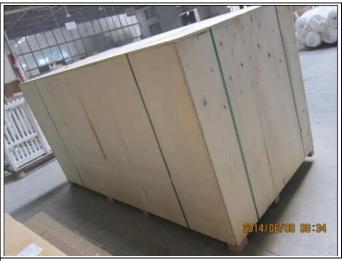

## | Packing & Delivery

A.Packaged with carton

## | Two type shipping way as below

| A.LCL, use plywood to protect goods, also work for |                  |
|----------------------------------------------------|------------------|
|                                                    | B.Full Container |
| air freight                                        |                  |