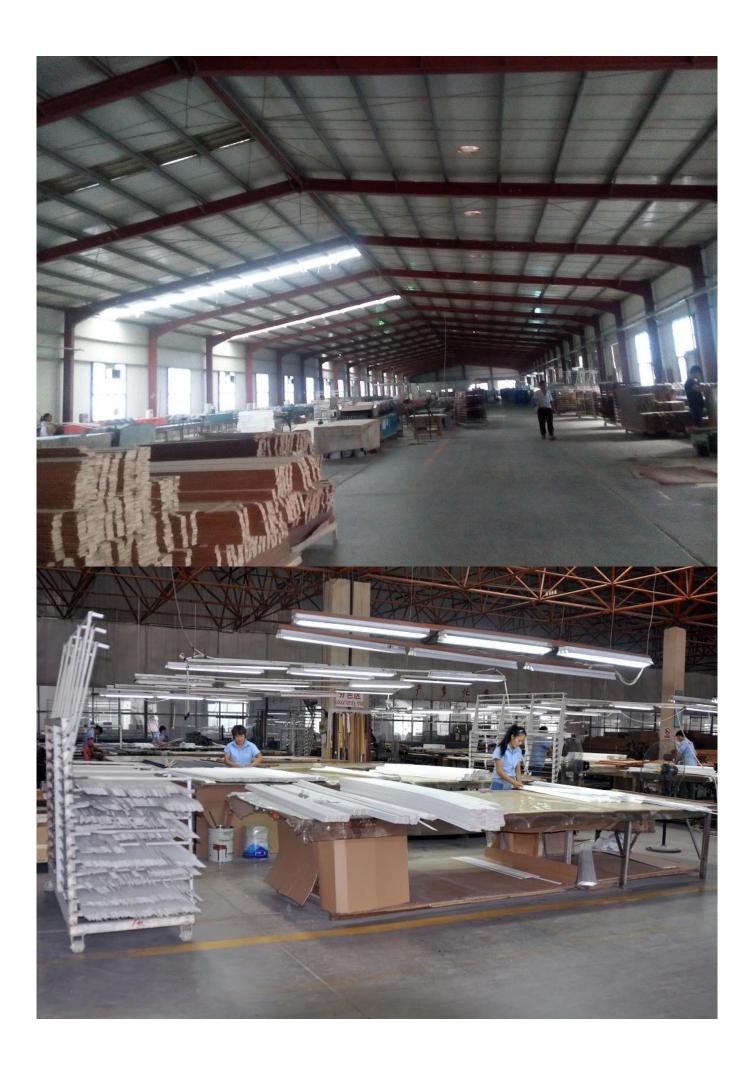

### | Product Details

1. Materail: Paulownia wood /Basswood/Red Pine Wood

2. Slats Size: 25mm/27mm/35mm/46mm/50mm/63mm

3. Style: Horizontal slats

4. Match with bottom rail and valance

5. Blinds Max Width: 3000mm

6. Color: 24 standard color or from customers color collection

7. Color collection: Stain color, Painting color, Printed Color, Brush color and new collection

8. Paint: UV paint9. Package :Carton

SUPPLIER: Best selling Wooden blinds components, Cut-downReal wood blinds wholesales, Hot sell Wood blinds

### | Production Process | Cut-Painting-Color Check-Package







## | Packing & Delivery

A.Packaged with carton





## | Two type shipping way as below

| A.LCL, use plywood to protect goods, also work for |                  |
|----------------------------------------------------|------------------|
|                                                    | B.Full Container |
| air freight                                        |                  |





Service: 3 years quality warranty

### | Our Services

### **Quality Policy:**

What the people of HuaSheng pursue endlessly were credit orientation making achievements by quality, and supplying excellent products and after-sales services to the customers.

#### **Business Idea:**

To enhance quality management and build a name brand to meet the customers' satisfactory, to reduce the production cost an