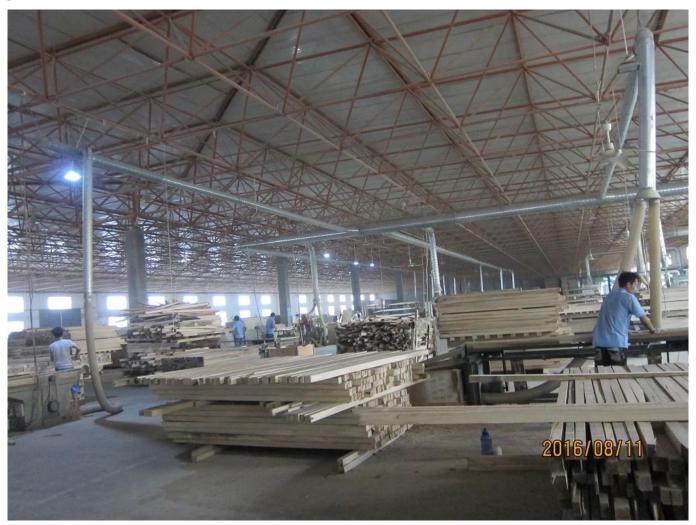

### | Product Details

1. Materail: Paulownia wood /Basswood/Red Pine Wood

2. Slats Size: 25mm/27mm/35mm/46mm/50mm/63mm

3. Style: Horizontal slats

4. Match with bottom rail and valance

5. Blinds Max Width: 3000mm

6. Color: 24 standard color or from customers color collection

7. Color collection: Stain color, Painting color, Printed Color, Brush color and new collection

8. Paint: UV paint9. Package :Carton

SUPPLIER: Best selling Wooden blinds components, Cut-downReal wood blinds wholesales, Hot sell Wood blinds

### | Production Process | Cut-Painting-Color Check-Package







## | Packing & Delivery

A.Packaged with carton





## | Two type shipping way as below

| A.LCL, use plywood to protect goods, also work for |                  |
|----------------------------------------------------|------------------|
|                                                    | B.Full Container |
| air freight                                        |                  |





Service: 3 years quality warranty

### | Our Services

### **Quality Policy:**

What the people of HuaSheng pursue endlessly were credit orientation making achievements by quality, and supplying excellent products and after-sales services to the customers.

#### **Business Idea:**

To enhance quality management and build a name brand to meet the customers' satisfactory, to reduce the production cost