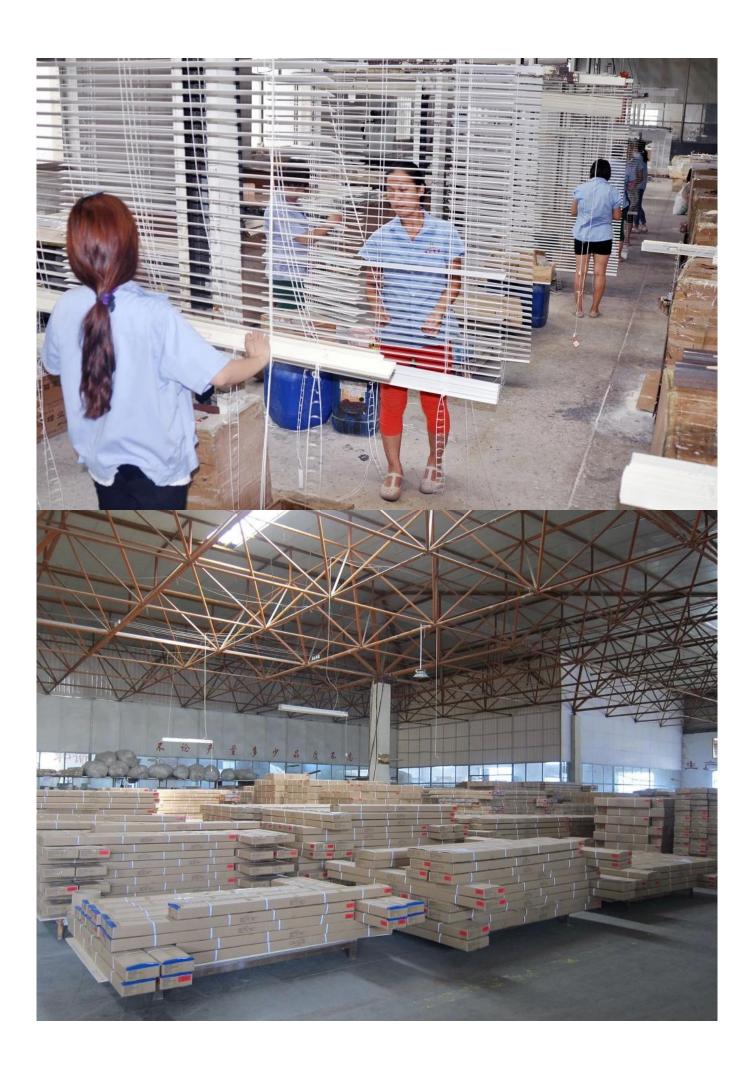

#### | Product Details

Materail: Paulownia wood /Basswood/Red Pine Wood
Slats Size: 25mm/27mm/35mm/46mm/50mm/63mm

3. Style: Horizontal slats4. Install: Outside / Inside5. Blinds Max Width: 3000mm

6. Color: 24 standard color or from customers color collection

7. Color collection: Stain color, Painting color, Printed Color, Brush color and new collection

8. Paint: UV paint

9. Control Type: Pull cord / Wood wand10. Blinds style: Ladder string/ Ladder Tape11. Style: Fixed, Hinged, Folding ,Sliding

12. Package: PET or based on customers requirement.

supplier: <u>Best Paulownia wood slats in china</u>, <u>Wooden blinds slats supplier china</u>, <u>High quality Timber venetian blinds</u>

#### | Production Process | Cut-Painting-Color Check-Assemble-Package







### | Packing & Delivery

Three types packing way for you choose or as per custom:

**A.**One set put into a **White Inner Carton**, then put two white inner cartons into an outer carton.



**B.**One set put into a **PET Clear Box**, then put two PET Clear Box into an outer carton.



**C.Shrink Film Packing** one by one, then put into an outer carton.





# | Two type shipping way as below

| A.LCL, use plywood to protect goods, also work for |                  |
|----------------------------------------------------|------------------|
|                                                    | B.Full Container |
| air freight                                        |                  |



#### | Our Services

#### **Quality Policy:**

What the people of HuaSheng pursue endlessly were credi