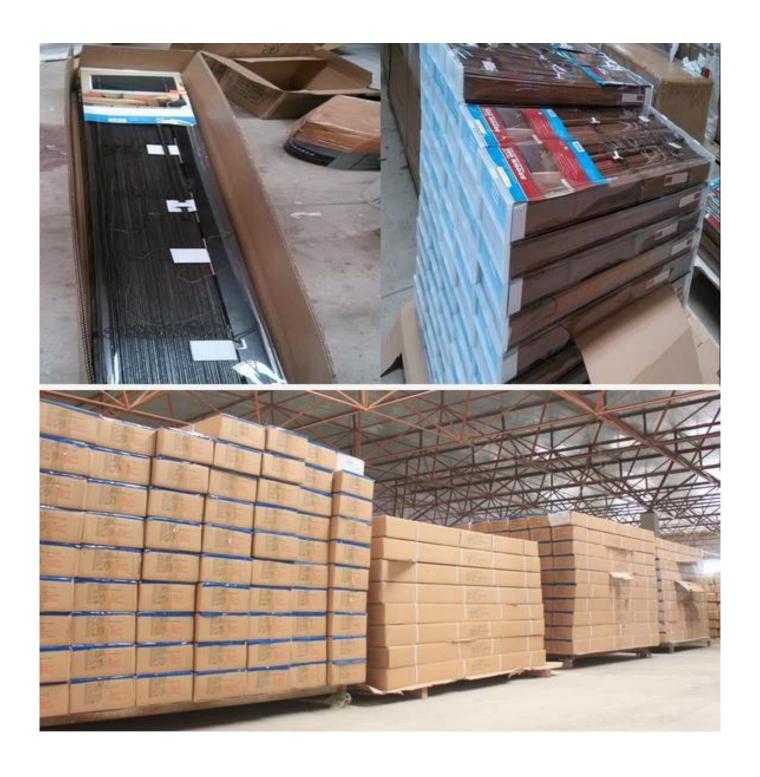

### | Packing & Delivery

Three types packing way for you choose or as per custom:

**A.**One set put into a **White Inner Carton**, then put two white inner cartons into an outer carton.

**B.**One set put into a **PET Clear Box**, then put two PET Clear Box into an outer carton.

**C.Shrink Film Packing** one by one, then put into an outer carton.

# | Two type shipping way as below

| A.LCL, use plywood to protect goods, also work for |                  |
|----------------------------------------------------|------------------|
|                                                    | B.Full Container |
| air freight                                        |                  |