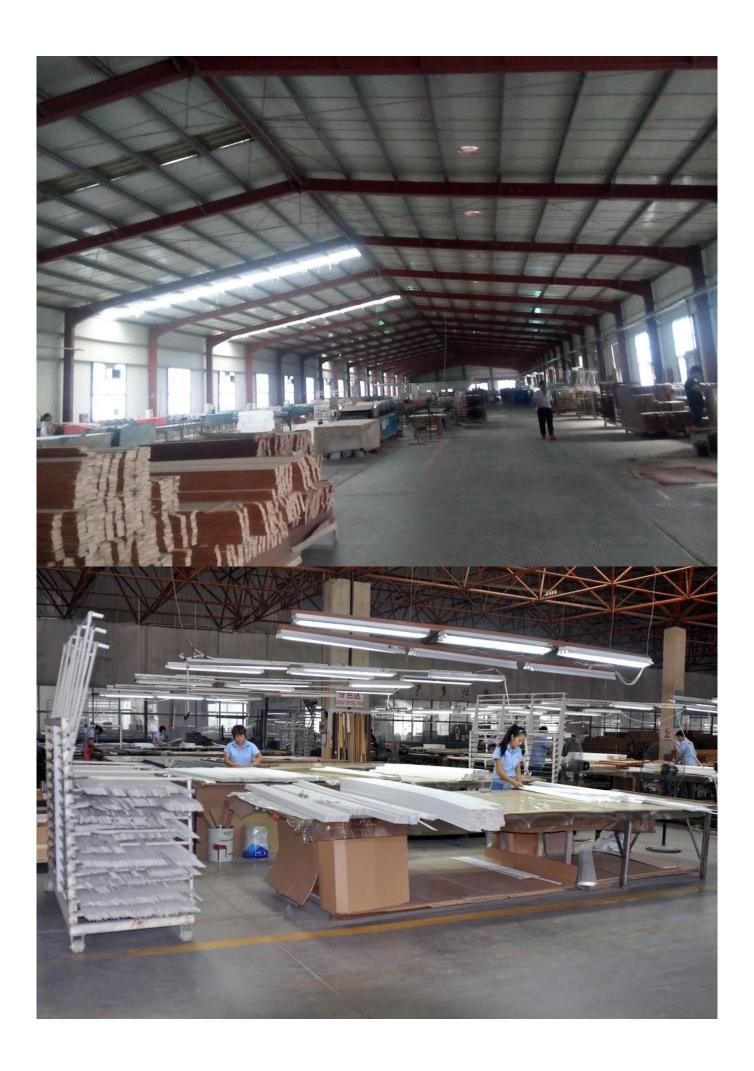

#### | Product Details

Materail: Paulownia wood /Basswood/Red Pine Wood
Slats Size: 25mm/27mm/35mm/46mm/50mm/63mm

3. Style: Horizontal slats4. Install: Outside / Inside5. Blinds Max Width: 3000mm

6. Color: 24 standard color or from customers color collection

7. Color collection: Stain color, Painting color, Printed Color, Brush color and new collection

8. Paint: UV paint

9. Control Type: Pull cord / Wood wand10. Blinds style: Ladder string/ Ladder Tape11. Style: Fixed, Hinged, Folding ,Sliding

12. Package: PET or based on customers requirement.

supplier: <u>Best Paulownia wood slats in china</u>, <u>Wooden blinds slats supplier china</u>, <u>High quality Timber venetian blinds</u>

#### | Production Process | Cut-Painting-Color Check-Assemble-Package







### | Packing & Delivery

Three types packing way for you choose or as per custom:

**A.**One set put into a **White Inner Carton**, then put two white inner cartons into an outer carton.



**B.**One set put into a **PET Clear Box**, then put two PET Clear Box into an outer carton.



**C.Shrink Film Packing** one by one, then put into an outer carton.





# | Two type shipping way as below

| A.LCL, use plywood to protect goods, also work for |                  |
|----------------------------------------------------|------------------|
|                                                    | B.Full Container |
| air freight                                        |                  |



#### | Our Services

#### **Quality Policy:**

What the people of HuaSheng pursue endlessly were cre