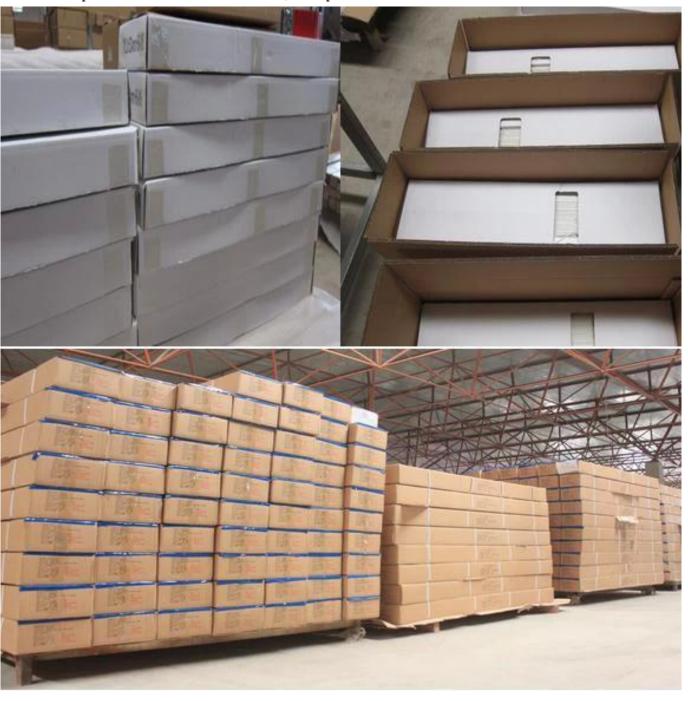

### | Packing & Delivery

Three types packing way for you choose or as per custom:

**A.**One set put into a **White Inner Carton**, then put two white inner cartons into an outer carton.

**B.**One set put into a **PET Clear Box**, then put two PET Clear Box into an outer carton.

**C.Shrink Film Packing** one by one, then put into an outer carton.

## **PACKING**