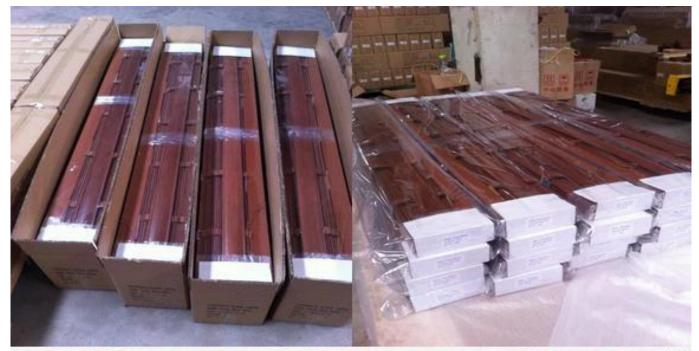

### | Packing & Delivery

Three types packing way for you choose or as per custom:

**A.**One set put into a **White Inner Carton**, then put two white inner cartons into an outer carton.

**B.**One set put into a **PET Clear Box**, then put two PET Clear Box into an outer carton.

**C.Shrink Film Packing** one by one, then put into an outer carton.