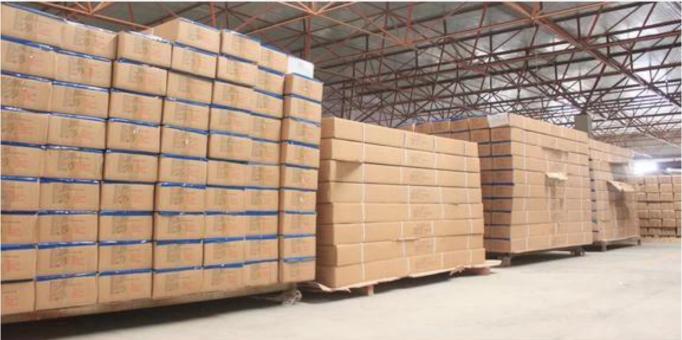

### | Packing & Delivery

Three types packing way for you choose or as per custom:

**A.**One set put into a **White Inner Carton**, then put two white inner cartons into an outer carton.

**B.**One set put into a **PET Clear Box**, then put two PET Clear Box into an outer carton.

## **PACKING**