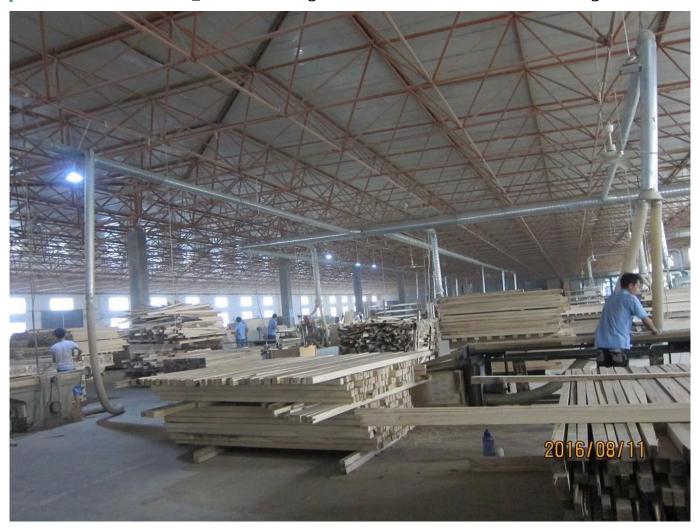

#### | Product Details

Materail: Paulownia wood /Basswood/Red Pine Wood
Slats Size: 25mm/27mm/35mm/46mm/50mm/63mm

3. Style: Horizontal slats4. Install: Outside / Inside5. Blinds Max Width: 3000mm

6. Color: 24 standard color or from customers color collection

7. Color collection: Stain color, Painting color, Printed Color, Brush color and new collection

8. Paint: UV paint

9. Control Type: Pull cord / Wood wand10. Blinds style: Ladder string/ Ladder Tape11. Style: Fixed, Hinged, Folding ,Sliding

12. Package: PET or based on customers requirement.

supplier: <u>Best Paulownia wood slats in china</u>, <u>Wooden blinds slats supplier china</u>, <u>High quality Timber venetian blinds</u>

#### | Production Process | Cut-Painting-Color Check-Assemble-Package







### | Packing & Delivery

Three types packing way for you choose or as per custom:

**A.**One set put into a **White Inner Carton**, then put two white inner cartons into an outer carton.



**B.**One set put into a **PET Clear Box**, then put two PET Clear Box into an outer carton.



**C.Shrink Film Packing** one by one, then put into an outer carton.





# | Two type shipping way as below

| A.LCL, use plywood to protect goods, also work for |                  |
|----------------------------------------------------|------------------|
|                                                    | B.Full Container |
| air freight                                        |                  |



#### | Our Services

#### **Quality Policy:**

What the people of HuaSheng pursue endlessly were c