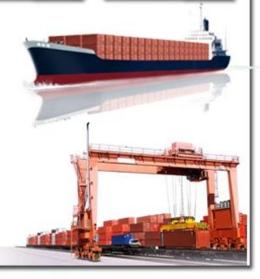

# | Two type shipping way as below

| A.LCL, use plywood to protect goods, also work for |                  |
|----------------------------------------------------|------------------|
|                                                    | B.Full Container |
| air freight                                        |                  |