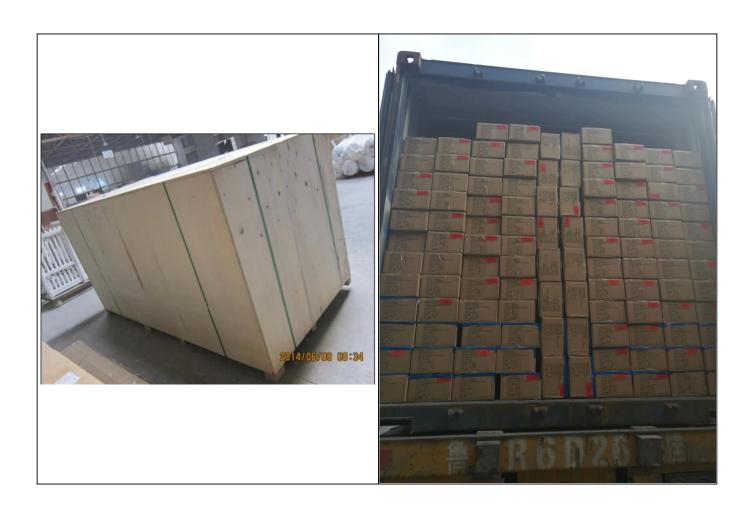

# | Two type shipping way as below

| A.LCL, use plywood to protect goods, also work for |                  |
|----------------------------------------------------|------------------|
|                                                    | B.Full Container |
| air freight                                        |                  |