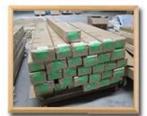

### | Packing & Delivery

Three types packing way for you choose or as per custom:

**A.**One set put into a **White Inner Carton**, then put two white inner cartons into an outer carton.

**B.**One set put into a **PET Clear Box**, then put two PET Clear Box into an outer carton.

**C.Shrink Film Packing** one by one, then put into an outer carton.