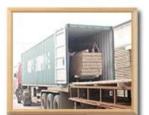

# | Two type shipping way as below

| A.LCL, use plywood to protect goods, also work for |                  |
|----------------------------------------------------|------------------|
|                                                    | B.Full Container |
| air freight                                        |                  |