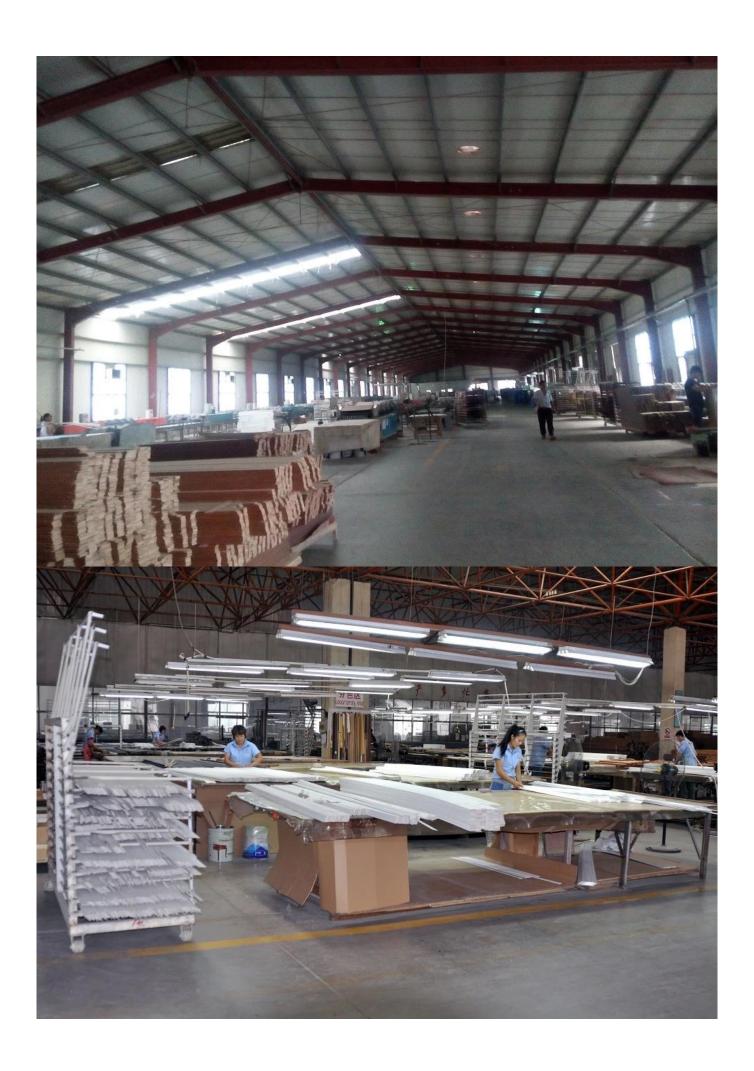

### | Product Details

1. Materail: Paulownia wood /Basswood/Red Pine Wood

2. Slats Size: 25mm/27mm/35mm/46mm/50mm/63mm

3. Style: Horizontal slats

4. Match with bottom rail and valance

5. Blinds Max Width: 3000mm

6. Color: 24 standard color or from customers color collection

7. Color collection: Stain color, Painting color, Printed Color, Brush color and new collection

8. Paint: UV paint9. Package :Carton

SUPPLIER: Best selling Wooden blinds components, Basswood Blinds components on sale, Read wood Horizontal wooden blinds

### | Production Process | Cut-Painting-Color Check-Package







## | Packing & Delivery

A.Packaged with carton





## | Two type shipping way as below

| A.LCL, use plywood to protect goods, also work for |                  |
|----------------------------------------------------|------------------|
|                                                    | B.Full Container |
| air freight                                        |                  |





Service: 3 years quality warranty

### | Our Services

### **Quality Policy:**

What the people of HuaSheng pursue endlessly were credit orientation making achievements by quality, and supplying excellent products and after-sales services to the customers.

#### **Business Idea:**

To enhance quality management and build a name brand to meet the customers' satisfactory, to reduce the production cost an