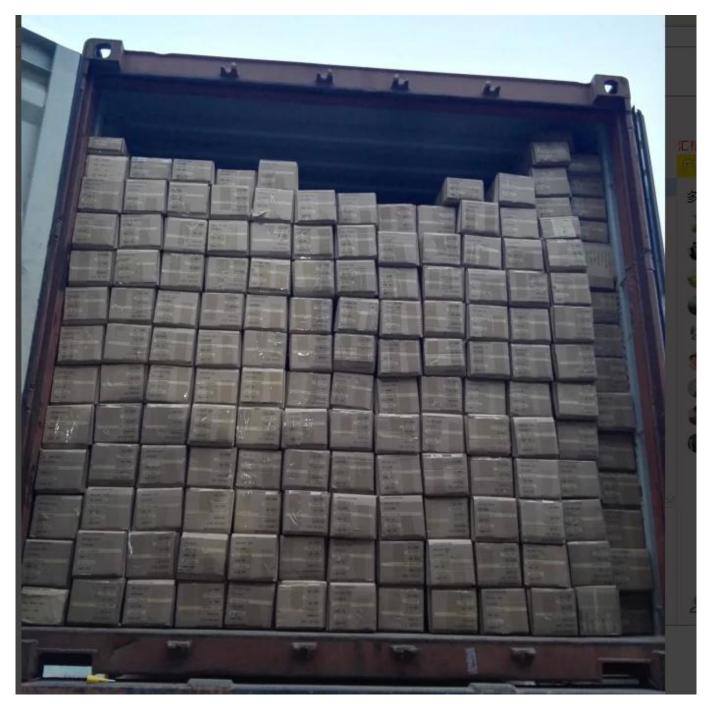

## | Packing & Delivery

A.Packaged with carton

## | Two type shipping way as below

| A.LCL, use plywood to protect goods, also work for |                  |
|----------------------------------------------------|------------------|
|                                                    | B.Full Container |
| air freight                                        |                  |