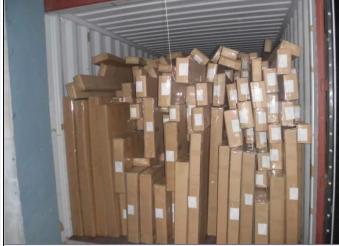

## | Packing & Delivery

A.Packaged with carton

## | Two type shipping way as below

| A.LCL, use plywood to protect goods, also work for |                  |
|----------------------------------------------------|------------------|
|                                                    | B.Full Container |
| air freight                                        |                  |