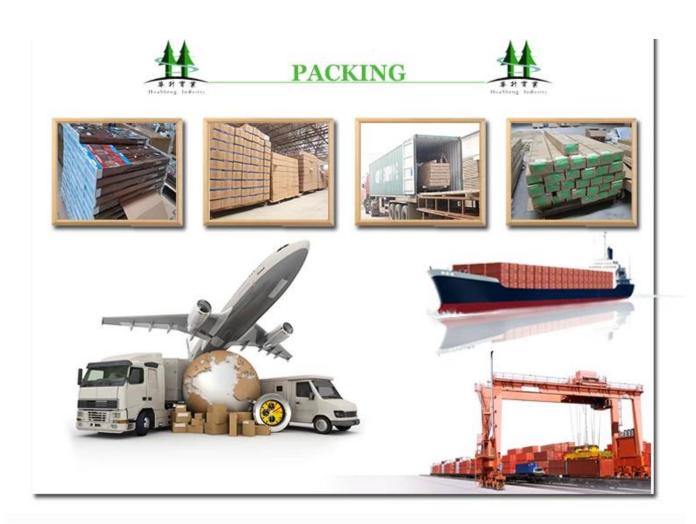

## | Packing & Delivery

A.Packaged with carton

## | Two type shipping way as below

| A.LCL, use plywood to protect goods, also work for |                  |
|----------------------------------------------------|------------------|
|                                                    | B.Full Container |
| air freight                                        |                  |