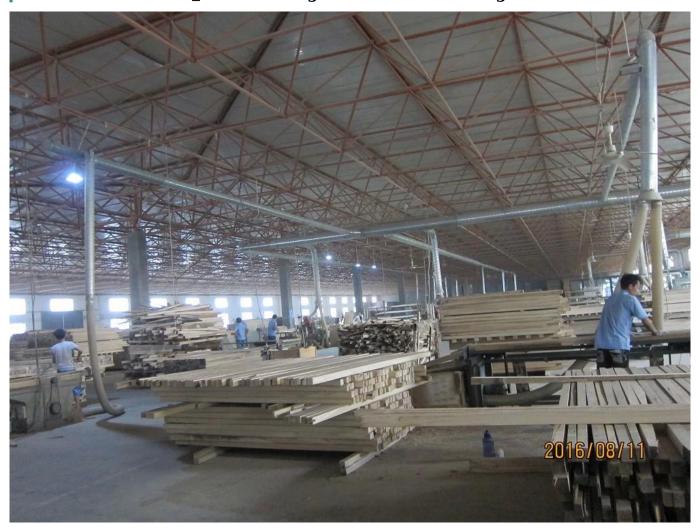

### | Product Details

1. Materail: Paulownia wood /Basswood/Red Pine Wood

2. Slats Size: 25mm/27mm/35mm/46mm/50mm/63mm

3. Style: Horizontal slats

4. Match with bottom rail and valance

5. Blinds Max Width: 3000mm

6. Color: 24 standard color or from customers color collection

7. Color collection: Stain color, Painting color, Printed Color, Brush color and new collection

8. Paint: UV paint9. Package :Carton

SUPPLIER: Best selling Wooden blinds components, Basswood Blinds components on sale, Read wood Horizontal wooden blinds

### | Production Process | Cut-Painting-Color Check-Package







## | Packing & Delivery

A.Packaged with carton





## | Two type shipping way as below

| A.LCL, use plywood to protect goods, also work for |                  |
|----------------------------------------------------|------------------|
|                                                    | B.Full Container |
| air freight                                        |                  |





Service: 3 years quality warranty

### | Our Services

### **Quality Policy:**

What the people of HuaSheng pursue endlessly were credit orientation making achievements by quality, and supplying excellent products and after-sales services to the customers.

#### **Business Idea:**

To enhance quality management and build a name brand to meet the customers' satisfactory, to reduce the production cost