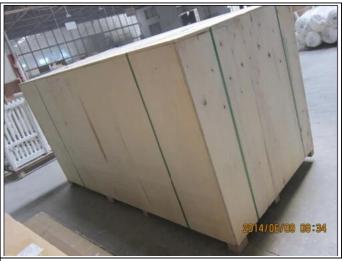

## | Two type shipping way as below

| A.LCL, use plywood to protect goods, also work for |                  |
|----------------------------------------------------|------------------|
|                                                    | B.Full Container |
| air freight                                        |                  |