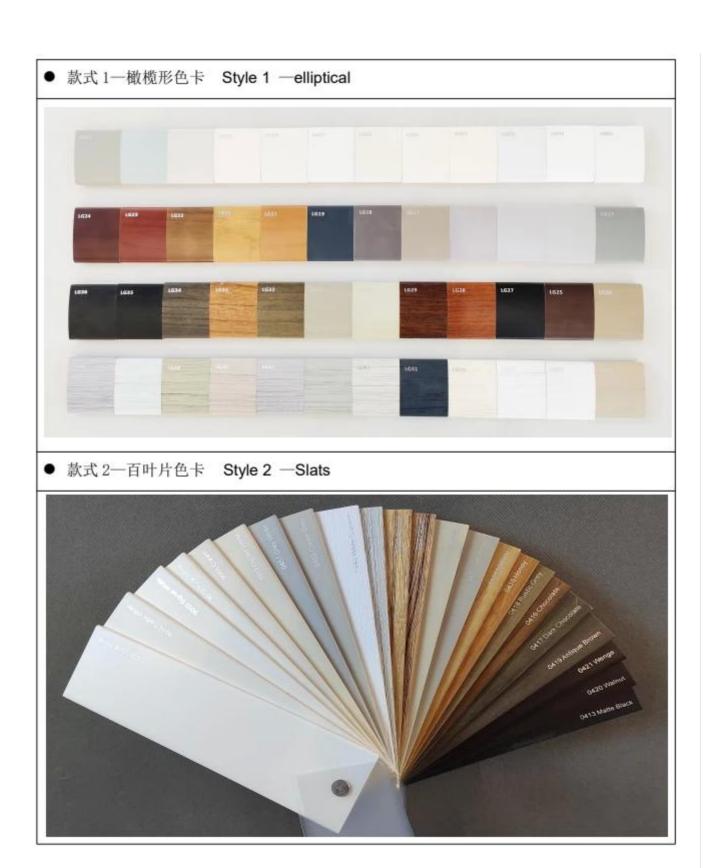

Frame: L frame, F frame, Z frame, D frame

Surface Processing: Water base painting for UPVC; Primer coated+color painted for wooden

Color: White, Painted colour, Stain color, Brushed effected color and Cuatomized