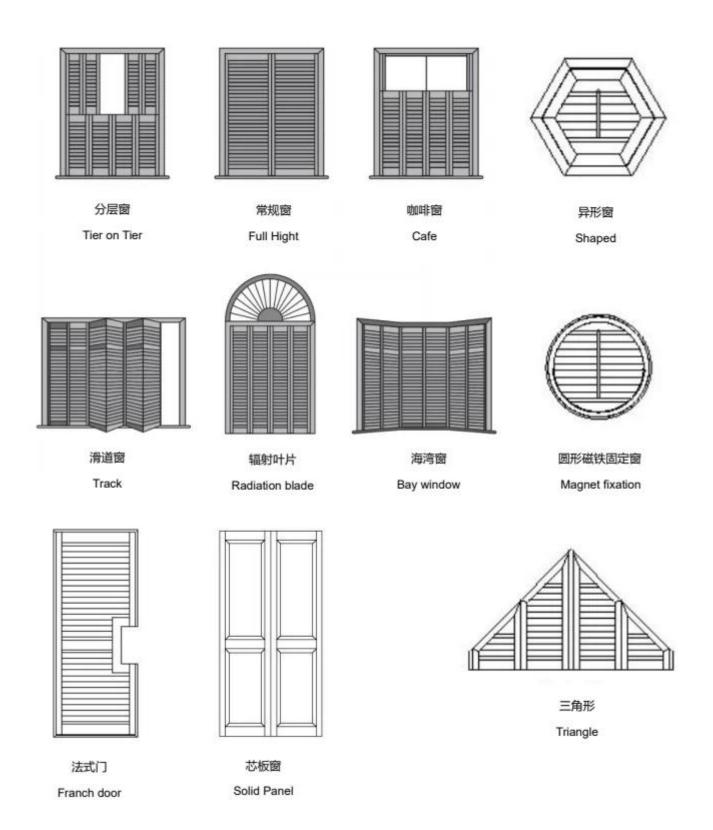

Design: Hinged, Bi-fold, Sliding, Fixed, ect

Shutter Profiles: Louvers(reinforced louver), Rail, Stiles(reinforced), Frames, Hole Strip, Tilt rod

Accessories: Shutter pins, Screws, Hinges, Magnets, Hoffman key, End cap, Aluminium tube, ect