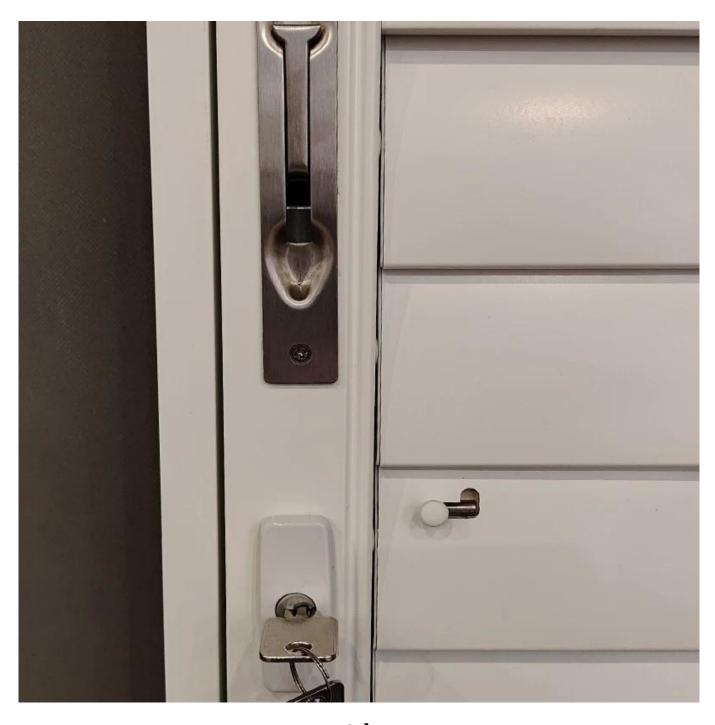

Design: Hinged, Bi-fold, Sliding, Fixed, ect

Shutter Profiles: Louvers(reinforced louver), Rail, Stiles(reinforced), Frames, Hole Strip, Tilt rod

Accessories: Shutter pins, Screws, Hinges, Magnets, Hoffman key, End cap, Aluminium tube, ect