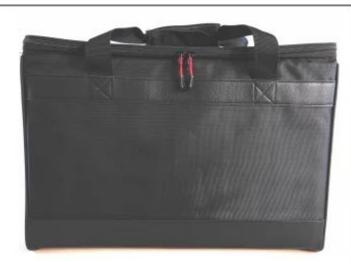

## Aluminum shutter with lock, Aluminum shutter with latch

style

**Color Sample** 

Sample box style and details

款式 1一皮质箱 Style 1 —Leather box

款式 2一尼龙包 Style 2 —Nylon bag

款式 3—PV 箱
Style 3 —PV box

**Supporting settings** 