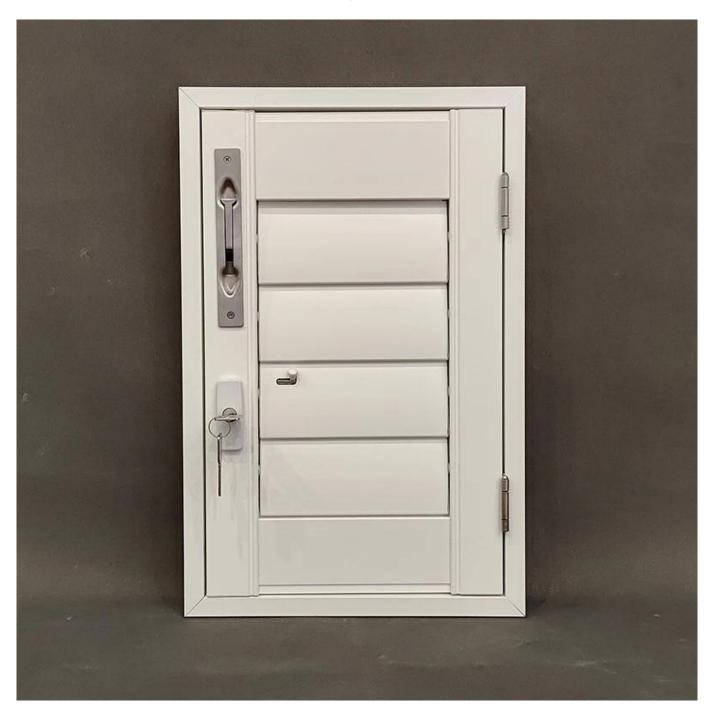

## Product details

Material: UPVC Foam, Paulownia, Basswood and Aluminium

Louver/Blade Width:2-1/2"(64mm), 3.0"(76mm), 3-1/2"(89mm), 4-1/2"(114mm)

Louver/Blade Thickness:0.4374"(11mm), 0.4598"(12mm)

Tolerance Width: +/-0.6mm, Tickness: +/-0.3mm

Frame: L frame, F frame, Z frame, D frame

Surface Processing: Water base painting for UPVC; Primer coated+color painted for wooden

Color: White, Painted colour, Stain color, Brushed effected color and Cuatomized

Design: Hinged, Bi-fold, Sliding, Fixed, ect

Shutter Profiles: Louvers(reinforced louver), Rail, Stiles(reinforced), Frames, Hole Strip, Tilt rod

Accessories: Shutter pins, Screws, Hinges, Magnets, Hoffman key, End cap, Aluminium tube, ect