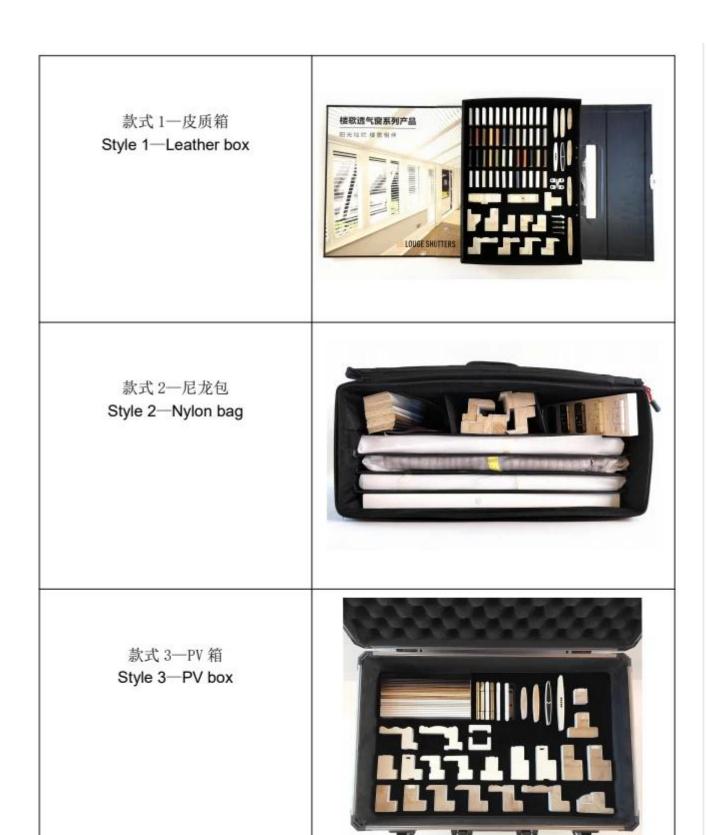

## Aluminum shutter with lock, Aluminum shutter with latch

style

**Color Sample** 

Sample box style and details

款式 1一皮质箱 Style 1 —Leather box

款式 2一尼龙包 Style 2 —Nylon bag

款式 3—PV 箱
Style 3 —PV box

**Supporting settings** 