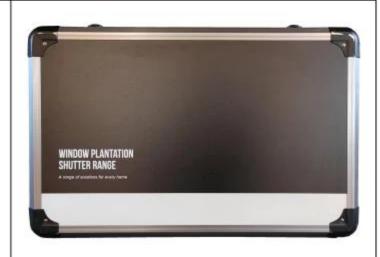

## Aluminum shutter with lock, Aluminum shutter with latch

style

**Color Sample** 

Sample box style and details

款式 1一皮质箱 Style 1 —Leather box

款式 2一尼龙包 Style 2 —Nylon bag

款式 3—PV 箱
Style 3 —PV box

**Supporting settings** 