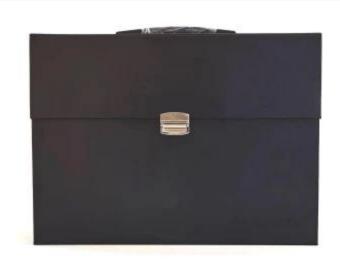

## Aluminum shutter with lock, Aluminum shutter with latch

style

**Color Sample** 

Sample box style and details

款式 1一皮质箱 Style 1 —Leather box

款式 2一尼龙包 Style 2 —Nylon bag

款式 3—PV 箱
Style 3 —PV box

**Supporting settings** 