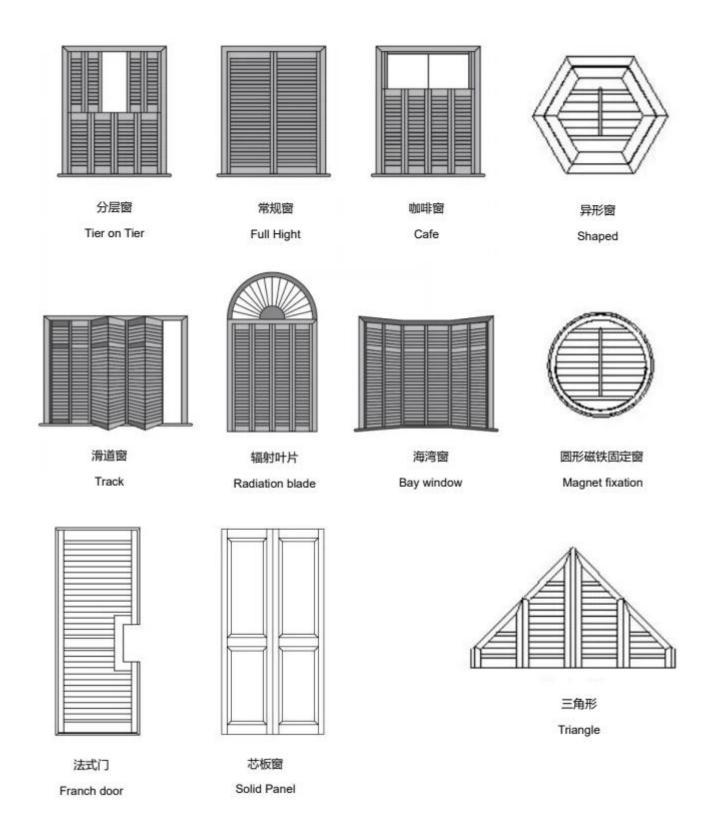

Design: Hinged, Bi-fold, Sliding, Fixed, ect

Shutter Profiles: Louvers(reinforced louver), Rail, Stiles(reinforced), Frames, Hole Strip, Tilt rod

Accessories: Shutter pins, Screws, Hinges, Magnets, Hoffman key, End cap, Aluminium tube, ect