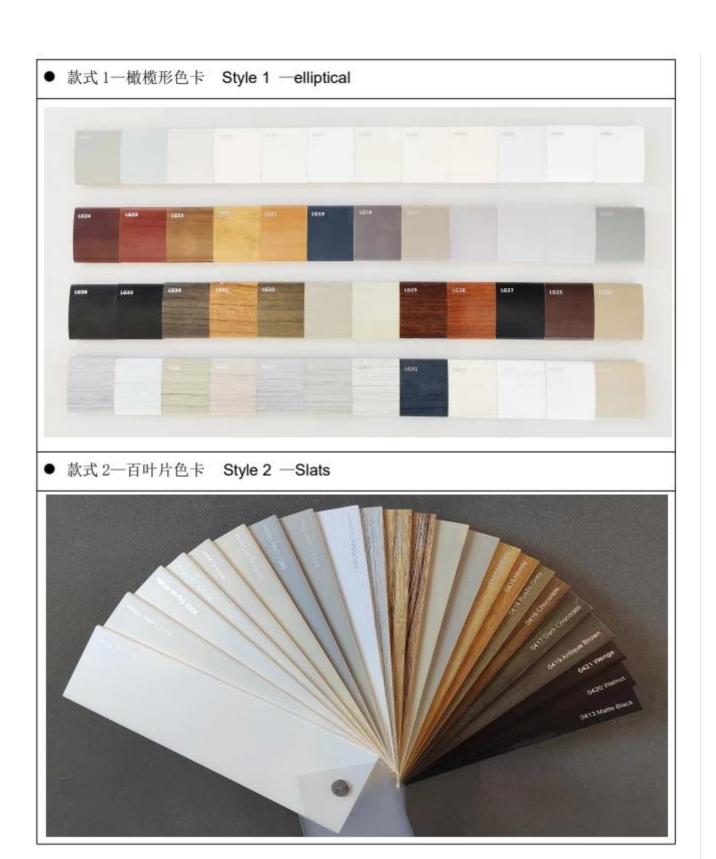

Frame: L frame, F frame, Z frame, D frame

Surface Processing: Water base painting for UPVC; Primer coated+color painted for wooden

Color: White, Painted colour, Stain color, Brushed effected color and Cuatomized