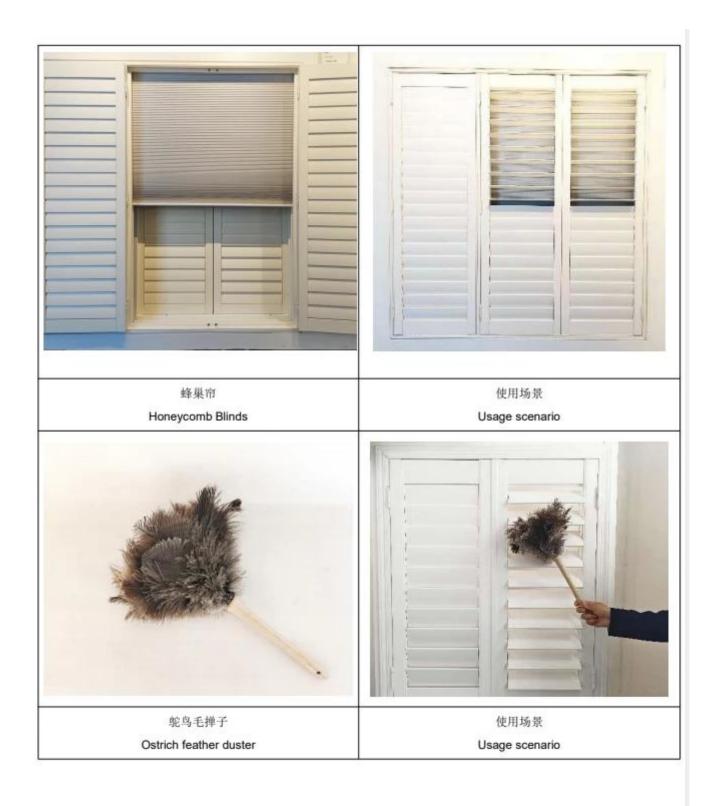

**Supporting settings** 

四辺展樂 4 side display

使用场景 Usage scenario

伸缩杆 4 side display

使用场景 Usage scenario

Packaging display